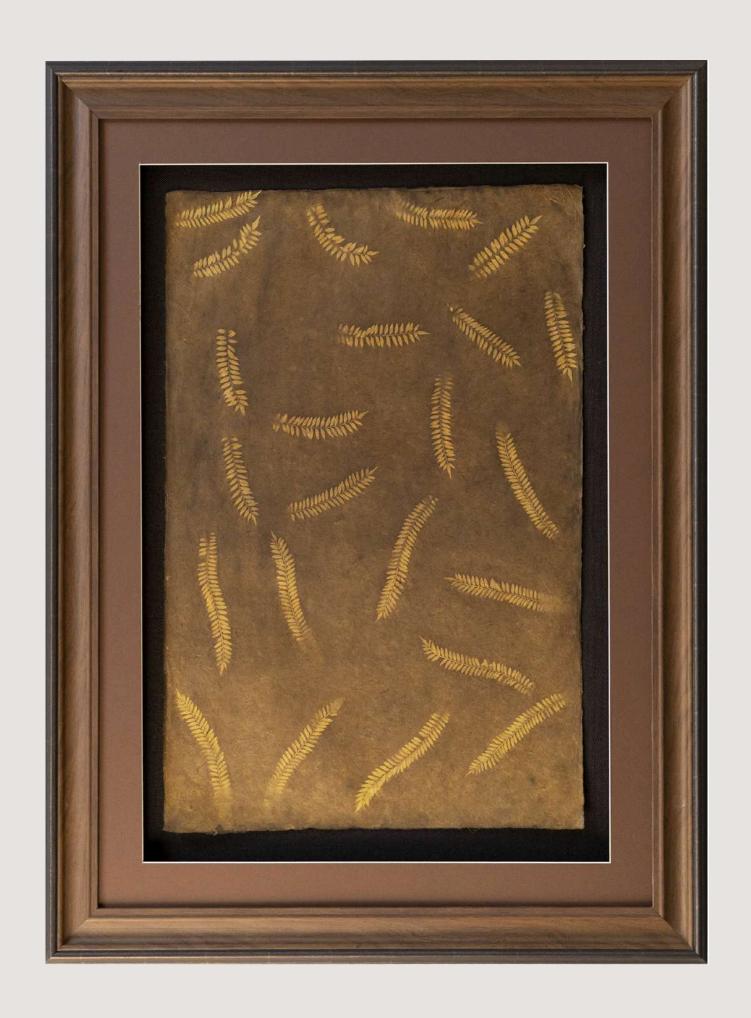

INCH / 75 X 75 CM





## AMATE CIRCULO CLARO AM20

MEASURES: 35.4"X 35.4" INCH / 90 X 90 CM





# AMATE CIRCULO OBSCURO AM21

MEASURES: 35.4"X 35.4" INCH / 90 X 90 CM





### ESCARABAJO TRIBAL EMR3012

MEASURES: 29.5"X 41.3" INCH / 75 X 105 CM





#### ESCARABAJO TRIBAL B EMR3013

MEASURES: 29.5"X 41.3" INCH / 75 X 105 CM



# OAXACA

ANCESTRAL COLLECTION





### GREEN HUMMINGBIRD CHOCOLATE FRAME CVG4021

MEASURES: 20.4"X22.8" INCH 52 X 58 CM





#### V GREEN HUMMINGBIRD OAX4030





#### V PURPLE HUMMINGBIRD OAX4031





### BLUE HUMMINGBIRD OAX4032





COLIBRI VERDE CON1200





COLIBRI AZUL CON1201





COLIBRI ROSA CON1202





### CALAVERA BLANCA CON1207





#### CALAVERA NARANJA CON1208





CALAVERA VERDE CON1209





#### CALAVERA MORADA CON1210



ANCESTRAL COLLECTION





## YELLOW PAPER WITH BROWN LEAVES HPAC4050





# WAX PAPER WITH WHITE DETAILS HPBB4046





BLACK FLOWERS HPCB4042





# PAPER WITH CORALS ON WHITE HPCB4048





# PAPER WITH CORALS IN MELON COLOR HPCB4049





DARK GRAY HPCB4043





# WAX PAPER WITH BLACK DETAILS HPNB4047





## CAOBA PAPER WITH BROWN LEAVES HPNC4052





## GREEN PAPER WITH BROWN LEAVES HPCB4051





# PAPER WITH WHITE CIRCLES HPCN4055

MEASURES: 37.7"X49.6" INCH 96 X 126 CM





# PAPER WITH CIRCLES IN BLACK HPCN4056

MEASURES: 37.7"X49.6" INCH 96 X 126 CM