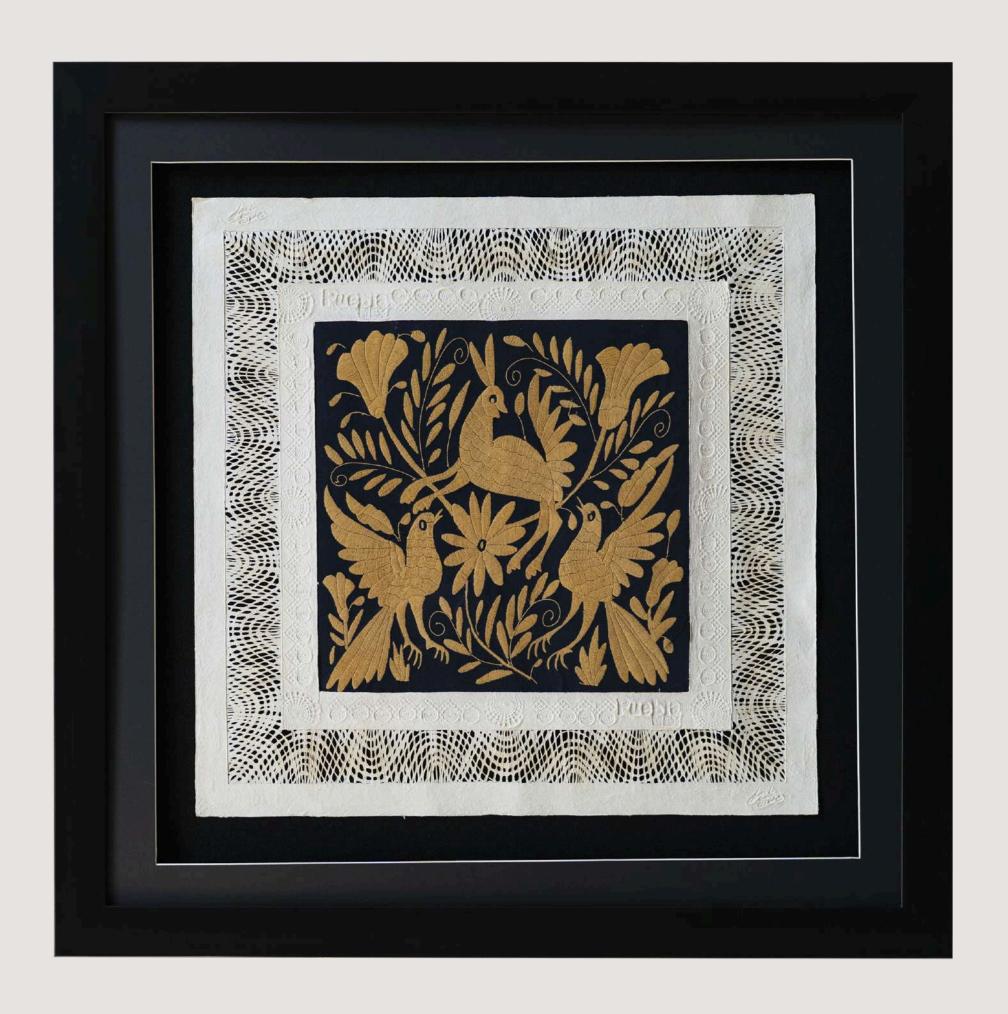

he models are unique.



# OTOMI

ANCESTRAL COLLECTION





KUA AMB1

MEASURES: 40.1"X96.8" INCH / 102 X 246 CM





TURQUESA AMB2

MEASURES: 40.1"X96.8" INCH / 102 X 246 CM





### XHU AMB4

MEASURES: 46.4"X54.3" INCH / 118 X 138CM





### TS' INTS' U AMB5

MEASURES: 44.4"X 44.4" INCH / 113 X 113CM





### DONDRY AMB6

MEASURES: 44.4"X44.4" INCH / 113 X 113CM





### FATHO AMB7

MEASURES: 44.4"X44.4" INCH / 113 X 113CM





PAVOREAL AMB8

MEASURES: 36.2"X36.2" INCH /92 X 92CM





## PIGEONS AMB8

MEASURES: 36.2"X36.2" INCH / 92 X 92CM





# AMATE | AZUL AMBAM4057





### AMATE CON BORDADO EN BLANCO AMBB4058





## AMATE BORDADO | CIRCULO NEGRO Y ROJO AMBC4064





## AMATE BORDADO | CIRCULO NEGRO Y GRIS AMBC4065





AMATE | GRIS AMBG4059





## AMATE | ROJA EN NEGRO AMBN4060





# AMATE | AMARILLA EN NEGRO AMBN4062





#### AMATE | AMARILLA EN NEGRO AMBN4062





# AMATE | CAFE EN NEGRO AMABN4061



# AMATE

ANCESTRAL COLLECTION



# AMATE PAPER







KNOW THE PROCESS BY CLICKING HERE



# TRAZOS NATURAL | VERDE AM14

MEASURES: 33.4"X 33.4" INCH / 85 X 85 CM





# PAPALOTE NATURAL | VERDE AM15

MEASURES: 33.4"X 33.4" INCH / 85 X 85 CM





# CUADRADOS | VERDE AM16

MEASURES: 33.4"X 33.4" INCH / 85 X 85 CM





# LINEA DEL TIEMPO | CAFÉ AM17

MEASURES: 29.5"X 29.5" INCH / 75 X 75 CM





# CAMINO CURVO | CAFÉ AM18

MEASURES: 29.5"X 29.5" INCH / 75 X 75 CM





## LINEAS CRUZADAS | CAFÉ AM19

MEASURES: 29.5"X 29.5" INCH / 75 X 75 CM





## AMATE CIRCULO CLARO AM20

MEASURES: 35.4"X 35.4" INCH / 90 X 90 CM





# AMATE CIRCULO OBSCURO AM21

MEASURES: 35.4"X 35.