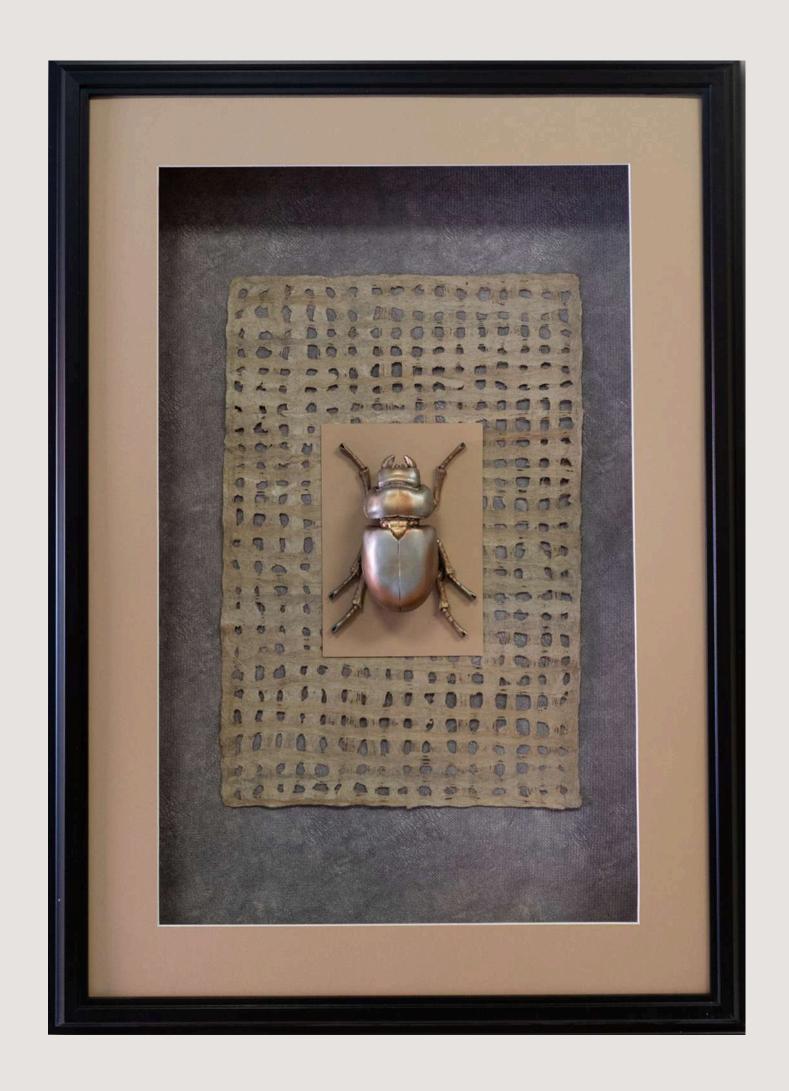

### ESCARABAJO TRIBAL EMR3012

MEASURES: 29.5"X 41.3" INCH / 75 X 105 CM

#### ESCARABAJO TRIBAL B EMR3013

MEASURES: 29.5"X 41.3" INCH / 75 X 105 CM