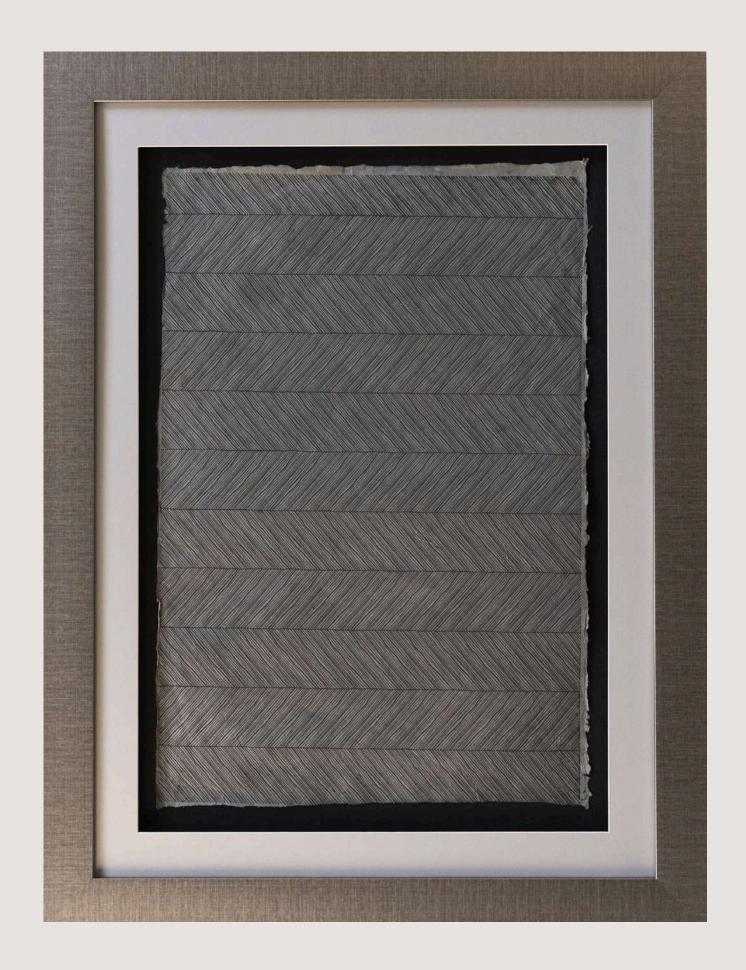

S: 29.5"X 41.3" INCH / 75 X 105 CM





#### ESCARABAJO TRIBAL B EMR3013

MEASURES: 29.5"X 41.3" INCH / 75 X 105 CM



# OAXACA

ANCESTRAL COLLECTION





### GREEN HUMMINGBIRD CHOCOLATE FRAME CVG4021

MEASURES: 20.4"X22.8" INCH 52 X 58 CM





#### V GREEN HUMMINGBIRD OAX4030





#### V PURPLE HUMMINGBIRD OAX4031





### BLUE HUMMINGBIRD OAX4032





COLIBRI VERDE CON1200





COLIBRI AZUL CON1201





COLIBRI ROSA CON1202





### CALAVERA BLANCA CON1207





#### CALAVERA NARANJA CON1208





CALAVERA VERDE CON1209





#### CALAVERA MORADA CON1210



ANCESTRAL COLLECTION





## YELLOW PAPER WITH BROWN LEAVES HPAC4050





# WAX PAPER WITH WHITE DETAILS HPBB4046





BLACK FLOWERS HPCB4042





# PAPER WITH CORALS ON WHITE HPCB4048





# PAPER WITH CORALS IN MELON COLOR HPCB4049





DARK GRAY HPCB4043





# WAX PAPER WITH BLACK DETAILS HPNB4047





## CAOBA PAPER WITH BROWN LEAVES HPNC4052





## GREEN PAPER WITH BROWN LEAVES HPCB4051





# PAPER WITH WHITE CIRCLES HPCN4055

MEASURES: 37.7"X49.6" INCH 96 X 126 CM





# PAPER WITH CIRCLES IN BLACK HPCN4056

MEASURES: 37.7"X49.6" INCH 96 X 126 CM