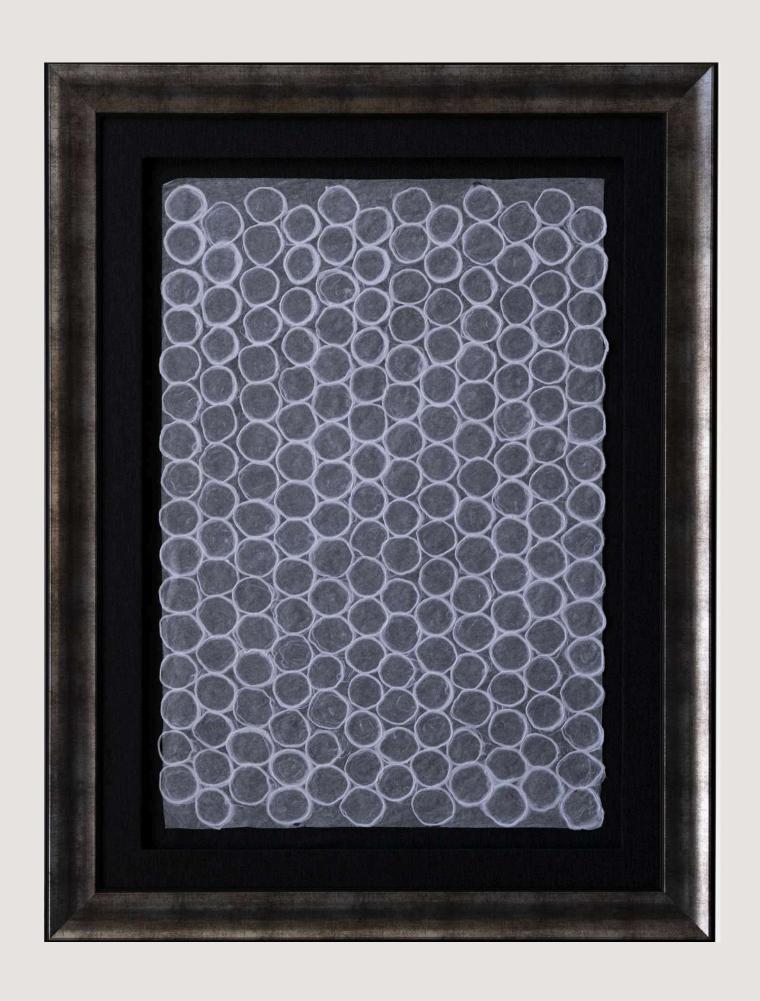

N HUMMINGBIRD CHOCOLATE FRAME CVG4021

MEASURES: 20.4"X22.8" INCH 52 X 58 CM





#### V GREEN HUMMINGBIRD OAX4030





#### V PURPLE HUMMINGBIRD OAX4031





### BLUE HUMMINGBIRD OAX4032





COLIBRI VERDE CON1200





COLIBRI AZUL CON1201





COLIBRI ROSA CON1202





### CALAVERA BLANCA CON1207





#### CALAVERA NARANJA CON1208





CALAVERA VERDE CON1209





#### CALAVERA MORADA CON1210



ANCESTRAL COLLECTION





## YELLOW PAPER WITH BROWN LEAVES HPAC4050





# WAX PAPER WITH WHITE DETAILS HPBB4046





BLACK FLOWERS HPCB4042





# PAPER WITH CORALS ON WHITE HPCB4048





# PAPER WITH CORALS IN MELON COLOR HPCB4049





DARK GRAY HPCB4043





# WAX PAPER WITH BLACK DETAILS HPNB4047





## CAOBA PAPER WITH BROWN LEAVES HPNC4052





## GREEN PAPER WITH BROWN LEAVES HPCB4051





# PAPER WITH WHITE CIRCLES HPCN4055

MEASURES: 37.7"X49.6" INCH 96 X 126 CM





# PAPER WITH CIRCLES IN BLACK HPCN4056

MEASURES: 37.7"X49.6" INCH 96 X 126 CM