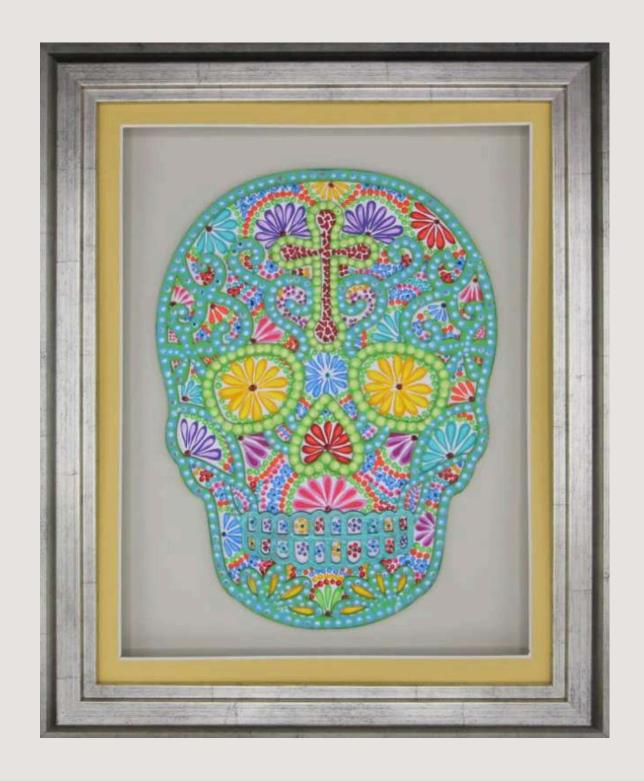

"X 29.5" INCH / 75 X 75 CM





## LINEAS CRUZADAS | CAFÉ AM19

MEASURES: 29.5"X 29.5" INCH / 75 X 75 CM





## AMATE CIRCULO CLARO AM20

MEASURES: 35.4"X 35.4" INCH / 90 X 90 CM





# AMATE CIRCULO OBSCURO AM21

MEASURES: 35.4"X 35.4" INCH / 90 X 90 CM





### ESCARABAJO TRIBAL EMR3012

MEASURES: 29.5"X 41.3" INCH / 75 X 105 CM





#### ESCARABAJO TRIBAL B EMR3013

MEASURES: 29.5"X 41.3" INCH / 75 X 105 CM



# OAXACA

ANCESTRAL COLLECTION





### GREEN HUMMINGBIRD CHOCOLATE FRAME CVG4021

MEASURES: 20.4"X22.8" INCH 52 X 58 CM





#### V GREEN HUMMINGBIRD OAX4030





#### V PURPLE HUMMINGBIRD OAX4031





### BLUE HUMMINGBIRD OAX4032





COLIBRI VERDE CON1200





COLIBRI AZUL CON1201





COLIBRI ROSA CON1202





### CALAVERA BLANCA CON1207





#### CALAVERA NARANJA CON1208





CALAVERA VERDE CON1209





#### CALAVERA MORADA CON1210



ANCESTRAL COLLECTION





## YELLOW PAPER WITH BROWN LEAVES HPAC4050





# WAX PAPER WITH WHITE DETAILS HPBB4046





BLACK FLOWERS HPCB4042





# PAPER WITH CORALS ON WHITE HPCB4048





# PAPER WITH CORALS IN MELON COLOR HPCB4049





DARK GRAY HPCB4043





# WAX PAPER WITH BLACK DETAILS HPNB4047





## CAOBA PAPER WITH BROWN LEAVES HPNC4052





## GREEN PAPER WITH BROWN LEAVES HPCB4051





# PAPER WITH WHITE CIRCLES HPCN4055

MEASURES: 37.7"X49.6" INCH 96 X 126 CM





# PAPER WITH CIRCLES IN BLACK HPCN4056

MEASURES: 37.7"X49.6" INCH 96 X 126 CM