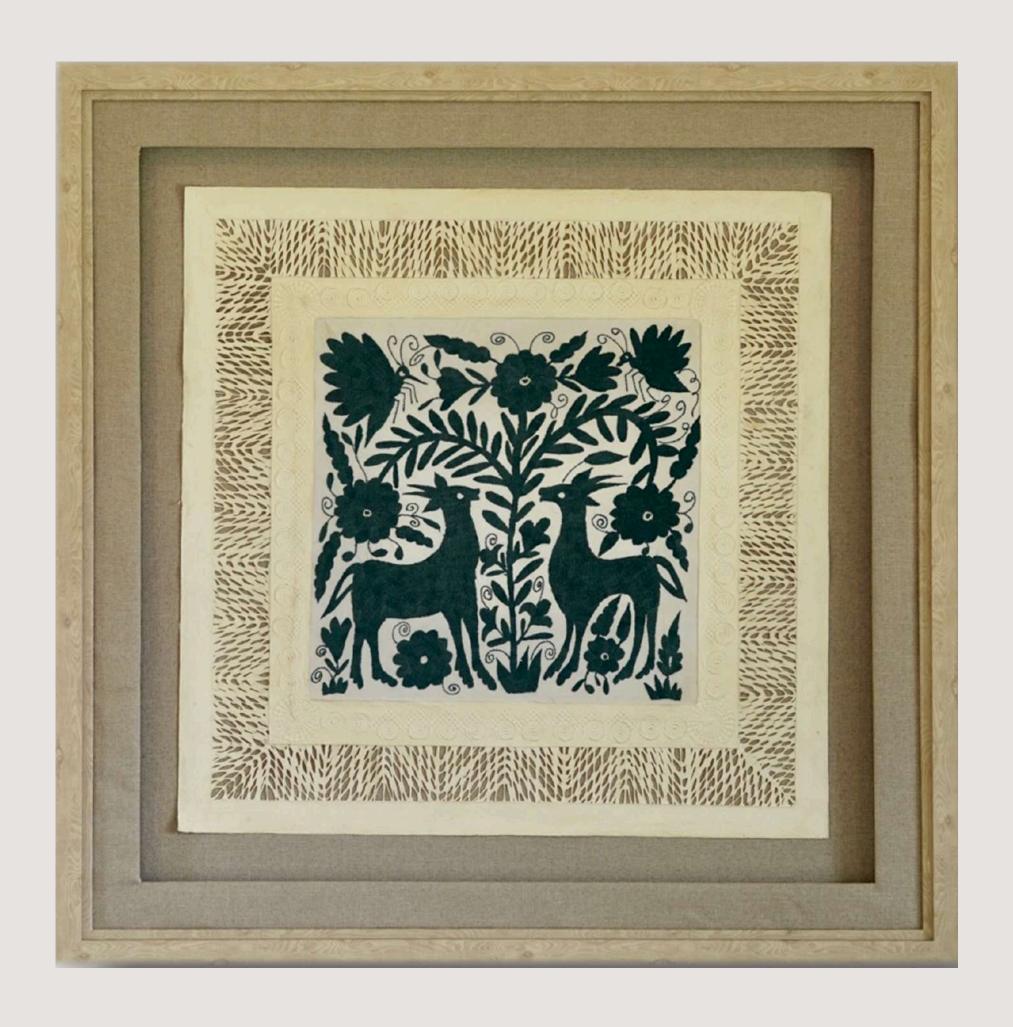

roviding artistic pieces that inspire and beautify the environments where they are.

We have 4 main lines, differentiated by production techniques:

Alternative art, Hand Painted, Ancestral Collection and Mirrors.





# ilmportant!

All the pieces of the Ancestral Collection are made by artisans with manual methods, so you can try to replicate the models in color, measurements or type of embroidery, but none is the same, all the models are unique.



# OTOMI

ANCESTRAL COLLECTION





KUA AMB1

MEASURES: 40.1"X96.8" INCH / 102 X 246 CM





TURQUESA AMB2

MEASURES: 40.1"X96.8" INCH / 102 X 246 CM





### XHU AMB4

MEASURES: 46.4"X54.3" INCH / 118 X 138CM





### TS' INTS' U AMB5

MEASURES: 44.4"X 44.4" INCH / 113 X 113CM





### DONDRY AMB6

MEASURES: 44.4"X44.4" INCH / 113 X 113CM





### FATHO AMB7

MEASURES: 44.4"X44.4" INCH / 113 X 113CM





PAVOREAL AMB8

MEASURES: 36.2"X36.2" INCH /92 X 92CM





## PIGEONS AMB8

MEASURES: 36.2"X36.2" INCH / 92 X 92CM





# AMATE | AZUL AMBAM4057





### AMATE CON BORDADO EN BLANCO AMBB4058





## AMATE BORDADO | CIRCULO NEGRO Y ROJO AMBC4064





## AMATE BORDADO | CIRCULO NEGRO Y GRIS AMBC4065





AMATE | GRIS AMBG4059





## AMATE | ROJA EN NEGRO AMBN4060





# AMATE | AMARILLA EN NEGRO AMBN4062





#### AMATE | AMARILLA EN NEGRO AMBN4062





# AMATE | CAFE EN NEGRO AMABN4061



# AMATE

ANCESTRAL COLLECTION



# AMATE PAPER







KNOW THE PROCESS BY CLICKING HERE



# TRAZOS NATURAL | VERDE AM14

MEASURES: 33.4"X 33.4" INCH / 85 X 85 CM





# PAPALOTE NATURAL | VERDE AM15

MEASURES: 33.4"X 33.4" INCH / 85 X 85 CM