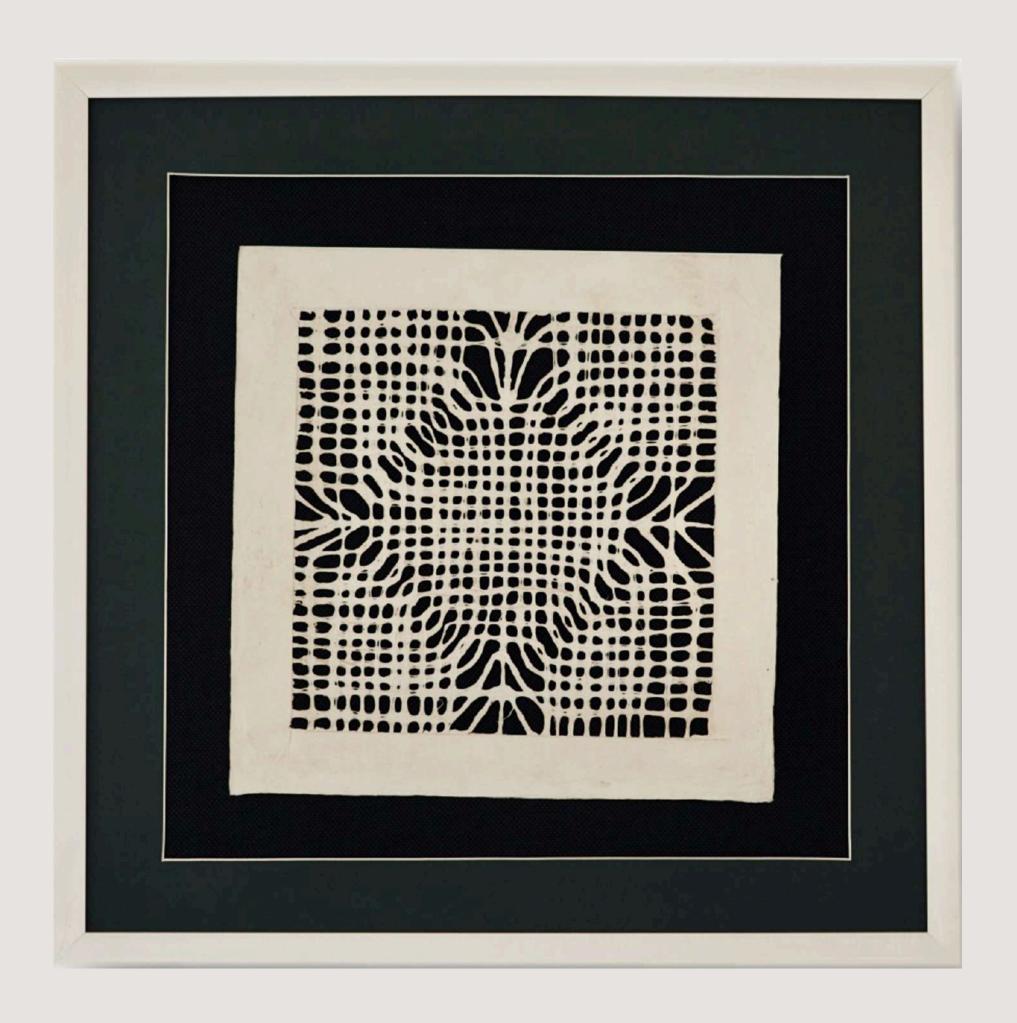

### FATHO AMB7

MEASURES: 44.4"X44.4" INCH / 113 X 113CM





PAVOREAL AMB8

MEASURES: 36.2"X36.2" INCH /92 X 92CM





## PIGEONS AMB8

MEASURES: 36.2"X36.2" INCH / 92 X 92CM





# AMATE | AZUL AMBAM4057





### AMATE CON BORDADO EN BLANCO AMBB4058





## AMATE BORDADO | CIRCULO NEGRO Y ROJO AMBC4064





## AMATE BORDADO | CIRCULO NEGRO Y GRIS AMBC4065





AMATE | GRIS AMBG4059





## AMATE | ROJA EN NEGRO AMBN4060





# AMATE | AMARILLA EN NEGRO AMBN4062





#### AMATE | AMARILLA EN NEGRO AMBN4062





# AMATE | CAFE EN NEGRO AMABN4061



# AMATE

ANCESTRAL COLLECTION



# AMATE PAPER







KNOW THE PROCESS BY CLICKING HERE



# TRAZOS NATURAL | VERDE AM14

MEASURES: 33.4"X 33.4" INCH / 85 X 85 CM





# PAPALOTE NATURAL | VERDE AM15

MEASURES: 33.4"X 33.4" INCH / 85 X 85 CM





# CUADRADOS | VERDE AM16

MEASURES: 33.4"X 33.4" INCH / 85 X 85 CM





# LINEA DEL TIEMPO | CAFÉ AM17

MEASURES: 29.5"X 29.5" INCH / 75 X 75 CM





# CAMINO CURVO | CAFÉ AM18

MEASURES: 29.5"X 29.5" INCH / 75 X 75 CM





## LINEAS CRUZADAS | CAFÉ AM19

MEASURES: 29.5"X 29.5" INCH / 75 X 75 CM





## AMATE CIRCULO CLARO AM20

MEASURES: 35.4"X 35.4" INCH / 90 X 90 CM





# AMATE CIRCULO OBSCURO AM21

MEASURES: 35.4"X 35.4" INCH / 90 X 90 CM





### ESCARABAJO TRIBAL EMR3012

MEASURES: 29.5"X 41.3" INCH / 75 X 105 CM





#### ESCARABAJO TRIBAL B EMR3013

MEASURES: 29.5"X 41.3" INCH / 75 X 105 CM



# OAXACA

ANCESTRAL COLLECTION





### GREEN HUMMINGBIRD CHOCOLATE FRAME CVG4021

MEASURES: 20.4"X22.8" INCH 52 X 58 CM





#### V GREEN HUMMINGBIRD OAX4030





#### V PURPLE HUMMINGBIR