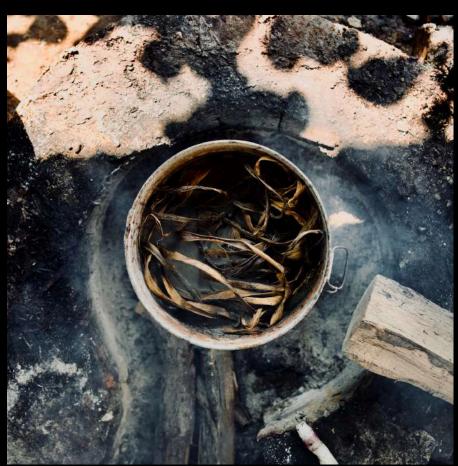

### XHU AMB4

MEASURES: 46.4"X54.3" INCH / 118 X 138CM





### TS' INTS' U AMB5

MEASURES: 44.4"X 44.4" INCH / 113 X 113CM





### DONDRY AMB6

MEASURES: 44.4"X44.4" INCH / 113 X 113CM





### FATHO AMB7

MEASURES: 44.4"X44.4" INCH / 113 X 113CM





PAVOREAL AMB8

MEASURES: 36.2"X36.2" INCH /92 X 92CM





## PIGEONS AMB8

MEASURES: 36.2"X36.2" INCH / 92 X 92CM





# AMATE | AZUL AMBAM4057





### AMATE CON BORDADO EN BLANCO AMBB4058





## AMATE BORDADO | CIRCULO NEGRO Y ROJO AMBC4064





## AMATE BORDADO | CIRCULO NEGRO Y GRIS AMBC4065





AMATE | GRIS AMBG4059





## AMATE | ROJA EN NEGRO AMBN4060





# AMATE | AMARILLA EN NEGRO AMBN4062





#### AMATE | AMARILLA EN NEGRO AMBN4062





# AMATE | CAFE EN NEGRO AMABN4061



# AMATE

ANCESTRAL COLLECTION



# AMATE PAPER







KNOW THE PROCESS BY CLICKING HERE



# TRAZOS NATURAL | VERDE AM14

MEASURES: 33.4"X 33.4" INCH / 85 X 85 CM





# PAPALOTE NATURAL | VERDE AM15

MEASURES: 33.4"X 33.4" INCH / 85 X 85 CM





# CUADRADOS | VERDE AM16

MEASURES: 33.4"X 33.4" INCH / 85 X 85 CM





# LINEA DEL TIEMPO | CAFÉ AM17

MEASURES: 29.5"X 29.5" INCH / 75 X 75 CM





# CAMINO CURVO | CAFÉ AM18

MEASURES: 29.5"X 29.5" INCH / 75 X 75 CM





## LINEAS CRUZADAS | CAFÉ AM19

MEASURES: 29.5"X 29.5" INCH / 75 X 75 CM





## AMATE CIRCULO CLARO AM20

MEASURES: 35.4"X 35.4" INCH / 90 X 90 CM





# AMATE CIRCULO OBSCURO AM21

MEASURES: 35.4"X 35.4" INCH / 90 X 90 CM





### ESCARABAJO TRIBAL EMR3012

MEASURES: 29.5"X 41.3" INCH / 75 X 105 CM





#### ESCARABAJO TRIBAL B EMR3013

MEASURES: 29.5"X 41.3" INCH / 75 X 105