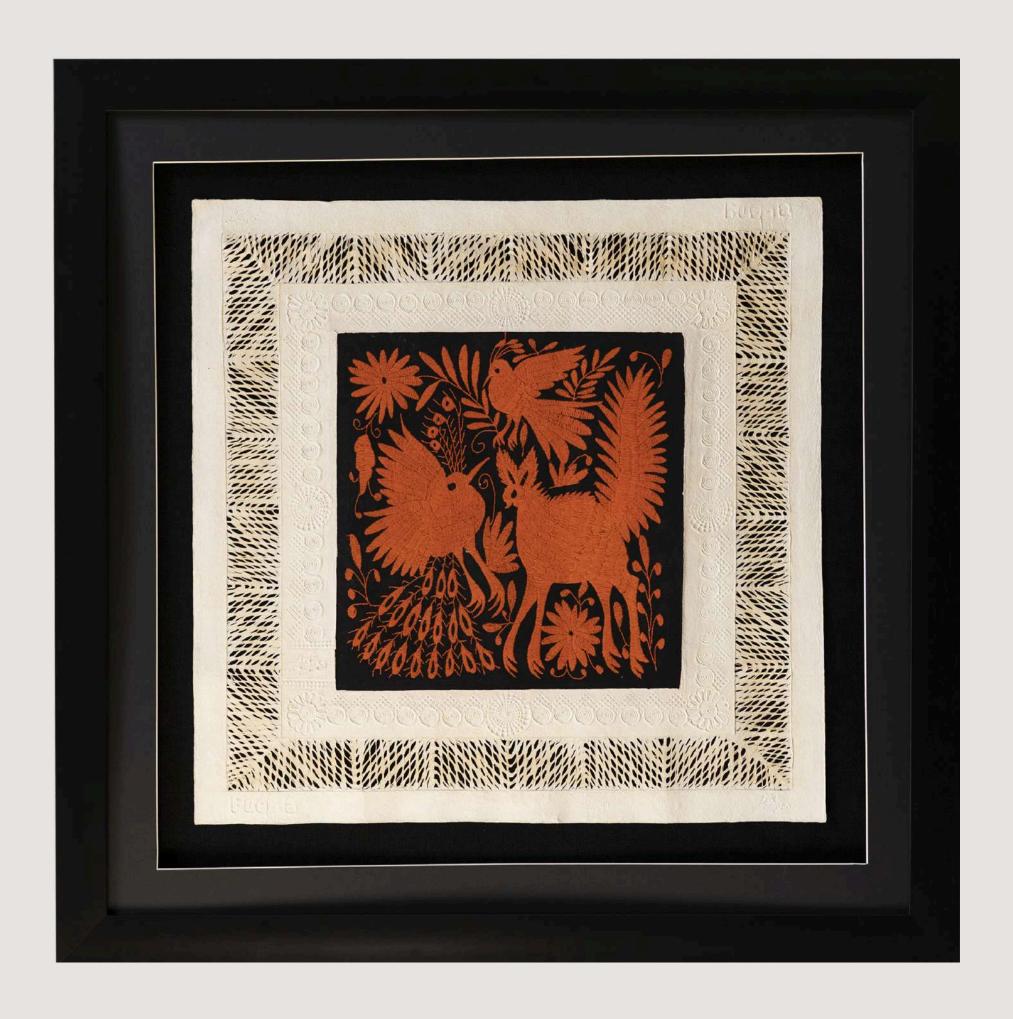

embroidery, but none is the same, all the models are unique.



# OTOMI

ANCESTRAL COLLECTION





KUA AMB1

MEASURES: 40.1"X96.8" INCH / 102 X 246 CM





TURQUESA AMB2

MEASURES: 40.1"X96.8" INCH / 102 X 246 CM





### XHU AMB4

MEASURES: 46.4"X54.3" INCH / 118 X 138CM





### TS' INTS' U AMB5

MEASURES: 44.4"X 44.4" INCH / 113 X 113CM





### DONDRY AMB6

MEASURES: 44.4"X44.4" INCH / 113 X 113CM





### FATHO AMB7

MEASURES: 44.4"X44.4" INCH / 113 X 113CM





PAVOREAL AMB8

MEASURES: 36.2"X36.2" INCH /92 X 92CM





## PIGEONS AMB8

MEASURES: 36.2"X36.2" INCH / 92 X 92CM





# AMATE | AZUL AMBAM4057





### AMATE CON BORDADO EN BLANCO AMBB4058





## AMATE BORDADO | CIRCULO NEGRO Y ROJO AMBC4064





## AMATE BORDADO | CIRCULO NEGRO Y GRIS AMBC4065





AMATE | GRIS AMBG4059





## AMATE | ROJA EN NEGRO AMBN4060





# AMATE | AMARILLA EN NEGRO AMBN4062





#### AMATE | AMARILLA EN NEGRO AMBN4062





# AMATE | CAFE EN NEGRO AMABN4061



# AMATE

ANCESTRAL COLLECTION



# AMATE PAPER







KNOW THE PROCESS BY CLICKING HERE



# TRAZOS NATURAL | VERDE AM14

MEASURES: 33.4"X 33.4" INCH / 85 X 85 CM





# PAPALOTE NATURAL | VERDE AM15

MEASURES: 33.4"X 33.4" INCH / 85 X 85 CM





# CUADRADOS | VERDE AM16

MEASURES: 33.4"X 33.4" INCH / 85 X 85 CM





# LINEA DEL TIEMPO | CAFÉ AM17

MEASURES: 29.5"X 29.5" INCH / 75 X 75 CM





# CAMINO CURVO | CAFÉ AM18

MEASURES: 29.5"X 29.5" INCH / 75 X 75 CM





## LINEAS CRUZADAS | CAFÉ AM19

MEASURES: 29.5"X 29.5" INCH / 75 X 75 CM





## AMATE CIRCULO CLARO AM20

MEASURES: 35.4"X 35.4" INCH / 90 X 90 CM





# AMATE CIR