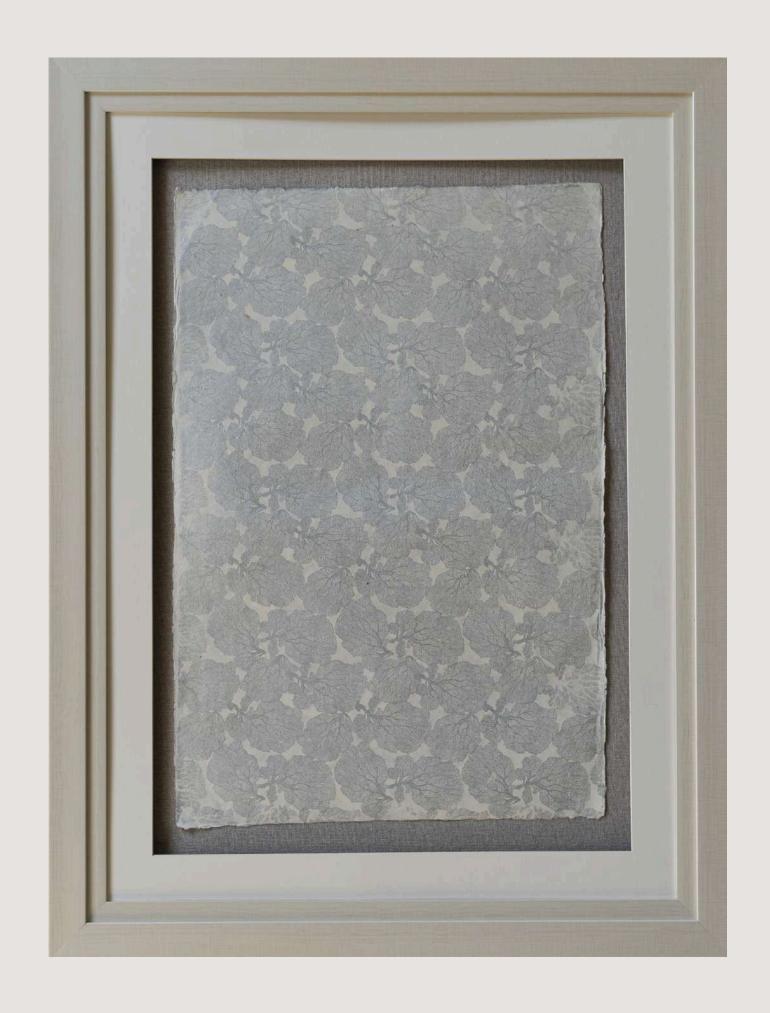

O AM21

MEASURES: 35.4"X 35.4" INCH / 90 X 90 CM





### ESCARABAJO TRIBAL EMR3012

MEASURES: 29.5"X 41.3" INCH / 75 X 105 CM





#### ESCARABAJO TRIBAL B EMR3013

MEASURES: 29.5"X 41.3" INCH / 75 X 105 CM



# OAXACA

ANCESTRAL COLLECTION





### GREEN HUMMINGBIRD CHOCOLATE FRAME CVG4021

MEASURES: 20.4"X22.8" INCH 52 X 58 CM





#### V GREEN HUMMINGBIRD OAX4030





#### V PURPLE HUMMINGBIRD OAX4031





### BLUE HUMMINGBIRD OAX4032





COLIBRI VERDE CON1200





COLIBRI AZUL CON1201





COLIBRI ROSA CON1202





### CALAVERA BLANCA CON1207





#### CALAVERA NARANJA CON1208





CALAVERA VERDE CON1209





#### CALAVERA MORADA CON1210



ANCESTRAL COLLECTION





## YELLOW PAPER WITH BROWN LEAVES HPAC4050





# WAX PAPER WITH WHITE DETAILS HPBB4046





BLACK FLOWERS HPCB4042





# PAPER WITH CORALS ON WHITE HPCB4048





# PAPER WITH CORALS IN MELON COLOR HPCB4049





DARK GRAY HPCB4043





# WAX PAPER WITH BLACK DETAILS HPNB4047





## CAOBA PAPER WITH BROWN LEAVES HPNC4052





## GREEN PAPER WITH BROWN LEAVES HPCB4051





# PAPER WITH WHITE CIRCLES HPCN4055

MEASURES: 37.7"X49.6" INCH 96 X 126 CM





# PAPER WITH CIRCLES IN BLACK HPCN4056

MEASURES: 37.7"X49.6" INCH 96 X 126 CM