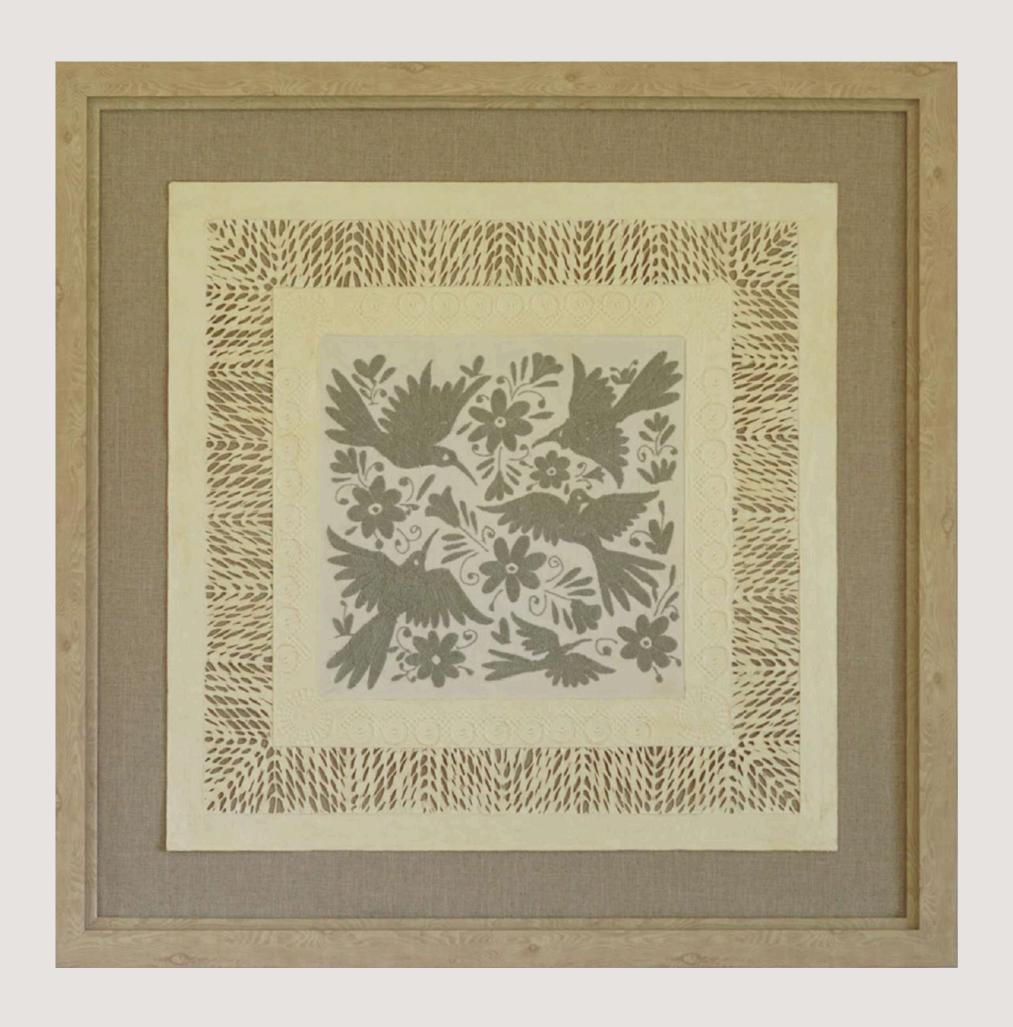

### FATHO AMB7

MEASURES: 44.4"X44.4" INCH / 113 X 113CM

PAVOREAL AMB8

MEASURES: 36.2"X36.2" INCH /92 X 92CM