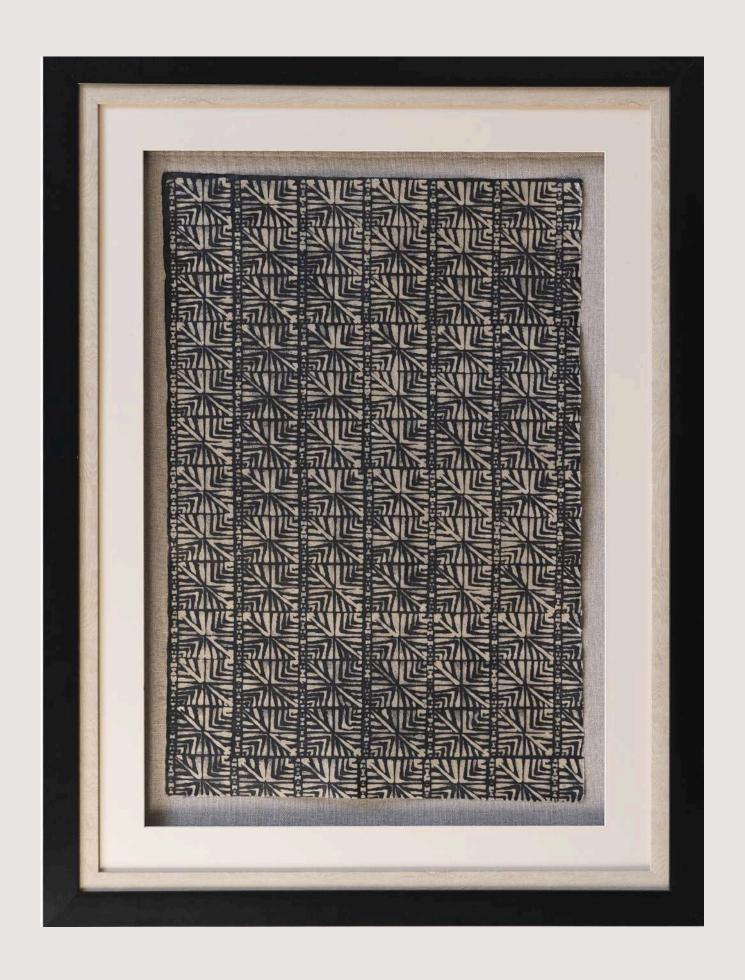

# OTOMI

ANCESTRAL COLLECTION

KUA AMB1

MEASURES: 40.1"X96.8" INCH / 102 X 246 CM

TURQUESA AMB2

MEASURES: 40.1"X96.8" INCH / 102 X 246 CM