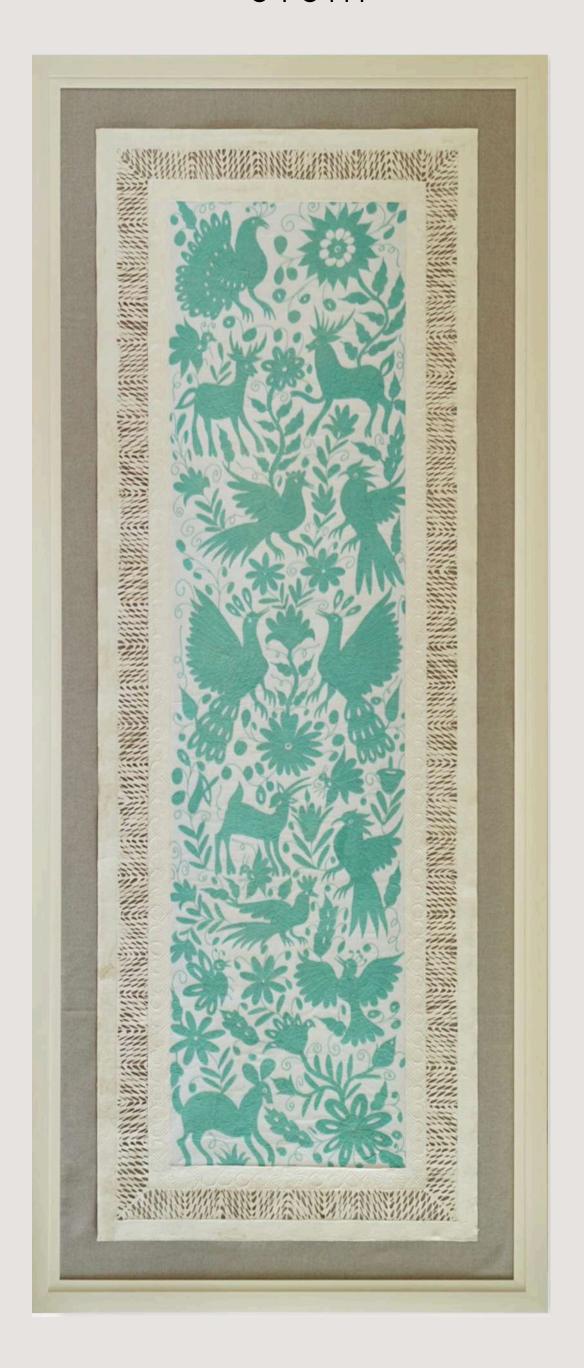

# OTOMI

ANCESTRAL COLLECTION

KUA AMB1

MEASURES: 40.1"X96.8" INCH / 102 X 246 CM

TURQUESA AMB2

MEASURES: 40.1"X96.8" INCH / 102 X 246 CM