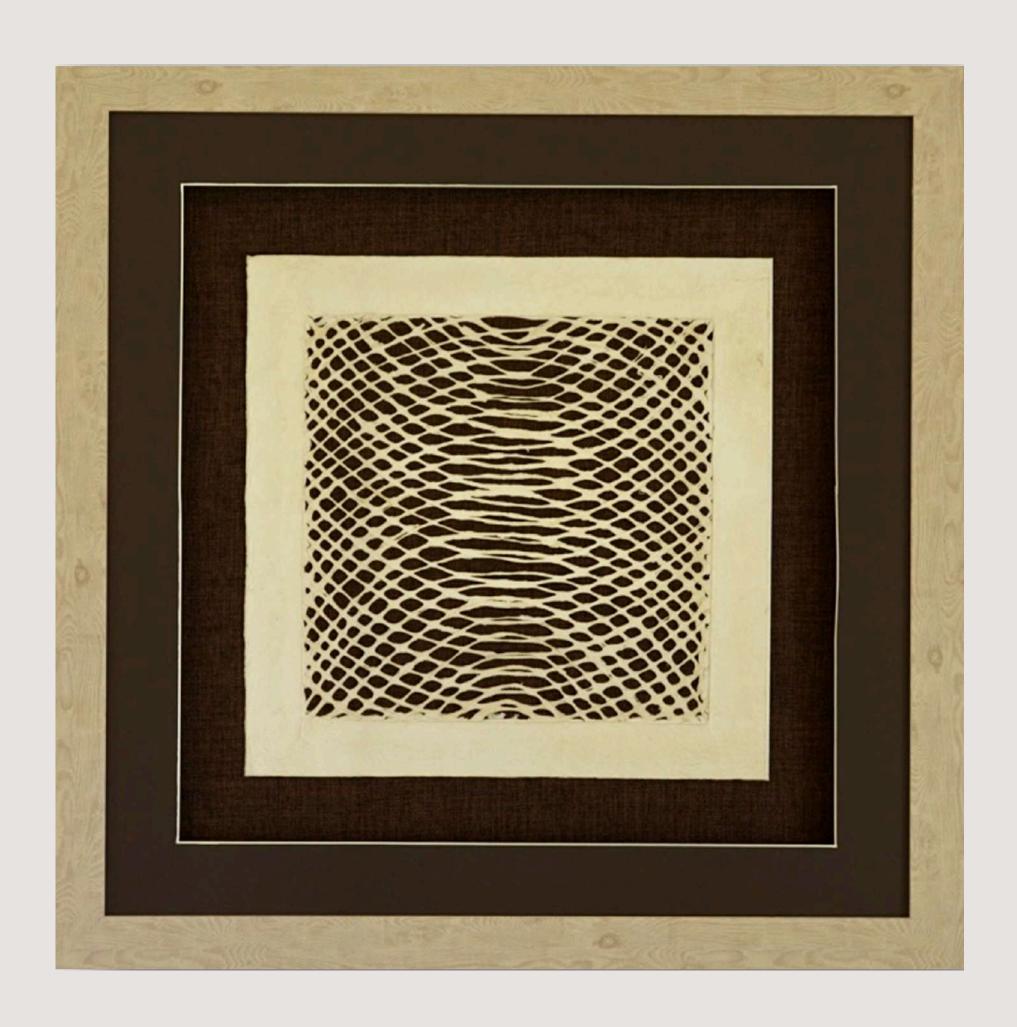

BORDADO EN BLANCO AMBB4058





## AMATE BORDADO | CIRCULO NEGRO Y ROJO AMBC4064





## AMATE BORDADO | CIRCULO NEGRO Y GRIS AMBC4065





AMATE | GRIS AMBG4059





## AMATE | ROJA EN NEGRO AMBN4060





# AMATE | AMARILLA EN NEGRO AMBN4062





#### AMATE | AMARILLA EN NEGRO AMBN4062





# AMATE | CAFE EN NEGRO AMABN4061



# AMATE

ANCESTRAL COLLECTION



# AMATE PAPER







KNOW THE PROCESS BY CLICKING HERE



# TRAZOS NATURAL | VERDE AM14

MEASURES: 33.4"X 33.4" INCH / 85 X 85 CM





# PAPALOTE NATURAL | VERDE AM15

MEASURES: 33.4"X 33.4" INCH / 85 X 85 CM





# CUADRADOS | VERDE AM16

MEASURES: 33.4"X 33.4" INCH / 85 X 85 CM





# LINEA DEL TIEMPO | CAFÉ AM17

MEASURES: 29.5"X 29.5" INCH / 75 X 75 CM





# CAMINO CURVO | CAFÉ AM18

MEASURES: 29.5"X 29.5" INCH / 75 X 75 CM





## LINEAS CRUZADAS | CAFÉ AM19

MEASURES: 29.5"X 29.5" INCH / 75 X 75 CM





## AMATE CIRCULO CLARO AM20

MEASURES: 35.4"X 35.4" INCH / 90 X 90 CM





# AMATE CIRCULO OBSCURO AM21

MEASURES: 35.4"X 35.4" INCH / 90 X 90 CM





### ESCARABAJO TRIBAL EMR3012

MEASURES: 29.5"X 41.3" INCH / 75 X 105 CM





#### ESCARABAJO TRIBAL B EMR3013

MEASURES: 29.5"X 41.3" INCH / 75 X 105 CM



# OAXACA

ANCESTRAL COLLECTION





### GREEN HUMMINGBIRD CHOCOLATE FRAME CVG4021

MEASURES: 20.4"X22.8" INCH 52 X 58 CM





#### V GREEN HUMMINGBIRD OAX4030





#### V PURPLE HUMMINGBIRD OAX4031





### BLUE HUMMINGBIRD OAX4032





COLIBRI VERDE CON1200





COLIBRI AZUL CON1201





COLIBRI ROSA CON1202





### CALAVERA BLANCA CON1207





#### CALAVERA NARANJA CON1208





CALAVERA VERDE CON1209