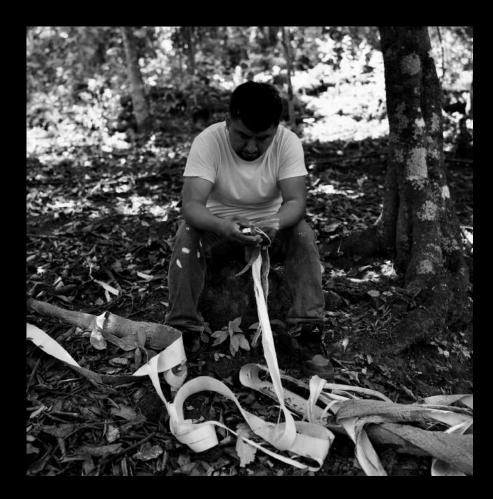

### XHU AMB4

MEASURES: 46.4"X54.3" INCH / 118 X 138CM





### TS' INTS' U AMB5

MEASURES: 44.4"X 44.4" INCH / 113 X 113CM





### DONDRY AMB6

MEASURES: 44.4"X44.4" INCH / 113 X 113CM





### FATHO AMB7

MEASURES: 44.4"X44.4" INCH / 113 X 113CM





PAVOREAL AMB8

MEASURES: 36.2"X36.2" INCH /92 X 92CM





## PIGEONS AMB8

MEASURES: 36.2"X36.2" INCH / 92 X 92CM





# AMATE | AZUL AMBAM4057





### AMATE CON BORDADO EN BLANCO AMBB4058





## AMATE BORDADO | CIRCULO NEGRO Y ROJO AMBC4064





## AMATE BORDADO | CIRCULO NEGRO Y GRIS AMBC4065





AMATE | GRIS AMBG4059





## AMATE | ROJA EN NEGRO AMBN4060





# AMATE | AMARILLA EN NEGRO AMBN4062





#### AMATE | AMARILLA EN NEGRO AMBN4062





# AMATE | CAFE EN NEGRO AMABN4061



# AMATE

ANCESTRAL COLLECTION



# AMATE PAPER







KNOW THE PROCESS BY CLICKING HERE



# TRAZOS NATURAL | VERDE AM14

MEASURES: 33.4"X 33.4" INCH / 85 X 85 CM





# PAPALOTE NATURAL | VERDE AM15

MEASURES: 33.4"X 33.4" INCH / 85 X 85 CM





# CUADRADOS | VERDE AM16

MEASURES: 33.4"X 33.4" INCH / 85 X 85 CM





# LINEA DEL TIEMPO | CAFÉ AM17

MEASURES: 29.5"X 29.5" INCH / 75 X 75 CM





# CAMINO CURVO | CAFÉ AM18

MEASURES: 29.5"X 29.5" INCH / 75 X 75 CM





## LINEAS CRUZADAS | CAFÉ AM19

MEASURES: 29.5"X 29.5" INCH / 75 X 75 CM





## AMATE CIRCULO CLARO AM20

MEASURES: 35.4"X 35.4" INCH / 90 X 90 CM





# AMATE CIRCULO OBSCURO AM21

MEASURES: 35.4"X 35.4" INCH / 90 X 90 CM





### ESCARABAJO TRIBAL EMR3012

MEASURES: 29.5"X 41.3" INCH / 75 X 105 CM





#### ESCARABAJO TRIBAL B EMR3013

MEASURES: 29.5"X 41.3" INCH / 75 X 1