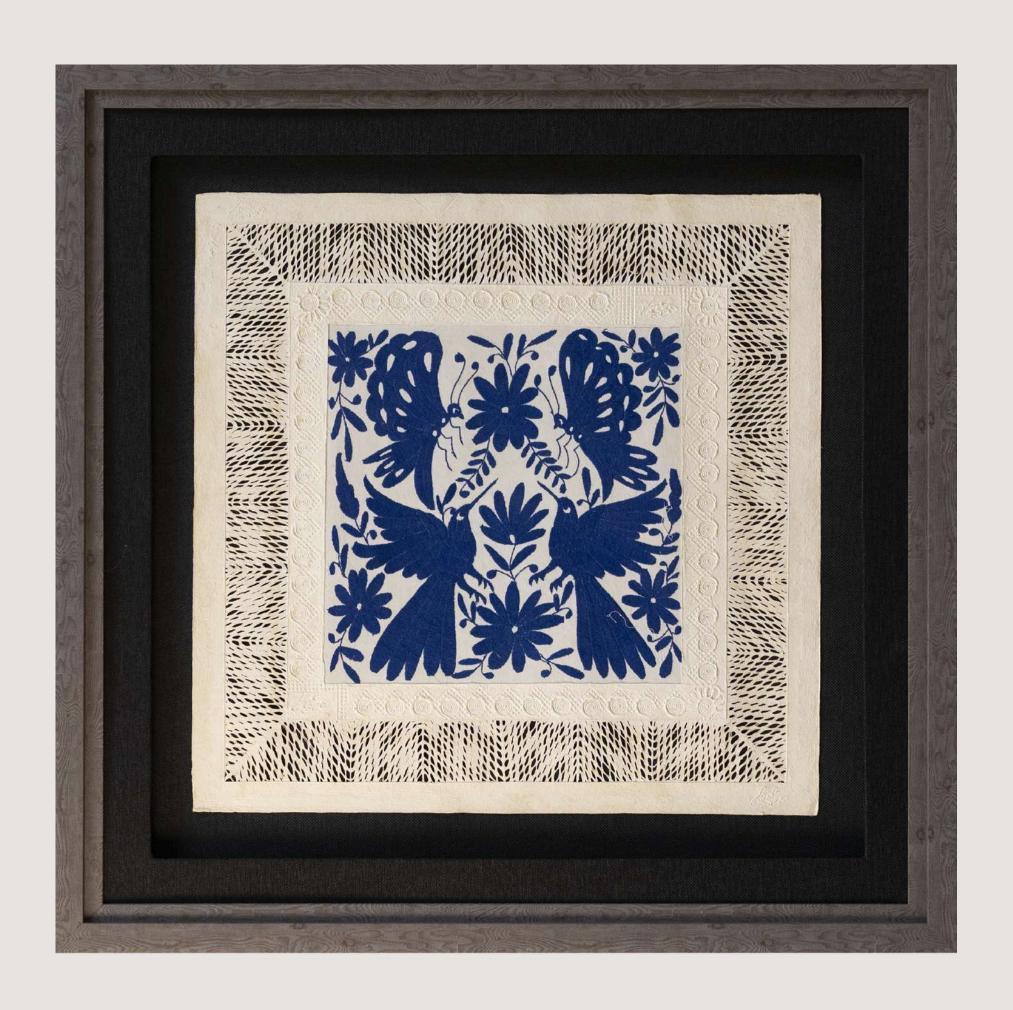

ncestral Collection and Mirrors.





# ilmportant!

All the pieces of the Ancestral Collection are made by artisans with manual methods, so you can try to replicate the models in color, measurements or type of embroidery, but none is the same, all the models are unique.



# OTOMI

ANCESTRAL COLLECTION





KUA AMB1

MEASURES: 40.1"X96.8" INCH / 102 X 246 CM





TURQUESA AMB2

MEASURES: 40.1"X96.8" INCH / 102 X 246 CM





### XHU AMB4

MEASURES: 46.4"X54.3" INCH / 118 X 138CM





### TS' INTS' U AMB5

MEASURES: 44.4"X 44.4" INCH / 113 X 113CM





### DONDRY AMB6

MEASURES: 44.4"X44.4" INCH / 113 X 113CM





### FATHO AMB7

MEASURES: 44.4"X44.4" INCH / 113 X 113CM





PAVOREAL AMB8

MEASURES: 36.2"X36.2" INCH /92 X 92CM





## PIGEONS AMB8

MEASURES: 36.2"X36.2" INCH / 92 X 92CM





# AMATE | AZUL AMBAM4057





### AMATE CON BORDADO EN BLANCO AMBB4058





## AMATE BORDADO | CIRCULO NEGRO Y ROJO AMBC4064





## AMATE BORDADO | CIRCULO NEGRO Y GRIS AMBC4065





AMATE | GRIS AMBG4059





## AMATE | ROJA EN NEGRO AMBN4060





# AMATE | AMARILLA EN NEGRO AMBN4062





#### AMATE | AMARILLA EN NEGRO AMBN4062





# AMATE | CAFE EN NEGRO AMABN4061



# AMATE

ANCESTRAL COLLECTION



# AMATE PAPER







KNOW THE PROCESS BY CLICKING HERE



# TRAZOS NATURAL | VERDE AM14

MEASURES: 33.4"X 33.4" INCH / 85 X 85 CM





# PAPALOTE NATURAL | VERDE AM15

MEASURES: 33.4"X 33.4" INCH / 85 X 85 CM





# CUADRADOS | VERDE AM16

MEASURES: 33.4"X 33.4" INCH / 85 X 85 CM





# LINEA DEL TIEMPO | CAFÉ AM17

MEASURES: 29.5"X 29.5" INCH / 75 X 75 CM





# CAMINO CURVO | CAFÉ AM18