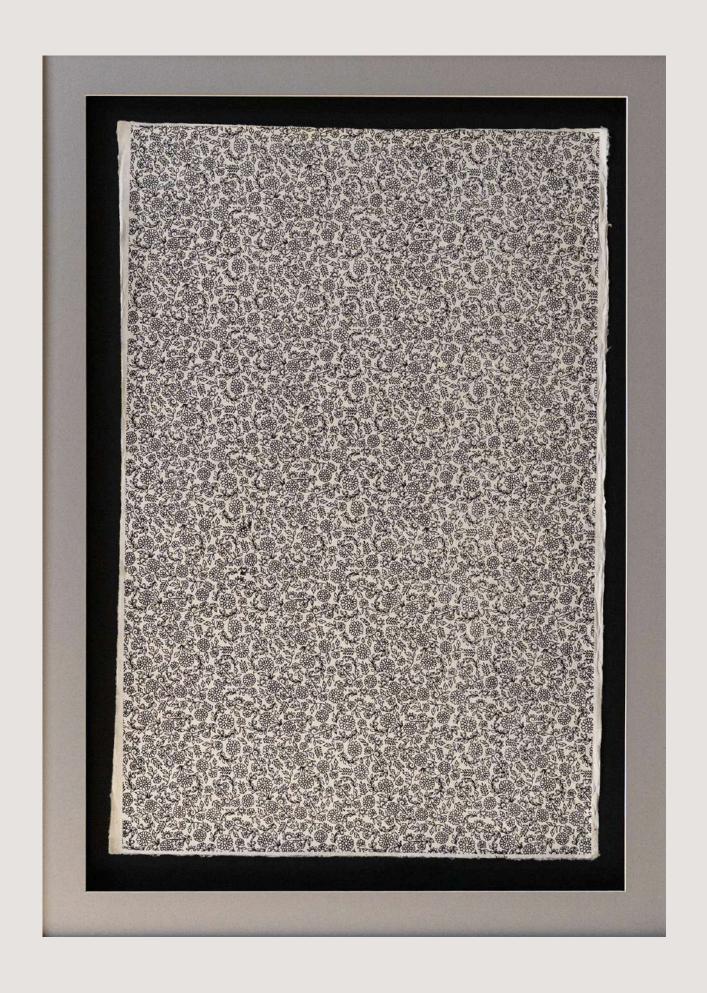

# AMATE CIRCULO OBSCURO AM21

MEASURES: 35.4"X 35.4" INCH / 90 X 90 CM





### ESCARABAJO TRIBAL EMR3012

MEASURES: 29.5"X 41.3" INCH / 75 X 105 CM





#### ESCARABAJO TRIBAL B EMR3013

MEASURES: 29.5"X 41.3" INCH / 75 X 105 CM



# OAXACA

ANCESTRAL COLLECTION





### GREEN HUMMINGBIRD CHOCOLATE FRAME CVG4021

MEASURES: 20.4"X22.8" INCH 52 X 58 CM





#### V GREEN HUMMINGBIRD OAX4030





#### V PURPLE HUMMINGBIRD OAX4031





### BLUE HUMMINGBIRD OAX4032





COLIBRI VERDE CON1200





COLIBRI AZUL CON1201





COLIBRI ROSA CON1202





### CALAVERA BLANCA CON1207





#### CALAVERA NARANJA CON1208





CALAVERA VERDE CON1209





#### CALAVERA MORADA CON1210



ANCESTRAL COLLECTION





## YELLOW PAPER WITH BROWN LEAVES HPAC4050





# WAX PAPER WITH WHITE DETAILS HPBB4046





BLACK FLOWERS HPCB4042





# PAPER WITH CORALS ON WHITE HPCB4048





# PAPER WITH CORALS IN MELON COLOR HPCB4049





DARK GRAY HPCB4043





# WAX PAPER WITH BLACK DETAILS HPNB4047





## CAOBA PAPER WITH BROWN LEAVES HPNC4052





## GREEN PAPER WITH BROWN LEAVES HPCB4051





# PAPER WITH WHITE CIRCLES HPCN4055

MEASURES: 37.7"X49.6" INCH 96 X 126 CM





# PAPER WITH CIRCLES IN BLACK HPCN4056

MEASURES: 37.7"X49.6" INCH 96 X 126 CM