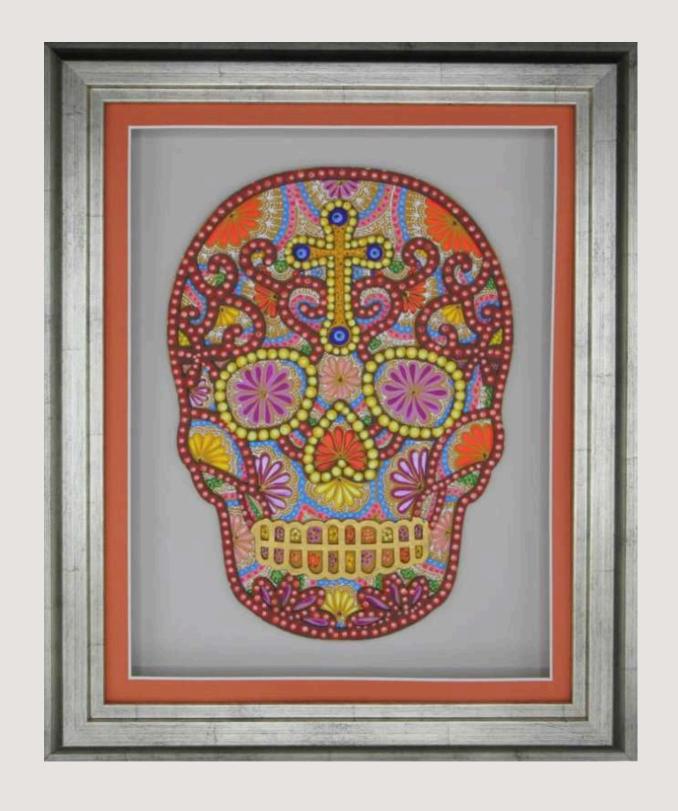

O CURVO | CAFÉ AM18

MEASURES: 29.5"X 29.5" INCH / 75 X 75 CM





## LINEAS CRUZADAS | CAFÉ AM19

MEASURES: 29.5"X 29.5" INCH / 75 X 75 CM





## AMATE CIRCULO CLARO AM20

MEASURES: 35.4"X 35.4" INCH / 90 X 90 CM





# AMATE CIRCULO OBSCURO AM21

MEASURES: 35.4"X 35.4" INCH / 90 X 90 CM





### ESCARABAJO TRIBAL EMR3012

MEASURES: 29.5"X 41.3" INCH / 75 X 105 CM





#### ESCARABAJO TRIBAL B EMR3013

MEASURES: 29.5"X 41.3" INCH / 75 X 105 CM



# OAXACA

ANCESTRAL COLLECTION





### GREEN HUMMINGBIRD CHOCOLATE FRAME CVG4021

MEASURES: 20.4"X22.8" INCH 52 X 58 CM





#### V GREEN HUMMINGBIRD OAX4030





#### V PURPLE HUMMINGBIRD OAX4031





### BLUE HUMMINGBIRD OAX4032





COLIBRI VERDE CON1200





COLIBRI AZUL CON1201





COLIBRI ROSA CON1202





### CALAVERA BLANCA CON1207





#### CALAVERA NARANJA CON1208





CALAVERA VERDE CON1209





#### CALAVERA MORADA CON1210



ANCESTRAL COLLECTION





## YELLOW PAPER WITH BROWN LEAVES HPAC4050





# WAX PAPER WITH WHITE DETAILS HPBB4046





BLACK FLOWERS HPCB4042





# PAPER WITH CORALS ON WHITE HPCB4048





# PAPER WITH CORALS IN MELON COLOR HPCB4049





DARK GRAY HPCB4043





# WAX PAPER WITH BLACK DETAILS HPNB4047





## CAOBA PAPER WITH BROWN LEAVES HPNC4052





## GREEN PAPER WITH BROWN LEAVES HPCB4051





# PAPER WITH WHITE CIRCLES HPCN4055

MEASURES: 37.7"X49.6" INCH 96 X 126 CM





# PAPER WITH CIRCLES IN BLACK HPCN4056

MEASURES: 37.7"X49.6" INCH 96 X 126 CM