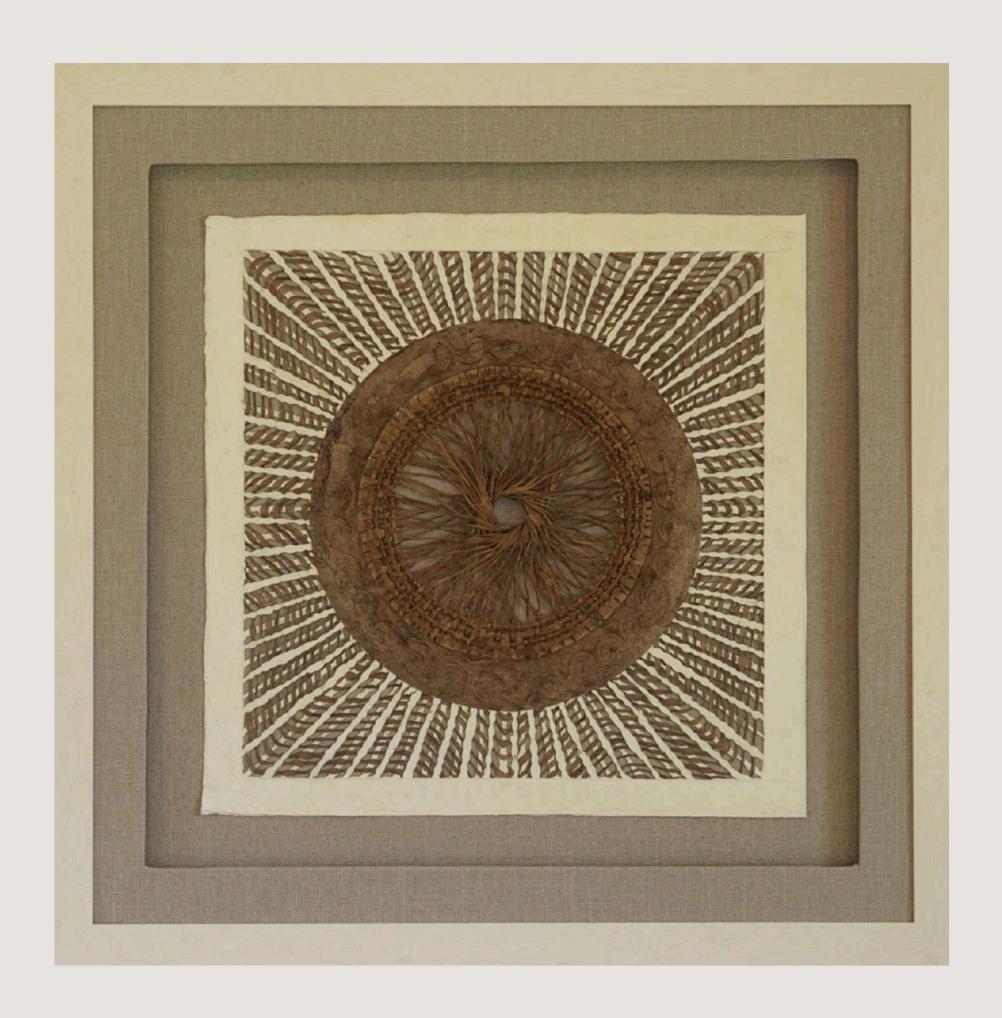

### TS' INTS' U AMB5

MEASURES: 44.4"X 44.4" INCH / 113 X 113CM

### DONDRY AMB6

MEASURES: 44.4"X44.4" INCH / 113 X 113CM

### FATHO AMB7

MEASURES: 44.4"X44.4" INCH / 113 X 113CM

PAVOREAL AMB8

MEASURES: 36.2"X36.2" INCH /92 X 92CM