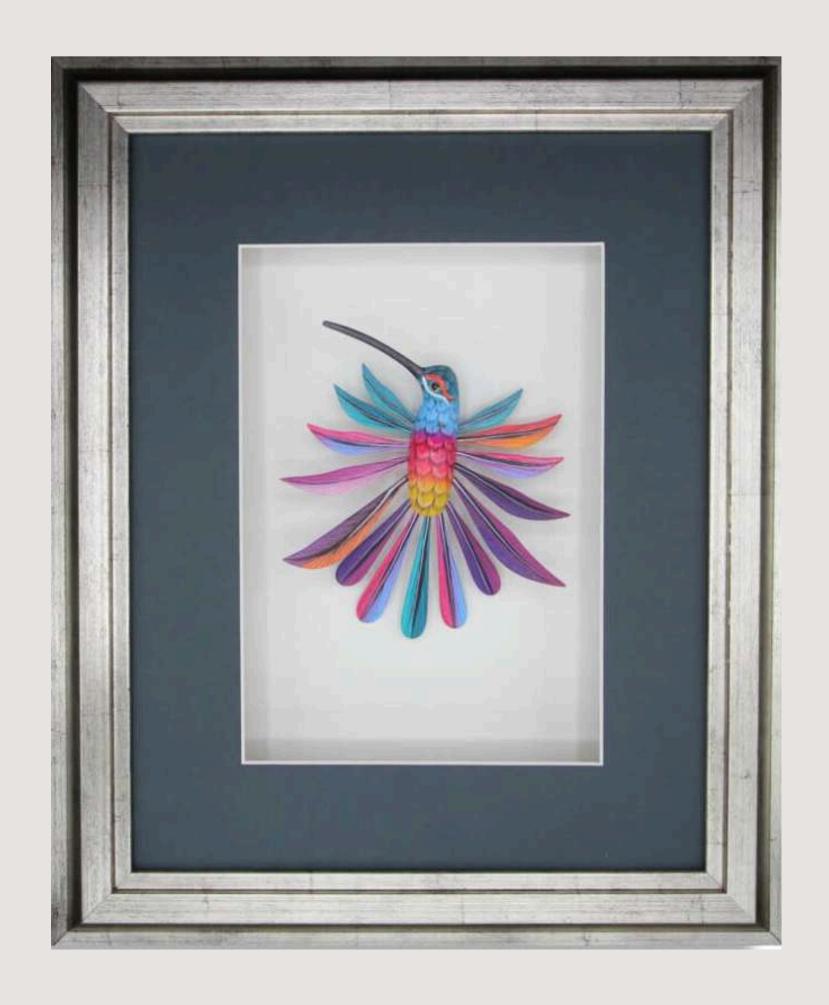

### BLUE HUMMINGBIRD OAX4032

COLIBRI VERDE CON1200

COLIBRI AZUL CON1201

COLIBRI ROSA CON1202