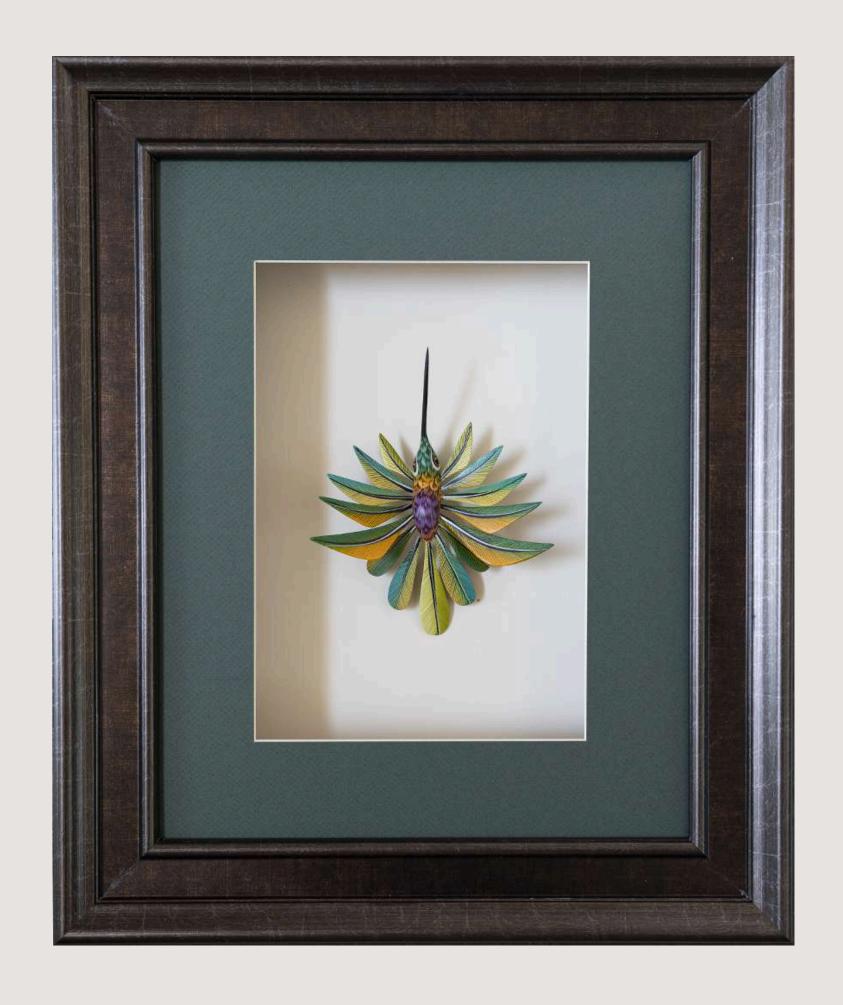

TURAL | VERDE AM15

MEASURES: 33.4"X 33.4" INCH / 85 X 85 CM





# CUADRADOS | VERDE AM16

MEASURES: 33.4"X 33.4" INCH / 85 X 85 CM





# LINEA DEL TIEMPO | CAFÉ AM17

MEASURES: 29.5"X 29.5" INCH / 75 X 75 CM





# CAMINO CURVO | CAFÉ AM18

MEASURES: 29.5"X 29.5" INCH / 75 X 75 CM





## LINEAS CRUZADAS | CAFÉ AM19

MEASURES: 29.5"X 29.5" INCH / 75 X 75 CM





## AMATE CIRCULO CLARO AM20

MEASURES: 35.4"X 35.4" INCH / 90 X 90 CM





# AMATE CIRCULO OBSCURO AM21

MEASURES: 35.4"X 35.4" INCH / 90 X 90 CM





### ESCARABAJO TRIBAL EMR3012

MEASURES: 29.5"X 41.3" INCH / 75 X 105 CM





#### ESCARABAJO TRIBAL B EMR3013

MEASURES: 29.5"X 41.3" INCH / 75 X 105 CM



# OAXACA

ANCESTRAL COLLECTION





### GREEN HUMMINGBIRD CHOCOLATE FRAME CVG4021

MEASURES: 20.4"X22.8" INCH 52 X 58 CM





#### V GREEN HUMMINGBIRD OAX4030





#### V PURPLE HUMMINGBIRD OAX4031





### BLUE HUMMINGBIRD OAX4032





COLIBRI VERDE CON1200





COLIBRI AZUL CON1201





COLIBRI ROSA CON1202





### CALAVERA BLANCA CON1207





#### CALAVERA NARANJA CON1208





CALAVERA VERDE CON1209





#### CALAVERA MORADA CON1210



ANCESTRAL COLLECTION





## YELLOW PAPER WITH BROWN LEAVES HPAC4050





# WAX PAPER WITH WHITE DETAILS HPBB4046





BLACK FLOWERS HPCB4042





# PAPER WITH CORALS ON WHITE HPCB4048





# PAPER WITH CORALS IN MELON COLOR HPCB4049





DARK GRAY HPCB4043





# WAX PAPER WITH BLACK DETAILS HPNB4047





## CAOBA PAPER WITH BROWN LEAVES HPNC4052





## GREEN PAPER WITH BROWN LEAVES HPCB4051





# PAPER WITH WHITE CIRCLES HPCN4055

MEASURES: 37.7"X49.6" INCH 96 X 126 CM