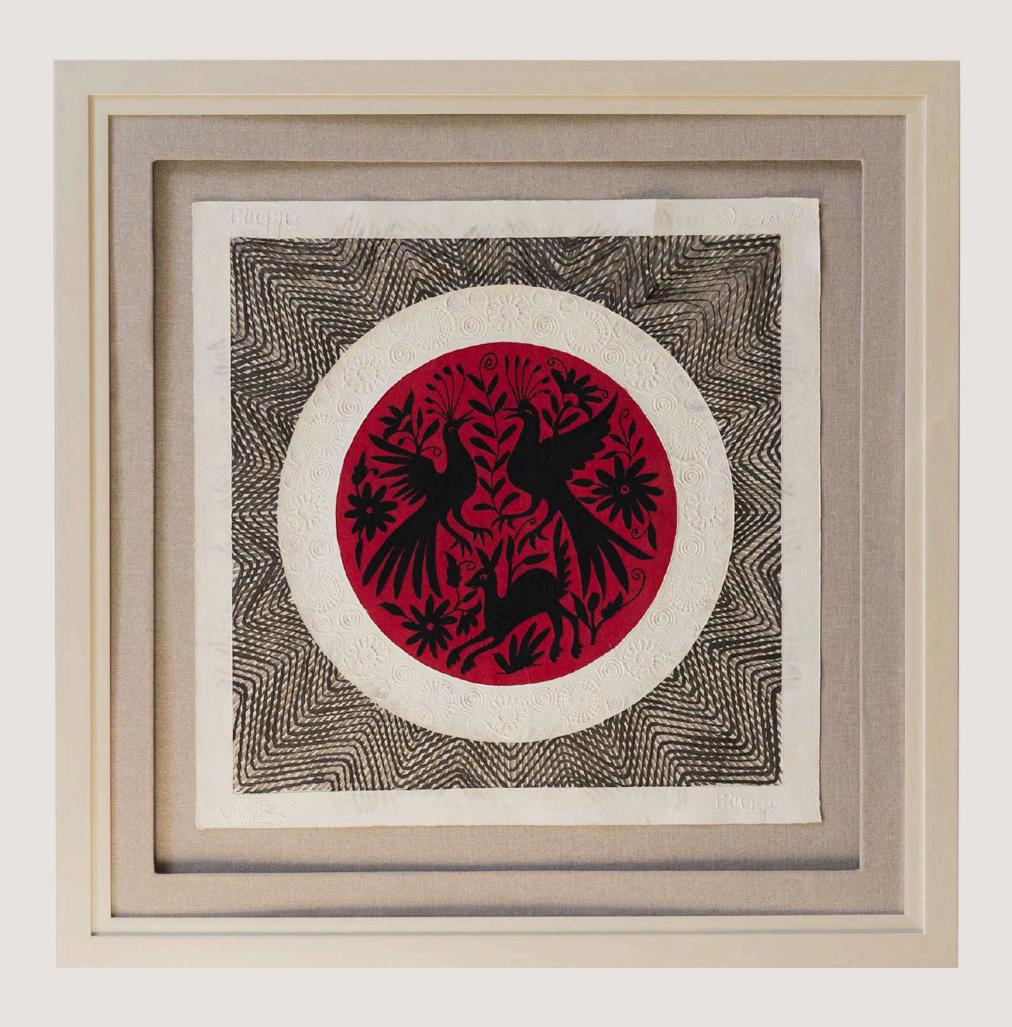

ncestral Collection are made by artisans with manual methods, so you can try to replicate the models in color, measurements or type of embroidery, but none is the same, all the models are unique.



# OTOMI

ANCESTRAL COLLECTION





KUA AMB1

MEASURES: 40.1"X96.8" INCH / 102 X 246 CM





TURQUESA AMB2

MEASURES: 40.1"X96.8" INCH / 102 X 246 CM





### XHU AMB4

MEASURES: 46.4"X54.3" INCH / 118 X 138CM





### TS' INTS' U AMB5

MEASURES: 44.4"X 44.4" INCH / 113 X 113CM





### DONDRY AMB6

MEASURES: 44.4"X44.4" INCH / 113 X 113CM





### FATHO AMB7

MEASURES: 44.4"X44.4" INCH / 113 X 113CM





PAVOREAL AMB8

MEASURES: 36.2"X36.2" INCH /92 X 92CM





## PIGEONS AMB8

MEASURES: 36.2"X36.2" INCH / 92 X 92CM





# AMATE | AZUL AMBAM4057





### AMATE CON BORDADO EN BLANCO AMBB4058





## AMATE BORDADO | CIRCULO NEGRO Y ROJO AMBC4064





## AMATE BORDADO | CIRCULO NEGRO Y GRIS AMBC4065





AMATE | GRIS AMBG4059





## AMATE | ROJA EN NEGRO AMBN4060





# AMATE | AMARILLA EN NEGRO AMBN4062





#### AMATE | AMARILLA EN NEGRO AMBN4062





# AMATE | CAFE EN NEGRO AMABN4061



# AMATE

ANCESTRAL COLLECTION



# AMATE PAPER







KNOW THE PROCESS BY CLICKING HERE



# TRAZOS NATURAL | VERDE AM14

MEASURES: 33.4"X 33.4" INCH / 85 X 85 CM





# PAPALOTE NATURAL | VERDE AM15

MEASURES: 33.4"X 33.4" INCH / 85 X 85 CM





# CUADRADOS | VERDE AM16

MEASURES: 33.4"X 33.4" INCH / 85 X 85 CM





# LINEA DEL TIEMPO | CAFÉ AM17

MEASURES: 29.5"X 29.5" INCH / 75 X 75 CM





# CAMINO CURVO | CAFÉ AM18

MEASURES: 29.5"X 29.5" INCH / 75 X 75 CM





## LINEAS CRUZADAS | CAFÉ AM1