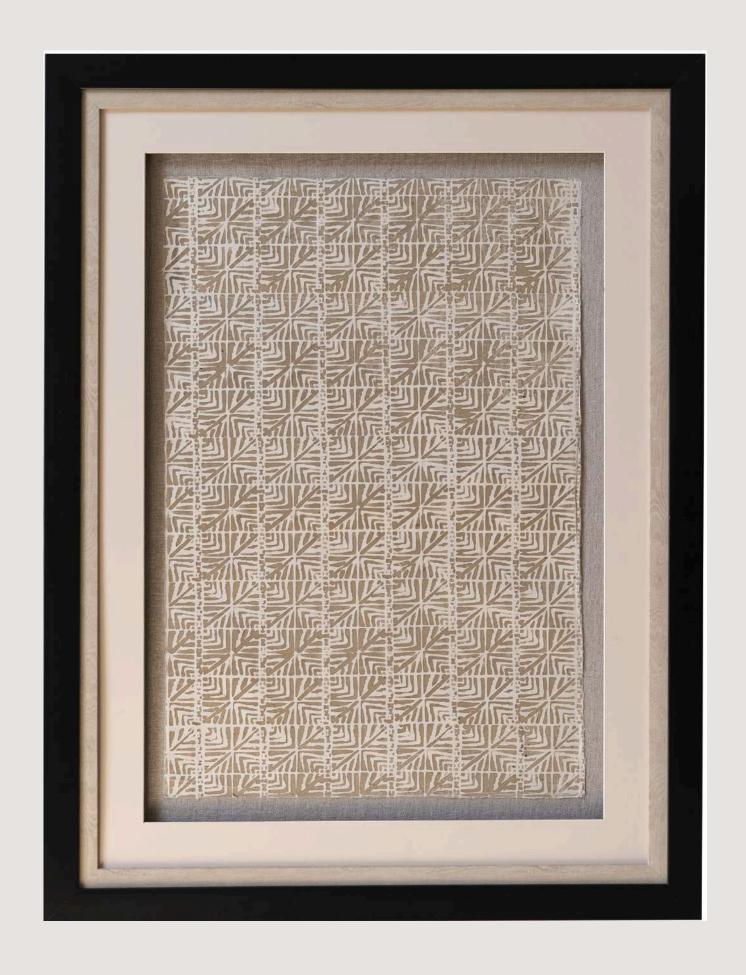

M20

MEASURES: 35.4"X 35.4" INCH / 90 X 90 CM





# AMATE CIRCULO OBSCURO AM21

MEASURES: 35.4"X 35.4" INCH / 90 X 90 CM





### ESCARABAJO TRIBAL EMR3012

MEASURES: 29.5"X 41.3" INCH / 75 X 105 CM





#### ESCARABAJO TRIBAL B EMR3013

MEASURES: 29.5"X 41.3" INCH / 75 X 105 CM



# OAXACA

ANCESTRAL COLLECTION





### GREEN HUMMINGBIRD CHOCOLATE FRAME CVG4021

MEASURES: 20.4"X22.8" INCH 52 X 58 CM





#### V GREEN HUMMINGBIRD OAX4030





#### V PURPLE HUMMINGBIRD OAX4031





### BLUE HUMMINGBIRD OAX4032





COLIBRI VERDE CON1200





COLIBRI AZUL CON1201





COLIBRI ROSA CON1202





### CALAVERA BLANCA CON1207





#### CALAVERA NARANJA CON1208





CALAVERA VERDE CON1209





#### CALAVERA MORADA CON1210



ANCESTRAL COLLECTION





## YELLOW PAPER WITH BROWN LEAVES HPAC4050





# WAX PAPER WITH WHITE DETAILS HPBB4046





BLACK FLOWERS HPCB4042





# PAPER WITH CORALS ON WHITE HPCB4048





# PAPER WITH CORALS IN MELON COLOR HPCB4049





DARK GRAY HPCB4043





# WAX PAPER WITH BLACK DETAILS HPNB4047





## CAOBA PAPER WITH BROWN LEAVES HPNC4052





## GREEN PAPER WITH BROWN LEAVES HPCB4051





# PAPER WITH WHITE CIRCLES HPCN4055

MEASURES: 37.7"X49.6" INCH 96 X 126 CM





# PAPER WITH CIRCLES IN BLACK HPCN4056

MEASURES: 37.7"X49.6" INCH 96 X 126 CM