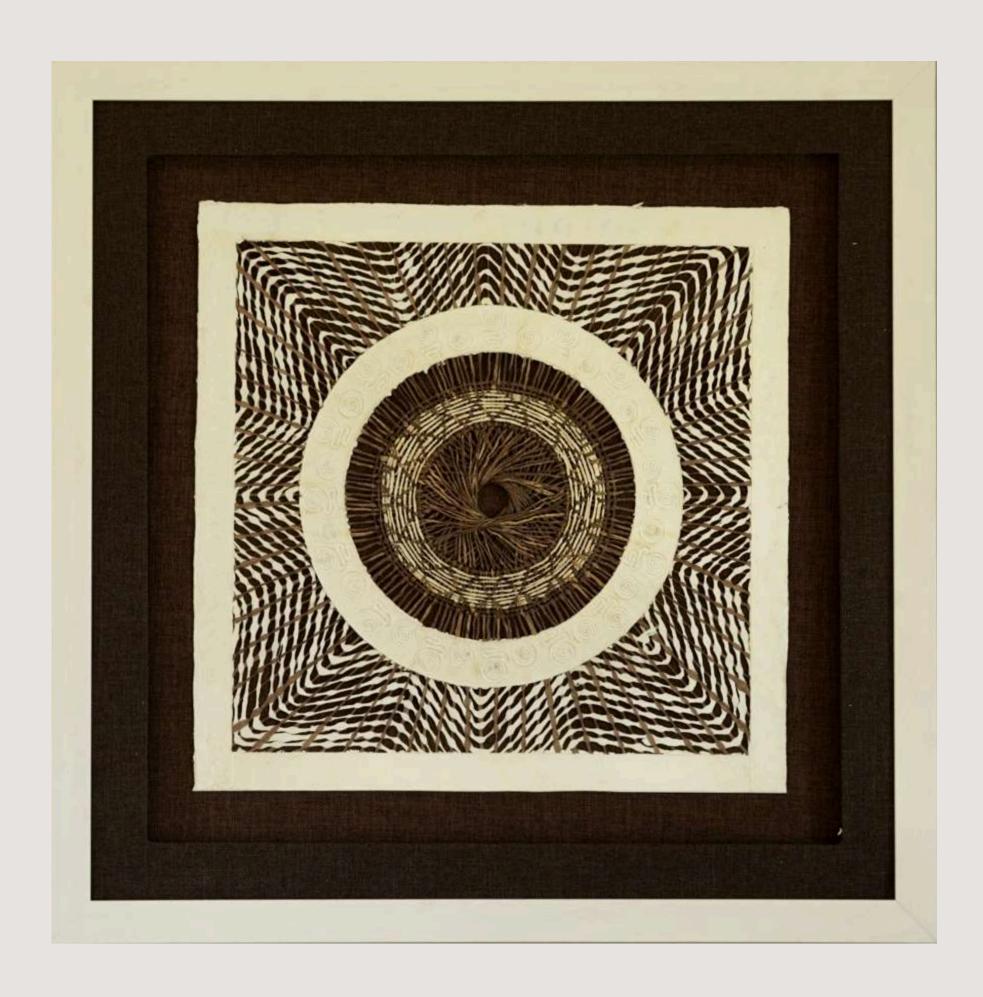

### TS' INTS' U AMB5

MEASURES: 44.4"X 44.4" INCH / 113 X 113CM

### DONDRY AMB6

MEASURES: 44.4"X44.4" INCH / 113 X 113CM

### FATHO AMB7

MEASURES: 44.4"X44.4" INCH / 113 X 113CM

PAVOREAL AMB8

MEASURES: 36.2"X36.2" INCH /92 X 92CM