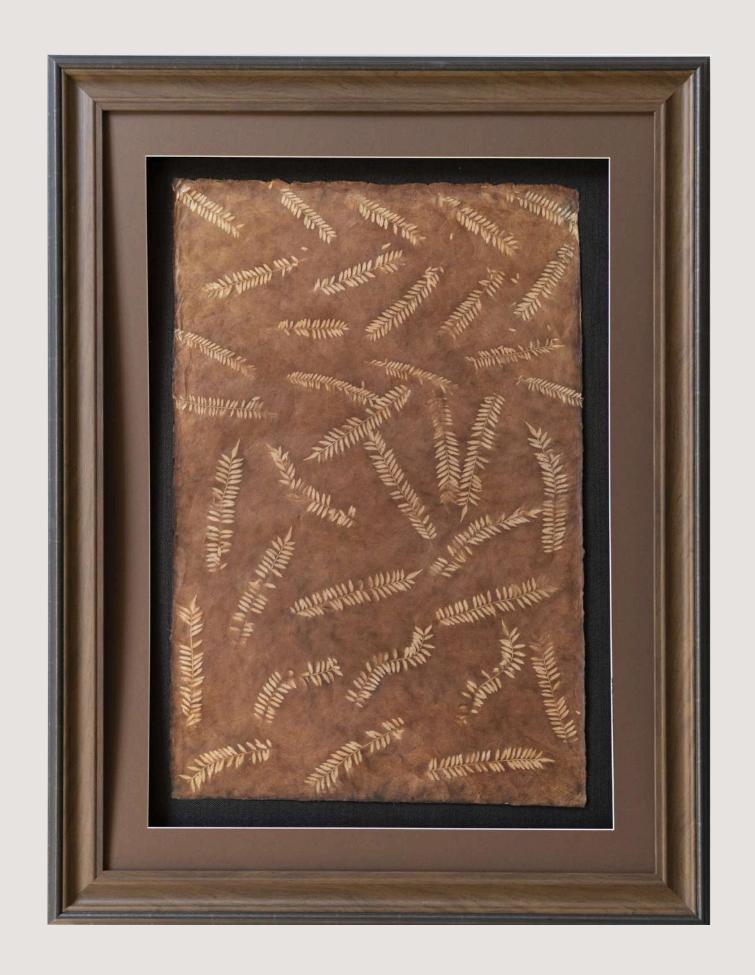

013

MEASURES: 29.5"X 41.3" INCH / 75 X 105 CM



# OAXACA

ANCESTRAL COLLECTION





### GREEN HUMMINGBIRD CHOCOLATE FRAME CVG4021

MEASURES: 20.4"X22.8" INCH 52 X 58 CM





#### V GREEN HUMMINGBIRD OAX4030





#### V PURPLE HUMMINGBIRD OAX4031





### BLUE HUMMINGBIRD OAX4032





COLIBRI VERDE CON1200





COLIBRI AZUL CON1201





COLIBRI ROSA CON1202





### CALAVERA BLANCA CON1207





#### CALAVERA NARANJA CON1208





CALAVERA VERDE CON1209





#### CALAVERA MORADA CON1210



ANCESTRAL COLLECTION





## YELLOW PAPER WITH BROWN LEAVES HPAC4050





# WAX PAPER WITH WHITE DETAILS HPBB4046





BLACK FLOWERS HPCB4042





# PAPER WITH CORALS ON WHITE HPCB4048





# PAPER WITH CORALS IN MELON COLOR HPCB4049





DARK GRAY HPCB4043





# WAX PAPER WITH BLACK DETAILS HPNB4047





## CAOBA PAPER WITH BROWN LEAVES HPNC4052





## GREEN PAPER WITH BROWN LEAVES HPCB4051





# PAPER WITH WHITE CIRCLES HPCN4055

MEASURES: 37.7"X49.6" INCH 96 X 126 CM





# PAPER WITH CIRCLES IN BLACK HPCN4056

MEASURES: 37.7"X49.6" INCH 96 X 126 CM