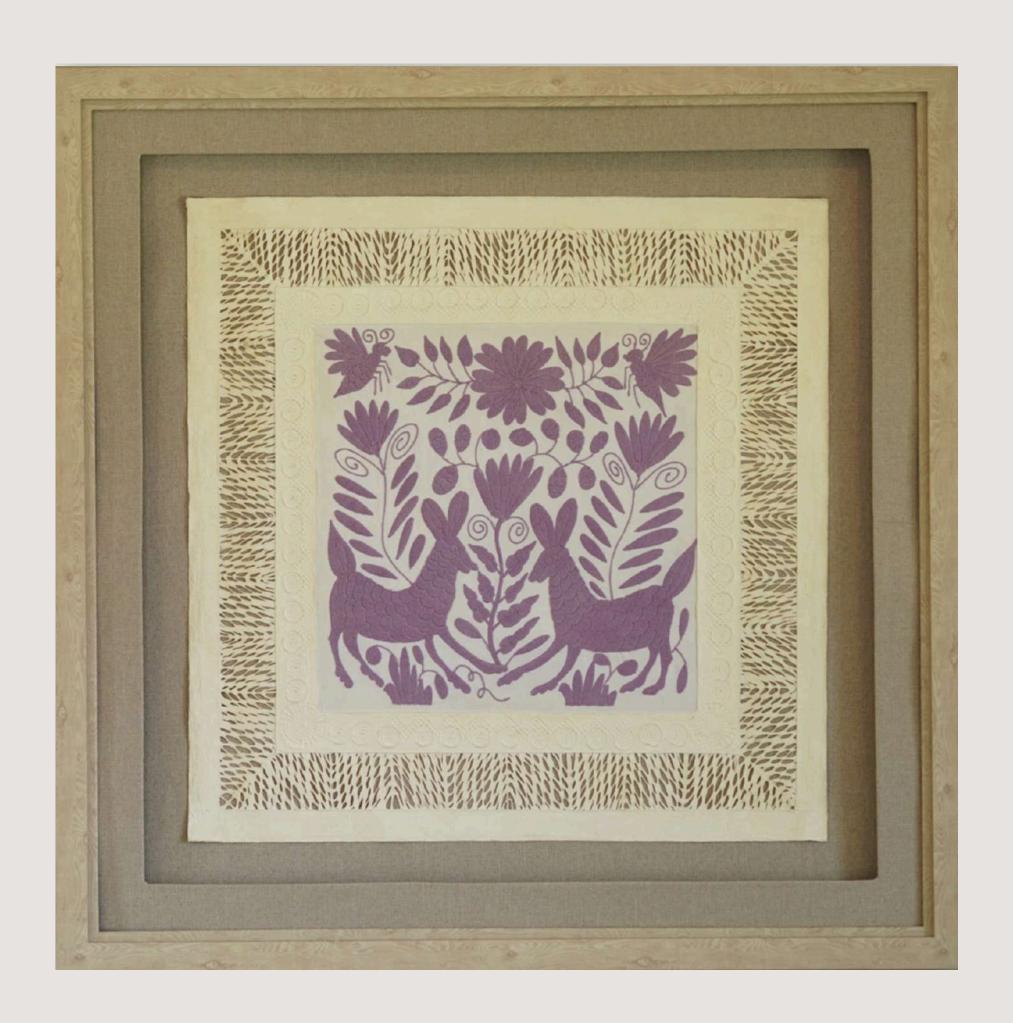

s are carefully selected to enrich the spaces of our clients, providing artistic pieces that inspire and beautify the environments where they are.

We have 4 main lines, differentiated by production techniques:

Alternative art, Hand Painted, Ancestral Collection and Mirrors.





# ilmportant!

All the pieces of the Ancestral Collection are made by artisans with manual methods, so you can try to replicate the models in color, measurements or type of embroidery, but none is the same, all the models are unique.



# OTOMI

ANCESTRAL COLLECTION





KUA AMB1

MEASURES: 40.1"X96.8" INCH / 102 X 246 CM





TURQUESA AMB2

MEASURES: 40.1"X96.8" INCH / 102 X 246 CM





### XHU AMB4

MEASURES: 46.4"X54.3" INCH / 118 X 138CM





### TS' INTS' U AMB5

MEASURES: 44.4"X 44.4" INCH / 113 X 113CM





### DONDRY AMB6

MEASURES: 44.4"X44.4" INCH / 113 X 113CM





### FATHO AMB7

MEASURES: 44.4"X44.4" INCH / 113 X 113CM





PAVOREAL AMB8

MEASURES: 36.2"X36.2" INCH /92 X 92CM





## PIGEONS AMB8

MEASURES: 36.2"X36.2" INCH / 92 X 92CM





# AMATE | AZUL AMBAM4057





### AMATE CON BORDADO EN BLANCO AMBB4058





## AMATE BORDADO | CIRCULO NEGRO Y ROJO AMBC4064





## AMATE BORDADO | CIRCULO NEGRO Y GRIS AMBC4065





AMATE | GRIS AMBG4059





## AMATE | ROJA EN NEGRO AMBN4060





# AMATE | AMARILLA EN NEGRO AMBN4062





#### AMATE | AMARILLA EN NEGRO AMBN4062





# AMATE | CAFE EN NEGRO AMABN4061



# AMATE

ANCESTRAL COLLECTION



# AMATE PAPER







KNOW THE PROCESS BY CLICKING HERE



# TRAZOS NATURAL | VERDE AM14

MEASURES: 33.4"X 33.4" INCH / 85 X 85 CM





# PAPALOTE N