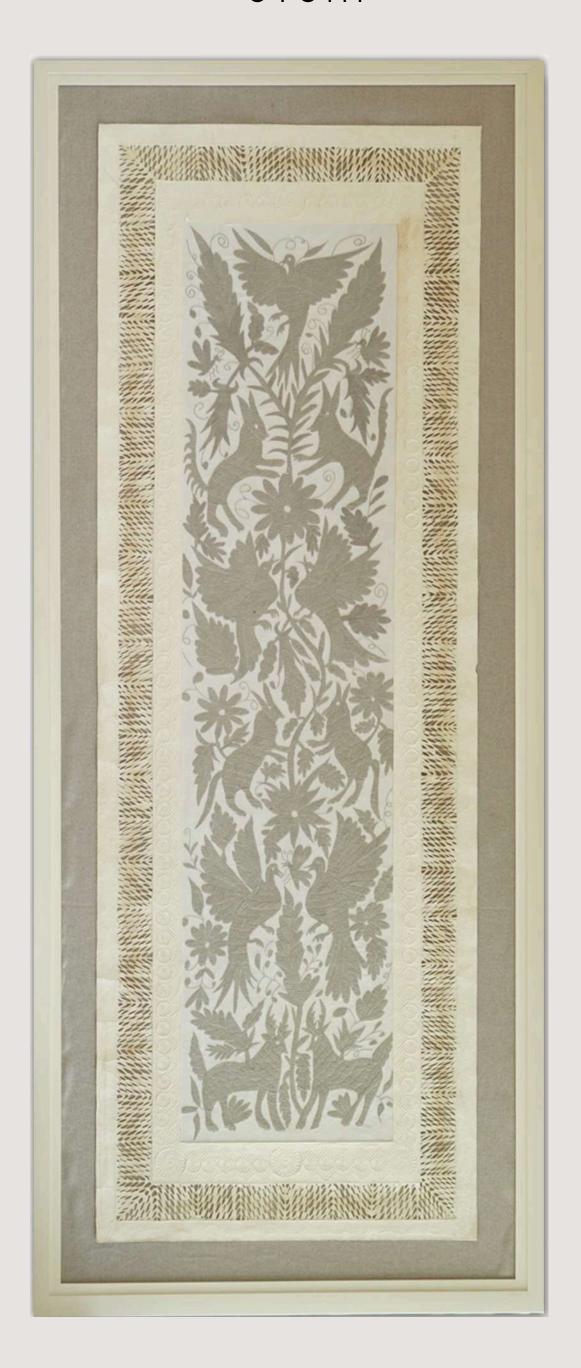

# OTOMI

ANCESTRAL COLLECTION

KUA AMB1

MEASURES: 40.1"X96.8" INCH / 102 X 246 CM

TURQUESA AMB2

MEASURES: 40.1"X96.8" INCH / 102 X 246 CM