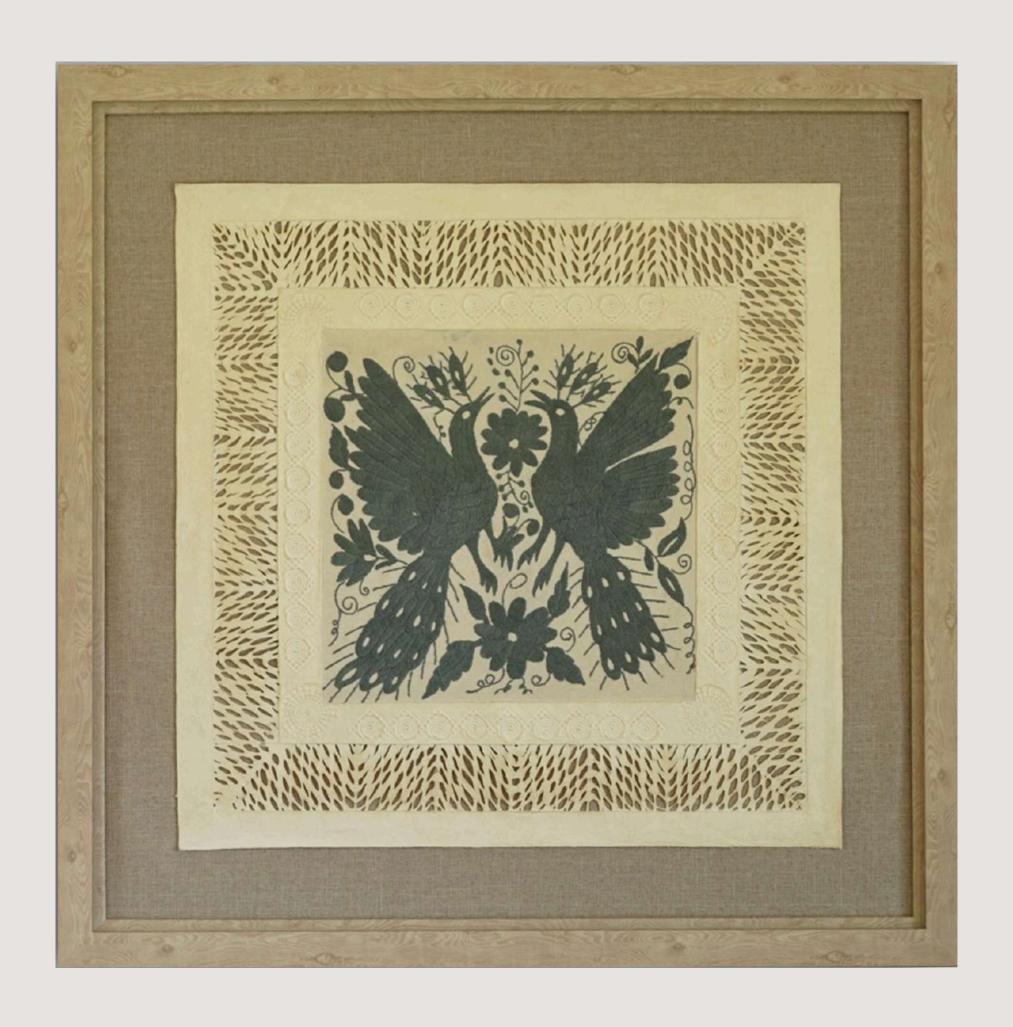

### FATHO AMB7

MEASURES: 44.4"X44.4" INCH / 113 X 113CM

PAVOREAL AMB8

MEASURES: 36.2"X36.2" INCH /92 X 92CM

## PIGEONS AMB8

MEASURES: 36.2"X36.2" INCH / 92 X 92CM