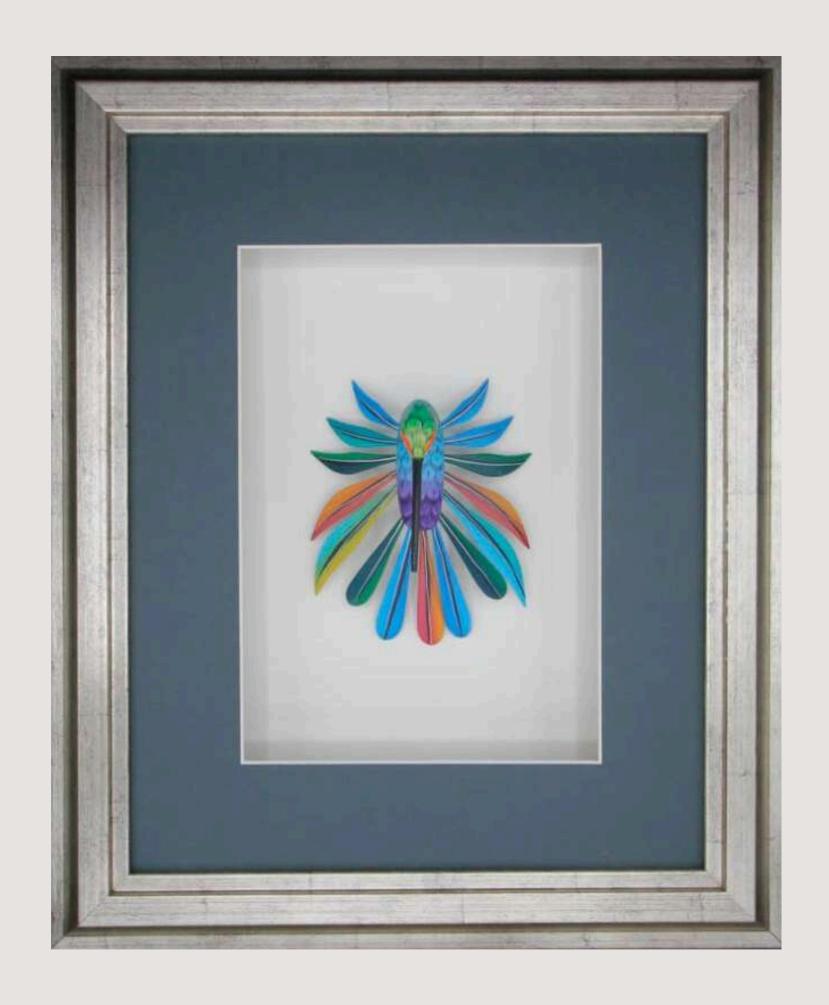

# LINEA DEL TIEMPO | CAFÉ AM17

MEASURES: 29.5"X 29.5" INCH / 75 X 75 CM





# CAMINO CURVO | CAFÉ AM18

MEASURES: 29.5"X 29.5" INCH / 75 X 75 CM





## LINEAS CRUZADAS | CAFÉ AM19

MEASURES: 29.5"X 29.5" INCH / 75 X 75 CM





## AMATE CIRCULO CLARO AM20

MEASURES: 35.4"X 35.4" INCH / 90 X 90 CM





# AMATE CIRCULO OBSCURO AM21

MEASURES: 35.4"X 35.4" INCH / 90 X 90 CM





### ESCARABAJO TRIBAL EMR3012

MEASURES: 29.5"X 41.3" INCH / 75 X 105 CM





#### ESCARABAJO TRIBAL B EMR3013

MEASURES: 29.5"X 41.3" INCH / 75 X 105 CM



# OAXACA

ANCESTRAL COLLECTION





### GREEN HUMMINGBIRD CHOCOLATE FRAME CVG4021

MEASURES: 20.4"X22.8" INCH 52 X 58 CM





#### V GREEN HUMMINGBIRD OAX4030





#### V PURPLE HUMMINGBIRD OAX4031





### BLUE HUMMINGBIRD OAX4032





COLIBRI VERDE CON1200





COLIBRI AZUL CON1201





COLIBRI ROSA CON1202





### CALAVERA BLANCA CON1207





#### CALAVERA NARANJA CON1208





CALAVERA VERDE CON1209





#### CALAVERA MORADA CON1210



ANCESTRAL COLLECTION





## YELLOW PAPER WITH BROWN LEAVES HPAC4050





# WAX PAPER WITH WHITE DETAILS HPBB4046





BLACK FLOWERS HPCB4042





# PAPER WITH CORALS ON WHITE HPCB4048





# PAPER WITH CORALS IN MELON COLOR HPCB4049





DARK GRAY HPCB4043





# WAX PAPER WITH BLACK DETAILS HPNB4047





## CAOBA PAPER WITH BROWN LEAVES HPNC4052





## GREEN PAPER WITH BROWN LEAVES HPCB4051





# PAPER WITH WHITE CIRCLES HPCN4055

MEASURES: 37.7"X49.6" INCH 96 X 126 CM





# PAPER WITH CIRCLES IN BLACK HPCN4056

MEASURES: 37.7"X49.6" INCH 96 X 126 CM