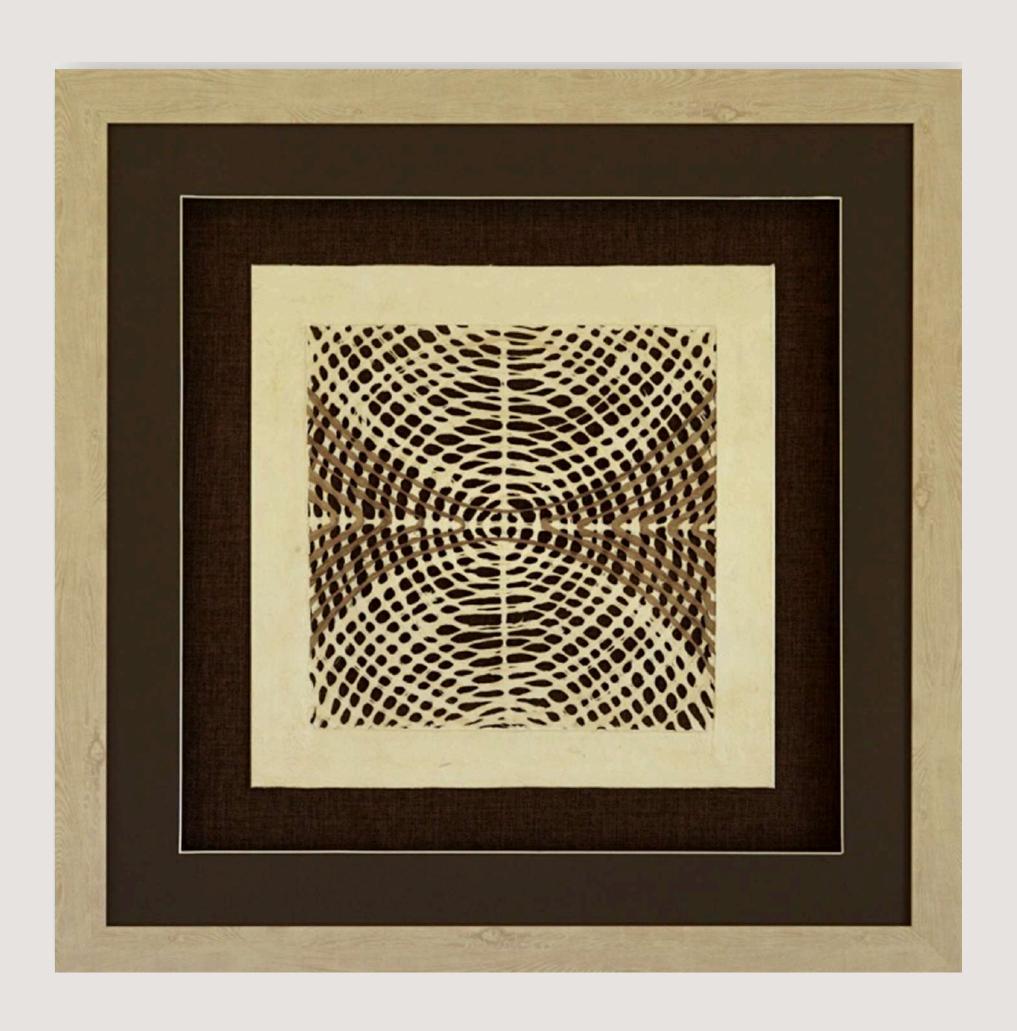

MB8

MEASURES: 36.2"X36.2" INCH /92 X 92CM





## PIGEONS AMB8

MEASURES: 36.2"X36.2" INCH / 92 X 92CM





# AMATE | AZUL AMBAM4057





### AMATE CON BORDADO EN BLANCO AMBB4058





## AMATE BORDADO | CIRCULO NEGRO Y ROJO AMBC4064





## AMATE BORDADO | CIRCULO NEGRO Y GRIS AMBC4065





AMATE | GRIS AMBG4059





## AMATE | ROJA EN NEGRO AMBN4060





# AMATE | AMARILLA EN NEGRO AMBN4062





#### AMATE | AMARILLA EN NEGRO AMBN4062





# AMATE | CAFE EN NEGRO AMABN4061



# AMATE

ANCESTRAL COLLECTION



# AMATE PAPER







KNOW THE PROCESS BY CLICKING HERE



# TRAZOS NATURAL | VERDE AM14

MEASURES: 33.4"X 33.4" INCH / 85 X 85 CM





# PAPALOTE NATURAL | VERDE AM15

MEASURES: 33.4"X 33.4" INCH / 85 X 85 CM





# CUADRADOS | VERDE AM16

MEASURES: 33.4"X 33.4" INCH / 85 X 85 CM





# LINEA DEL TIEMPO | CAFÉ AM17

MEASURES: 29.5"X 29.5" INCH / 75 X 75 CM





# CAMINO CURVO | CAFÉ AM18

MEASURES: 29.5"X 29.5" INCH / 75 X 75 CM





## LINEAS CRUZADAS | CAFÉ AM19

MEASURES: 29.5"X 29.5" INCH / 75 X 75 CM





## AMATE CIRCULO CLARO AM20

MEASURES: 35.4"X 35.4" INCH / 90 X 90 CM





# AMATE CIRCULO OBSCURO AM21

MEASURES: 35.4"X 35.4" INCH / 90 X 90 CM





### ESCARABAJO TRIBAL EMR3012

MEASURES: 29.5"X 41.3" INCH / 75 X 105 CM





#### ESCARABAJO TRIBAL B EMR3013

MEASURES: 29.5"X 41.3" INCH / 75 X 105 CM



# OAXACA

ANCESTRAL COLLECTION





### GREEN HUMMINGBIRD CHOCOLATE FRAME CVG4021

MEASURES: 20.4"X22.8" INCH 52 X 58 CM





#### V GREEN HUMMINGBIRD OAX4030





#### V PURPLE HUMMINGBIRD OAX4031





### BLUE HUMMINGBIRD OAX4032





COLIBRI VERDE CON1200