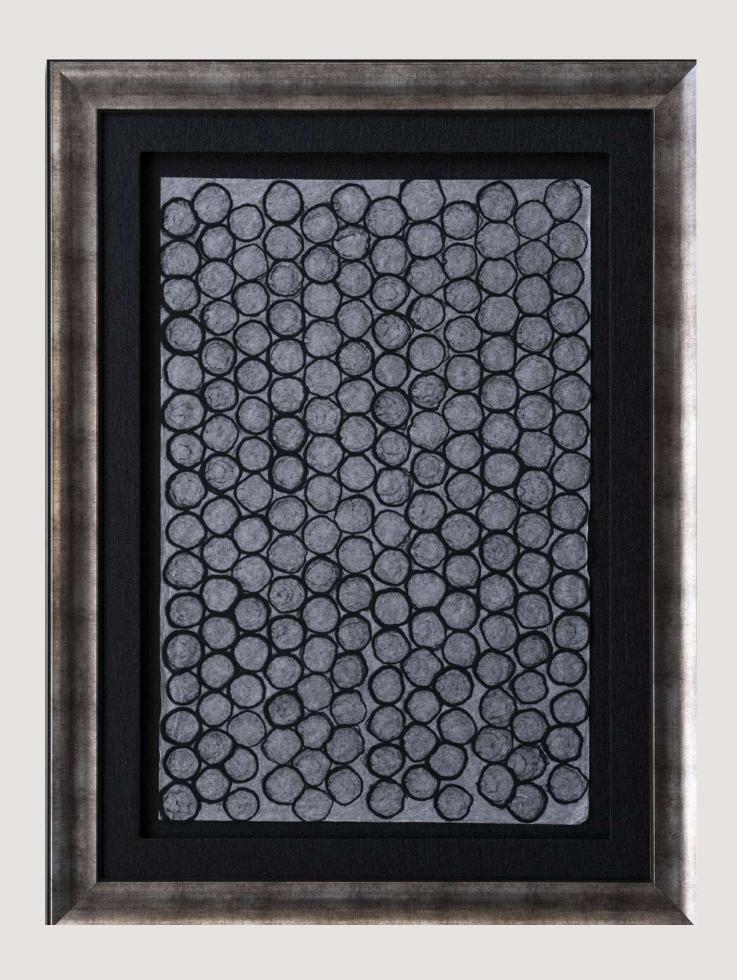

#### V GREEN HUMMINGBIRD OAX4030





#### V PURPLE HUMMINGBIRD OAX4031





### BLUE HUMMINGBIRD OAX4032





COLIBRI VERDE CON1200





COLIBRI AZUL CON1201





COLIBRI ROSA CON1202





### CALAVERA BLANCA CON1207





#### CALAVERA NARANJA CON1208





CALAVERA VERDE CON1209





#### CALAVERA MORADA CON1210



ANCESTRAL COLLECTION





## YELLOW PAPER WITH BROWN LEAVES HPAC4050





# WAX PAPER WITH WHITE DETAILS HPBB4046





BLACK FLOWERS HPCB4042





# PAPER WITH CORALS ON WHITE HPCB4048





# PAPER WITH CORALS IN MELON COLOR HPCB4049





DARK GRAY HPCB4043





# WAX PAPER WITH BLACK DETAILS HPNB4047





## CAOBA PAPER WITH BROWN LEAVES HPNC4052





## GREEN PAPER WITH BROWN LEAVES HPCB4051





# PAPER WITH WHITE CIRCLES HPCN4055

MEASURES: 37.7"X49.6" INCH 96 X 126 CM





# PAPER WITH CIRCLES IN BLACK HPCN4056

MEASURES: 37.7"X49.6" INCH 96 X 126 CM