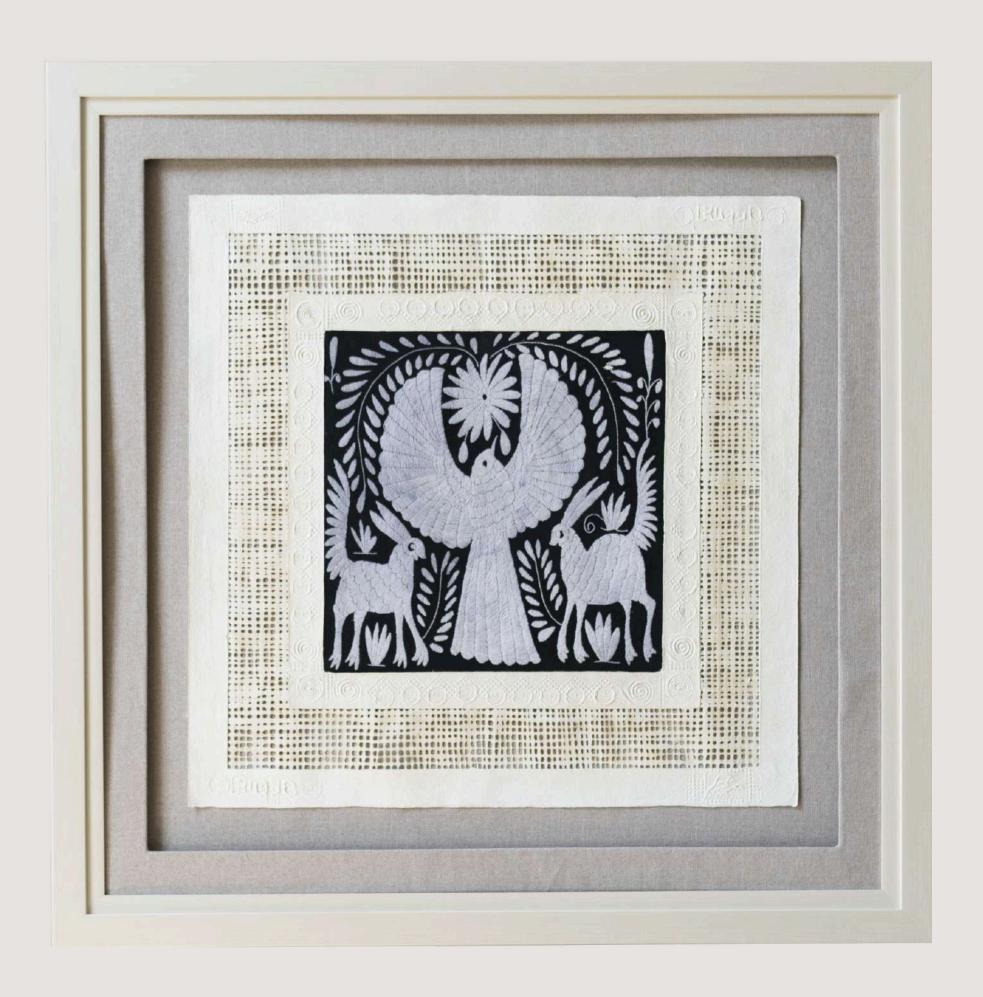

L COLLECTION





KUA AMB1

MEASURES: 40.1"X96.8" INCH / 102 X 246 CM





TURQUESA AMB2

MEASURES: 40.1"X96.8" INCH / 102 X 246 CM





### XHU AMB4

MEASURES: 46.4"X54.3" INCH / 118 X 138CM





### TS' INTS' U AMB5

MEASURES: 44.4"X 44.4" INCH / 113 X 113CM





### DONDRY AMB6

MEASURES: 44.4"X44.4" INCH / 113 X 113CM





### FATHO AMB7

MEASURES: 44.4"X44.4" INCH / 113 X 113CM





PAVOREAL AMB8

MEASURES: 36.2"X36.2" INCH /92 X 92CM





## PIGEONS AMB8

MEASURES: 36.2"X36.2" INCH / 92 X 92CM





# AMATE | AZUL AMBAM4057





### AMATE CON BORDADO EN BLANCO AMBB4058





## AMATE BORDADO | CIRCULO NEGRO Y ROJO AMBC4064





## AMATE BORDADO | CIRCULO NEGRO Y GRIS AMBC4065





AMATE | GRIS AMBG4059





## AMATE | ROJA EN NEGRO AMBN4060





# AMATE | AMARILLA EN NEGRO AMBN4062





#### AMATE | AMARILLA EN NEGRO AMBN4062





# AMATE | CAFE EN NEGRO AMABN4061



# AMATE

ANCESTRAL COLLECTION



# AMATE PAPER







KNOW THE PROCESS BY CLICKING HERE



# TRAZOS NATURAL | VERDE AM14

MEASURES: 33.4"X 33.4" INCH / 85 X 85 CM





# PAPALOTE NATURAL | VERDE AM15

MEASURES: 33.4"X 33.4" INCH / 85 X 85 CM





# CUADRADOS | VERDE AM16

MEASURES: 33.4"X 33.4" INCH / 85 X 85 CM





# LINEA DEL TIEMPO | CAFÉ AM17

MEASURES: 29.5"X 29.5" INCH / 75 X 75 CM





# CAMINO CURVO | CAFÉ AM18

MEASURES: 29.5"X 29.5" INCH / 75 X 75 CM





## LINEAS CRUZADAS | CAFÉ AM19

MEASURES: 29.5"X 29.5" INCH / 75 X 75 CM





## AMATE CIRCULO CLARO AM20

MEASURES: 35.4"X 35.4" INCH / 90 X 90 CM





# AMATE CIRCULO OBSCURO AM21

MEASURES: 35.4"X 35.4" INCH / 90 X 90 CM





### ESCARABAJO T