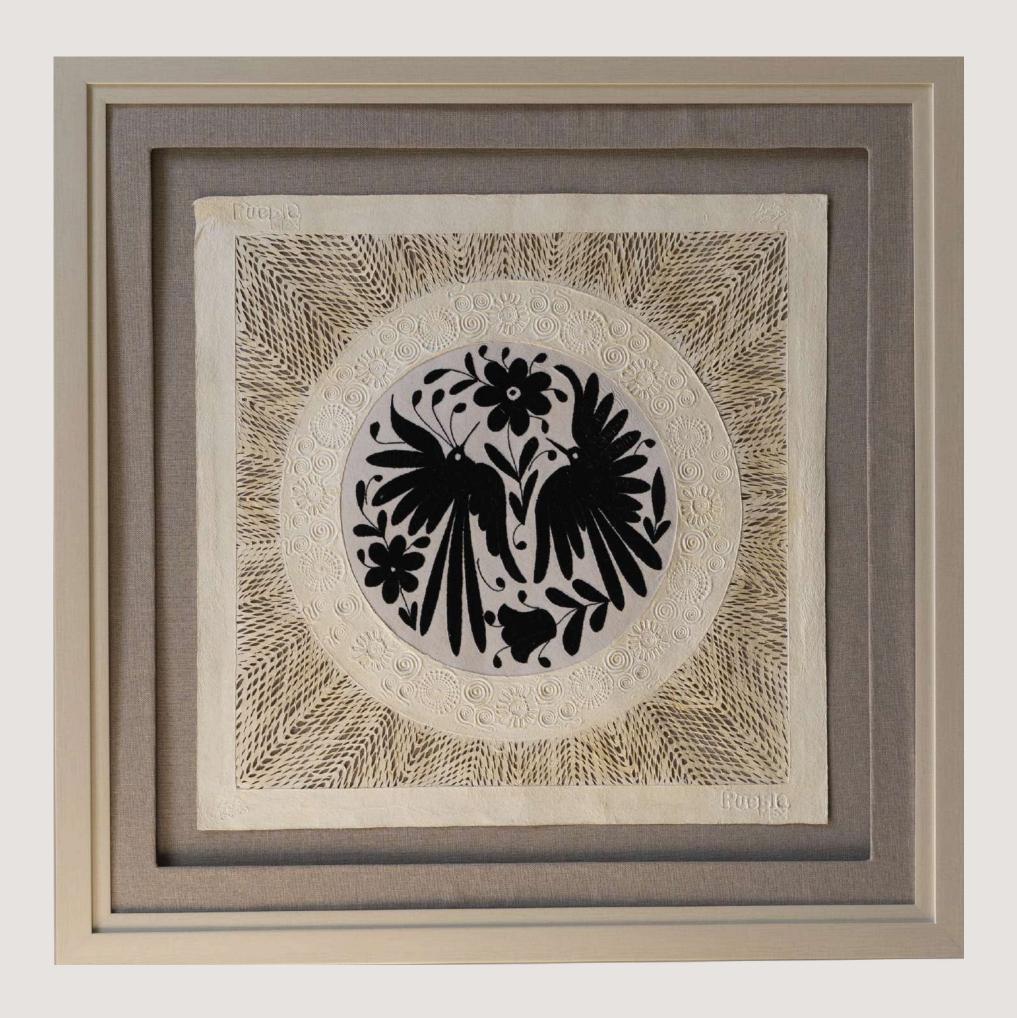

ethods, so you can try to replicate the models in color, measurements or type of embroidery, but none is the same, all the models are unique.



# OTOMI

ANCESTRAL COLLECTION





KUA AMB1

MEASURES: 40.1"X96.8" INCH / 102 X 246 CM





TURQUESA AMB2

MEASURES: 40.1"X96.8" INCH / 102 X 246 CM





### XHU AMB4

MEASURES: 46.4"X54.3" INCH / 118 X 138CM





### TS' INTS' U AMB5

MEASURES: 44.4"X 44.4" INCH / 113 X 113CM





### DONDRY AMB6

MEASURES: 44.4"X44.4" INCH / 113 X 113CM





### FATHO AMB7

MEASURES: 44.4"X44.4" INCH / 113 X 113CM





PAVOREAL AMB8

MEASURES: 36.2"X36.2" INCH /92 X 92CM





## PIGEONS AMB8

MEASURES: 36.2"X36.2" INCH / 92 X 92CM





# AMATE | AZUL AMBAM4057





### AMATE CON BORDADO EN BLANCO AMBB4058





## AMATE BORDADO | CIRCULO NEGRO Y ROJO AMBC4064





## AMATE BORDADO | CIRCULO NEGRO Y GRIS AMBC4065





AMATE | GRIS AMBG4059





## AMATE | ROJA EN NEGRO AMBN4060





# AMATE | AMARILLA EN NEGRO AMBN4062





#### AMATE | AMARILLA EN NEGRO AMBN4062





# AMATE | CAFE EN NEGRO AMABN4061



# AMATE

ANCESTRAL COLLECTION



# AMATE PAPER







KNOW THE PROCESS BY CLICKING HERE



# TRAZOS NATURAL | VERDE AM14

MEASURES: 33.4"X 33.4" INCH / 85 X 85 CM





# PAPALOTE NATURAL | VERDE AM15

MEASURES: 33.4"X 33.4" INCH / 85 X 85 CM





# CUADRADOS | VERDE AM16

MEASURES: 33.4"X 33.4" INCH / 85 X 85 CM





# LINEA DEL TIEMPO | CAFÉ AM17

MEASURES: 29.5"X 29.5" INCH / 75 X 75 CM





# CAMINO CURVO | CAFÉ AM18

MEASURES: 29.5"X 29.5" INCH / 75 X 75 CM





## LINEAS CRUZADAS | CAFÉ AM19

MEASURES: 29.5"X 29.5" INCH / 75 X 75 CM





## AM