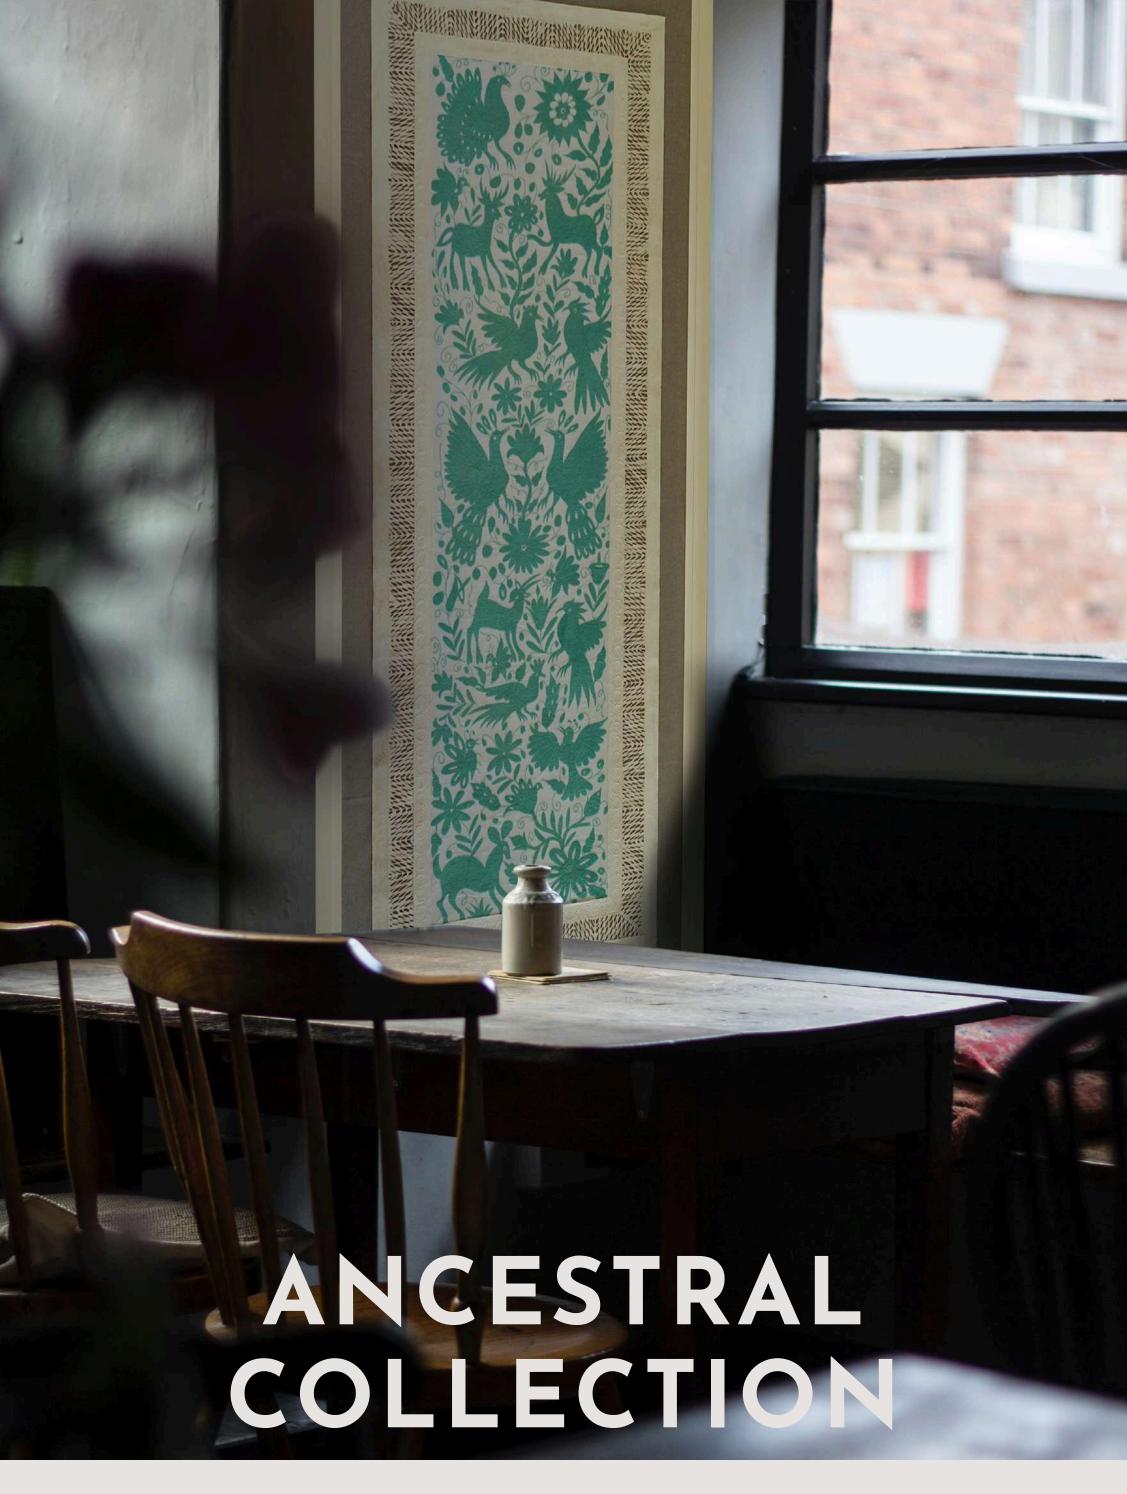

# OTOMI

ANCESTRAL COLLECTION

KUA AMB1

MEASURES: 40.1"X96.8" INCH / 102 X 246 CM

TURQUESA AMB2

MEASURES: 40.1"X96.8" INCH / 102 X 246 CM

# AMATE

ANCESTRAL COLLECTION