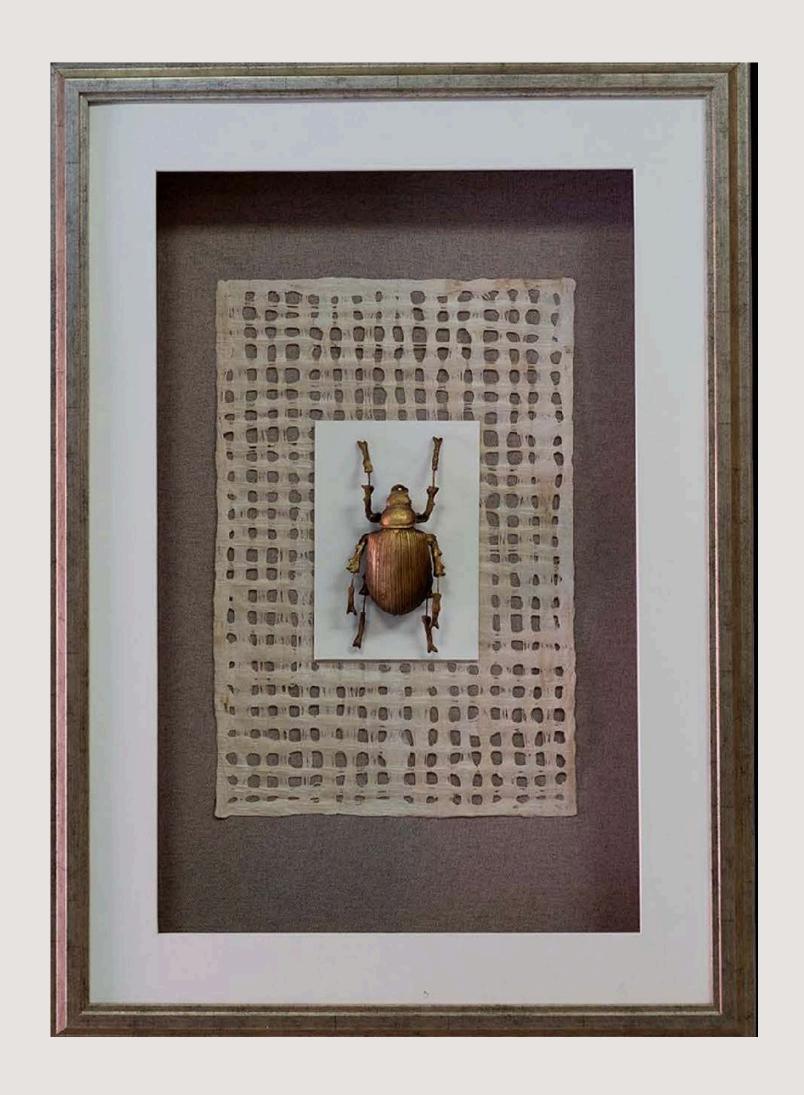

### ESCARABAJO TRIBAL EMR3012

MEASURES: 29.5"X 41.3" INCH / 75 X 105 CM

#### ESCARABAJO TRIBAL B EMR3013

MEASURES: 29.5"X 41.3" INCH / 75 X 105 CM