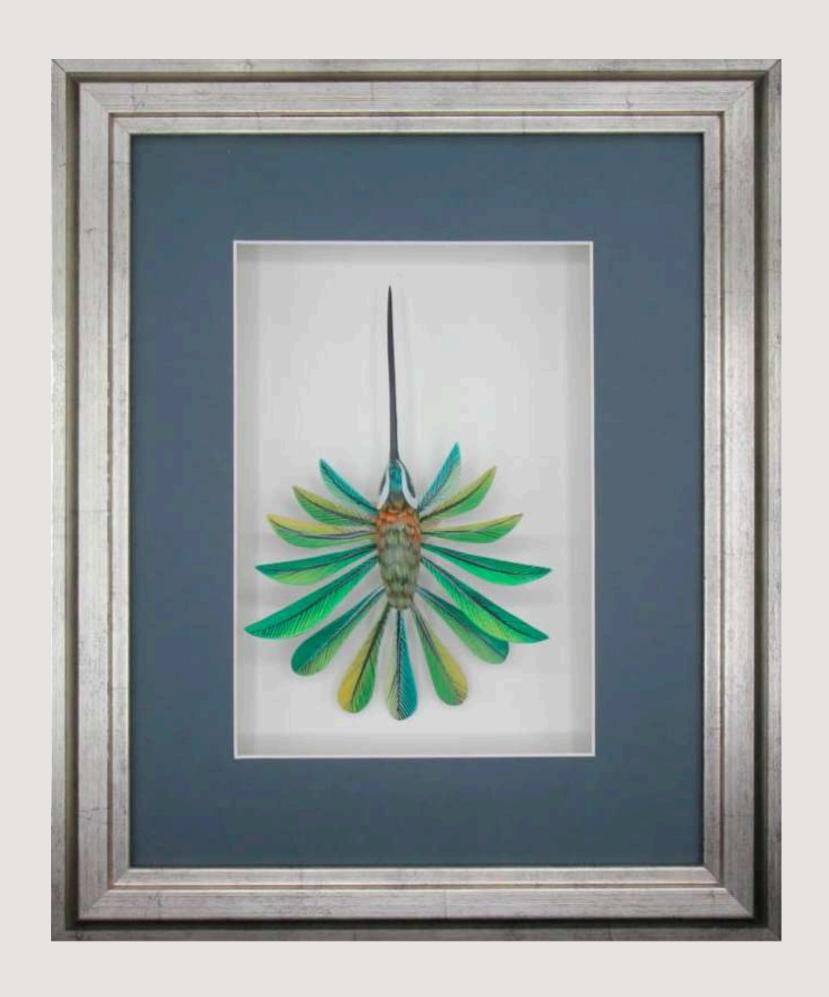

.4" INCH / 85 X 85 CM





# LINEA DEL TIEMPO | CAFÉ AM17

MEASURES: 29.5"X 29.5" INCH / 75 X 75 CM





# CAMINO CURVO | CAFÉ AM18

MEASURES: 29.5"X 29.5" INCH / 75 X 75 CM





## LINEAS CRUZADAS | CAFÉ AM19

MEASURES: 29.5"X 29.5" INCH / 75 X 75 CM





## AMATE CIRCULO CLARO AM20

MEASURES: 35.4"X 35.4" INCH / 90 X 90 CM





# AMATE CIRCULO OBSCURO AM21

MEASURES: 35.4"X 35.4" INCH / 90 X 90 CM





### ESCARABAJO TRIBAL EMR3012

MEASURES: 29.5"X 41.3" INCH / 75 X 105 CM





#### ESCARABAJO TRIBAL B EMR3013

MEASURES: 29.5"X 41.3" INCH / 75 X 105 CM



# OAXACA

ANCESTRAL COLLECTION





### GREEN HUMMINGBIRD CHOCOLATE FRAME CVG4021

MEASURES: 20.4"X22.8" INCH 52 X 58 CM





#### V GREEN HUMMINGBIRD OAX4030





#### V PURPLE HUMMINGBIRD OAX4031





### BLUE HUMMINGBIRD OAX4032





COLIBRI VERDE CON1200





COLIBRI AZUL CON1201





COLIBRI ROSA CON1202





### CALAVERA BLANCA CON1207





#### CALAVERA NARANJA CON1208





CALAVERA VERDE CON1209





#### CALAVERA MORADA CON1210



ANCESTRAL COLLECTION





## YELLOW PAPER WITH BROWN LEAVES HPAC4050





# WAX PAPER WITH WHITE DETAILS HPBB4046





BLACK FLOWERS HPCB4042





# PAPER WITH CORALS ON WHITE HPCB4048





# PAPER WITH CORALS IN MELON COLOR HPCB4049





DARK GRAY HPCB4043





# WAX PAPER WITH BLACK DETAILS HPNB4047





## CAOBA PAPER WITH BROWN LEAVES HPNC4052





## GREEN PAPER WITH BROWN LEAVES HPCB4051





# PAPER WITH WHITE CIRCLES HPCN4055

MEASURES: 37.7"X49.6" INCH 96 X 126 CM





# PAPER WITH CIRCLES IN BLACK HPCN4056

MEASURES: 37.7"X49.6" INCH 96 X 126 CM