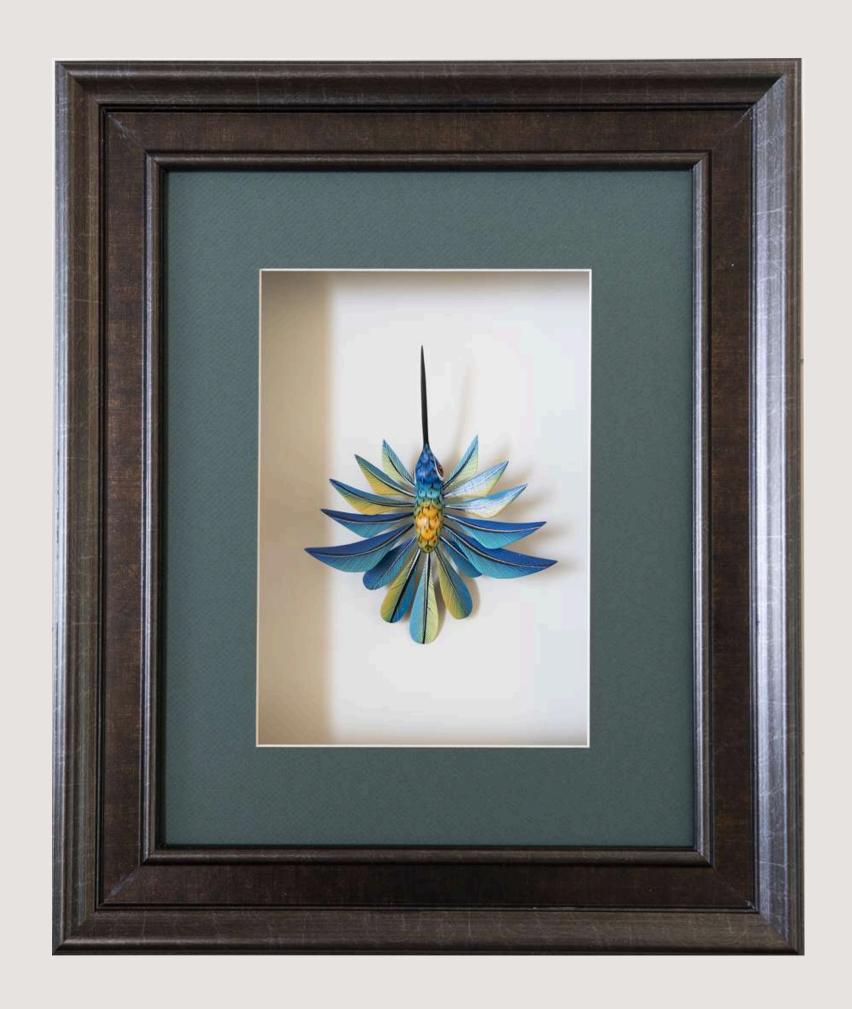

### BLUE HUMMINGBIRD OAX4032

COLIBRI VERDE CON1200

COLIBRI AZUL CON1201

COLIBRI ROSA CON1202