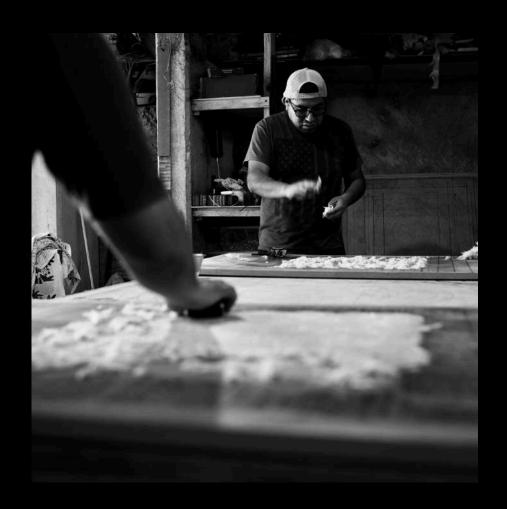

### XHU AMB4

MEASURES: 46.4"X54.3" INCH / 118 X 138CM





### TS' INTS' U AMB5

MEASURES: 44.4"X 44.4" INCH / 113 X 113CM





### DONDRY AMB6

MEASURES: 44.4"X44.4" INCH / 113 X 113CM





### FATHO AMB7

MEASURES: 44.4"X44.4" INCH / 113 X 113CM





PAVOREAL AMB8

MEASURES: 36.2"X36.2" INCH /92 X 92CM





## PIGEONS AMB8

MEASURES: 36.2"X36.2" INCH / 92 X 92CM





# AMATE | AZUL AMBAM4057





### AMATE CON BORDADO EN BLANCO AMBB4058





## AMATE BORDADO | CIRCULO NEGRO Y ROJO AMBC4064





## AMATE BORDADO | CIRCULO NEGRO Y GRIS AMBC4065





AMATE | GRIS AMBG4059





## AMATE | ROJA EN NEGRO AMBN4060





# AMATE | AMARILLA EN NEGRO AMBN4062





#### AMATE | AMARILLA EN NEGRO AMBN4062





# AMATE | CAFE EN NEGRO AMABN4061



# AMATE

ANCESTRAL COLLECTION



# AMATE PAPER







KNOW THE PROCESS BY CLICKING HERE



# TRAZOS NATURAL | VERDE AM14

MEASURES: 33.4"X 33.4" INCH / 85 X 85 CM





# PAPALOTE NATURAL | VERDE AM15

MEASURES: 33.4"X 33.4" INCH / 85 X 85 CM





# CUADRADOS | VERDE AM16

MEASURES: 33.4"X 33.4" INCH / 85 X 85 CM





# LINEA DEL TIEMPO | CAFÉ AM17

MEASURES: 29.5"X 29.5" INCH / 75 X 75 CM





# CAMINO CURVO | CAFÉ AM18

MEASURES: 29.5"X 29.5" INCH / 75 X 75 CM





## LINEAS CRUZADAS | CAFÉ AM19

MEASURES: 29.5"X 29.5" INCH / 75 X 75 CM





## AMATE CIRCULO CLARO AM20

MEASURES: 35.4"X 35.4" INCH / 90 X 90 CM





# AMATE CIRCULO OBSCURO AM21

MEASURES: 35.4"X 35.4" INCH / 90 X 90 CM





### ESCARABAJO TRIBAL EMR3012

MEASURES: 29.5"X 41.3" INCH / 75 X 105 CM





#### ESCARABAJO TRIBAL B EMR3013

MEASURES: 29.5"X 41.3" INCH / 75 X 105 C