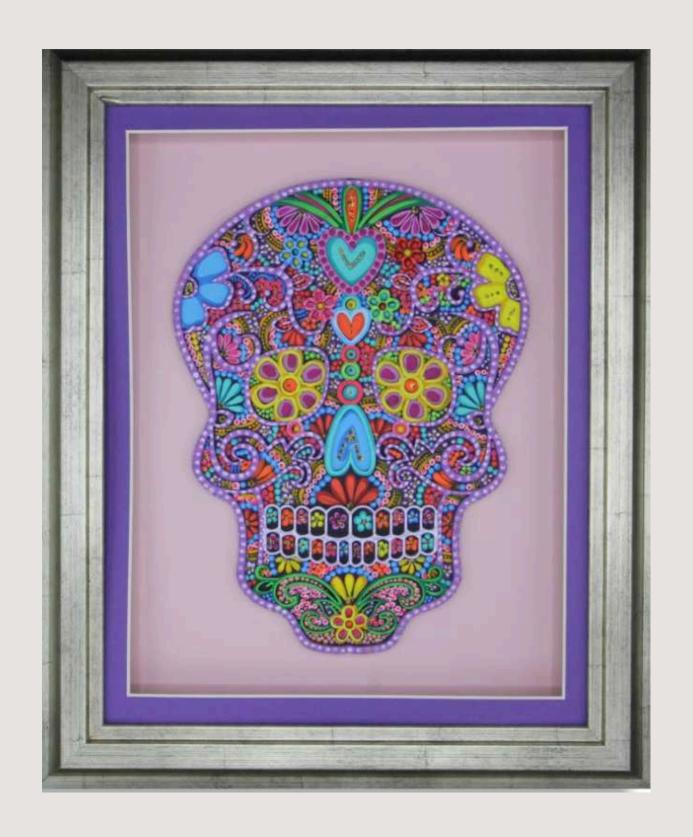

## LINEAS CRUZADAS | CAFÉ AM19

MEASURES: 29.5"X 29.5" INCH / 75 X 75 CM





## AMATE CIRCULO CLARO AM20

MEASURES: 35.4"X 35.4" INCH / 90 X 90 CM





# AMATE CIRCULO OBSCURO AM21

MEASURES: 35.4"X 35.4" INCH / 90 X 90 CM





### ESCARABAJO TRIBAL EMR3012

MEASURES: 29.5"X 41.3" INCH / 75 X 105 CM





#### ESCARABAJO TRIBAL B EMR3013

MEASURES: 29.5"X 41.3" INCH / 75 X 105 CM



# OAXACA

ANCESTRAL COLLECTION





### GREEN HUMMINGBIRD CHOCOLATE FRAME CVG4021

MEASURES: 20.4"X22.8" INCH 52 X 58 CM





#### V GREEN HUMMINGBIRD OAX4030





#### V PURPLE HUMMINGBIRD OAX4031





### BLUE HUMMINGBIRD OAX4032





COLIBRI VERDE CON1200





COLIBRI AZUL CON1201





COLIBRI ROSA CON1202





### CALAVERA BLANCA CON1207





#### CALAVERA NARANJA CON1208





CALAVERA VERDE CON1209





#### CALAVERA MORADA CON1210



ANCESTRAL COLLECTION





## YELLOW PAPER WITH BROWN LEAVES HPAC4050





# WAX PAPER WITH WHITE DETAILS HPBB4046





BLACK FLOWERS HPCB4042





# PAPER WITH CORALS ON WHITE HPCB4048





# PAPER WITH CORALS IN MELON COLOR HPCB4049





DARK GRAY HPCB4043





# WAX PAPER WITH BLACK DETAILS HPNB4047





## CAOBA PAPER WITH BROWN LEAVES HPNC4052





## GREEN PAPER WITH BROWN LEAVES HPCB4051





# PAPER WITH WHITE CIRCLES HPCN4055

MEASURES: 37.7"X49.6" INCH 96 X 126 CM





# PAPER WITH CIRCLES IN BLACK HPCN4056

MEASURES: 37.7"X49.6" INCH 96 X 126 CM