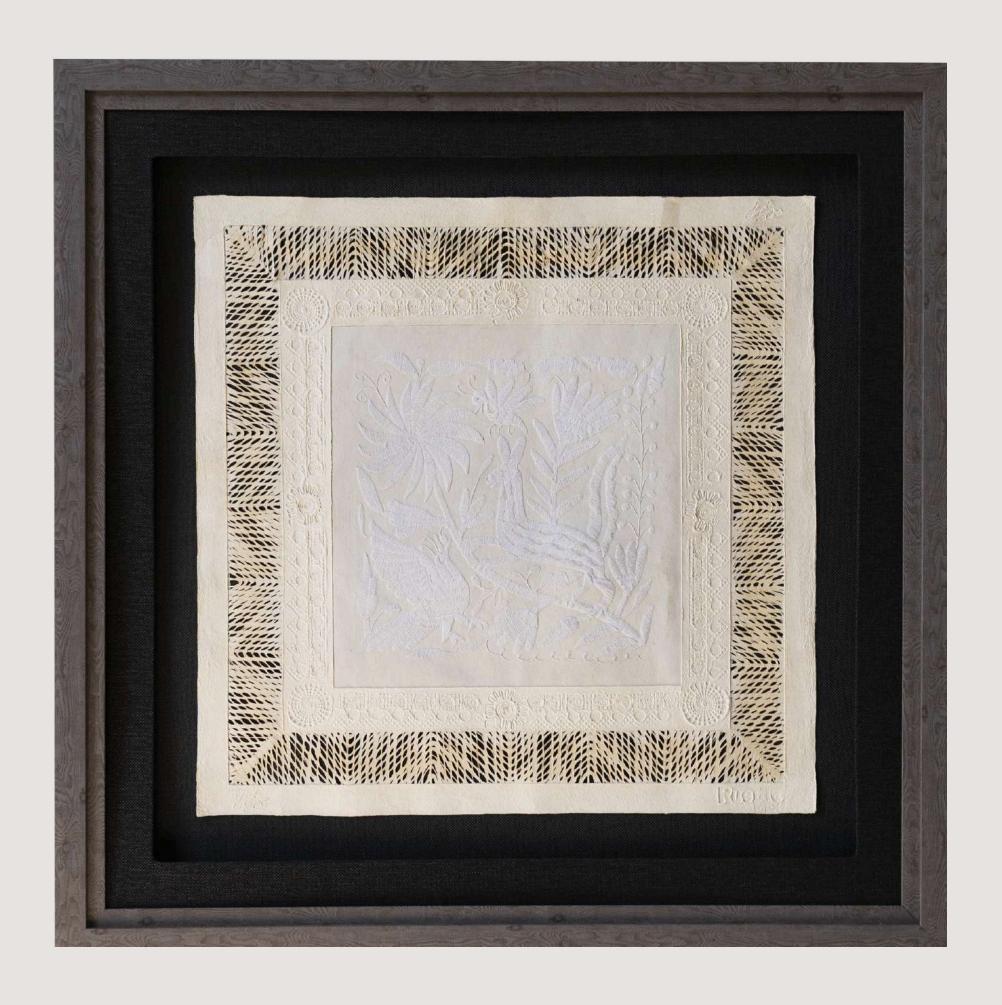

s.





# ilmportant!

All the pieces of the Ancestral Collection are made by artisans with manual methods, so you can try to replicate the models in color, measurements or type of embroidery, but none is the same, all the models are unique.



# OTOMI

ANCESTRAL COLLECTION





KUA AMB1

MEASURES: 40.1"X96.8" INCH / 102 X 246 CM





TURQUESA AMB2

MEASURES: 40.1"X96.8" INCH / 102 X 246 CM





### XHU AMB4

MEASURES: 46.4"X54.3" INCH / 118 X 138CM





### TS' INTS' U AMB5

MEASURES: 44.4"X 44.4" INCH / 113 X 113CM





### DONDRY AMB6

MEASURES: 44.4"X44.4" INCH / 113 X 113CM





### FATHO AMB7

MEASURES: 44.4"X44.4" INCH / 113 X 113CM





PAVOREAL AMB8

MEASURES: 36.2"X36.2" INCH /92 X 92CM





## PIGEONS AMB8

MEASURES: 36.2"X36.2" INCH / 92 X 92CM





# AMATE | AZUL AMBAM4057





### AMATE CON BORDADO EN BLANCO AMBB4058





## AMATE BORDADO | CIRCULO NEGRO Y ROJO AMBC4064





## AMATE BORDADO | CIRCULO NEGRO Y GRIS AMBC4065





AMATE | GRIS AMBG4059





## AMATE | ROJA EN NEGRO AMBN4060





# AMATE | AMARILLA EN NEGRO AMBN4062





#### AMATE | AMARILLA EN NEGRO AMBN4062





# AMATE | CAFE EN NEGRO AMABN4061



# AMATE

ANCESTRAL COLLECTION



# AMATE PAPER







KNOW THE PROCESS BY CLICKING HERE



# TRAZOS NATURAL | VERDE AM14

MEASURES: 33.4"X 33.4" INCH / 85 X 85 CM





# PAPALOTE NATURAL | VERDE AM15

MEASURES: 33.4"X 33.4" INCH / 85 X 85 CM





# CUADRADOS | VERDE AM16

MEASURES: 33.4"X 33.4" INCH / 85 X 85 CM





# LINEA DEL TIEMPO | CAFÉ AM17

MEASURES: 29.5"X 29.5" INCH / 75 X 75 CM





# CAMINO CURVO | CAFÉ AM18

MEASURES: 29.5"X 29.5" INCH /