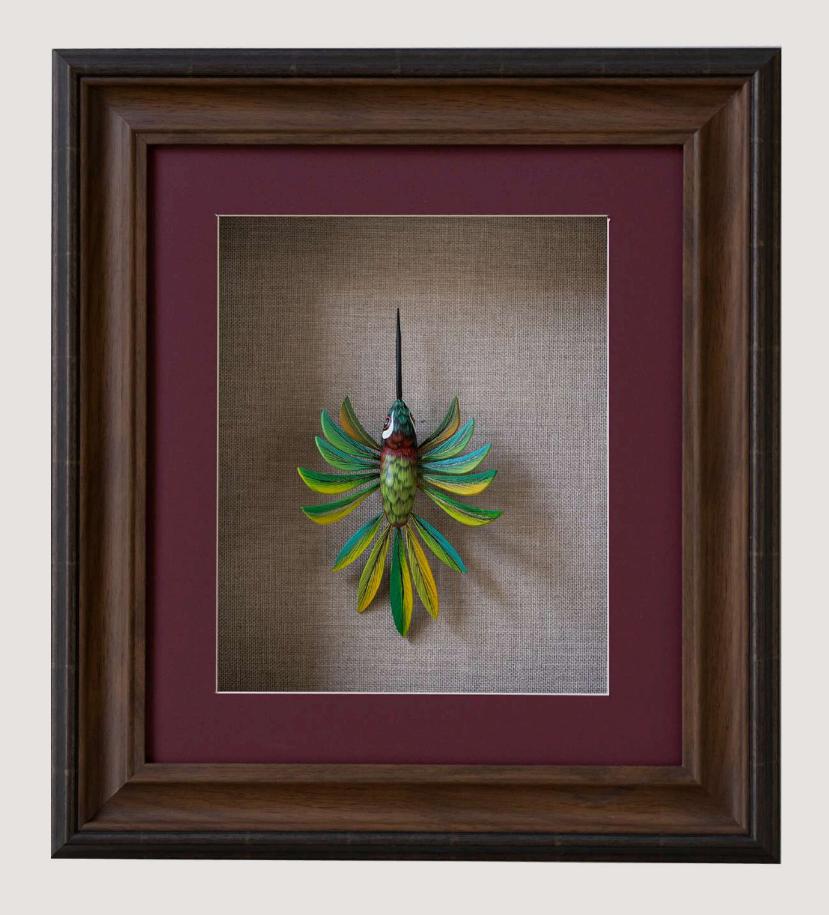

### GREEN HUMMINGBIRD CHOCOLATE FRAME CVG4021

MEASURES: 20.4"X22.8" INCH 52 X 58 CM