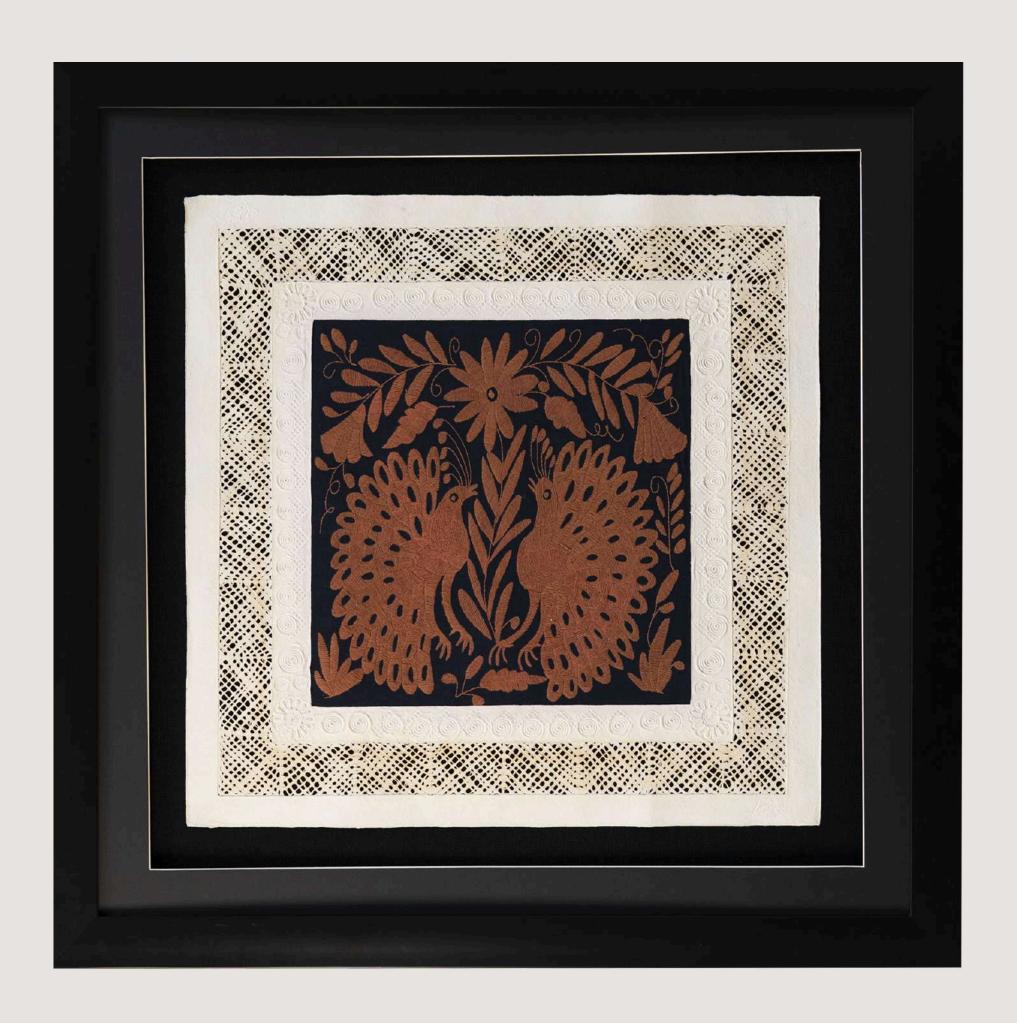

### FATHO AMB7

MEASURES: 44.4"X44.4" INCH / 113 X 113CM

PAVOREAL AMB8

MEASURES: 36.2"X36.2" INCH /92 X 92CM