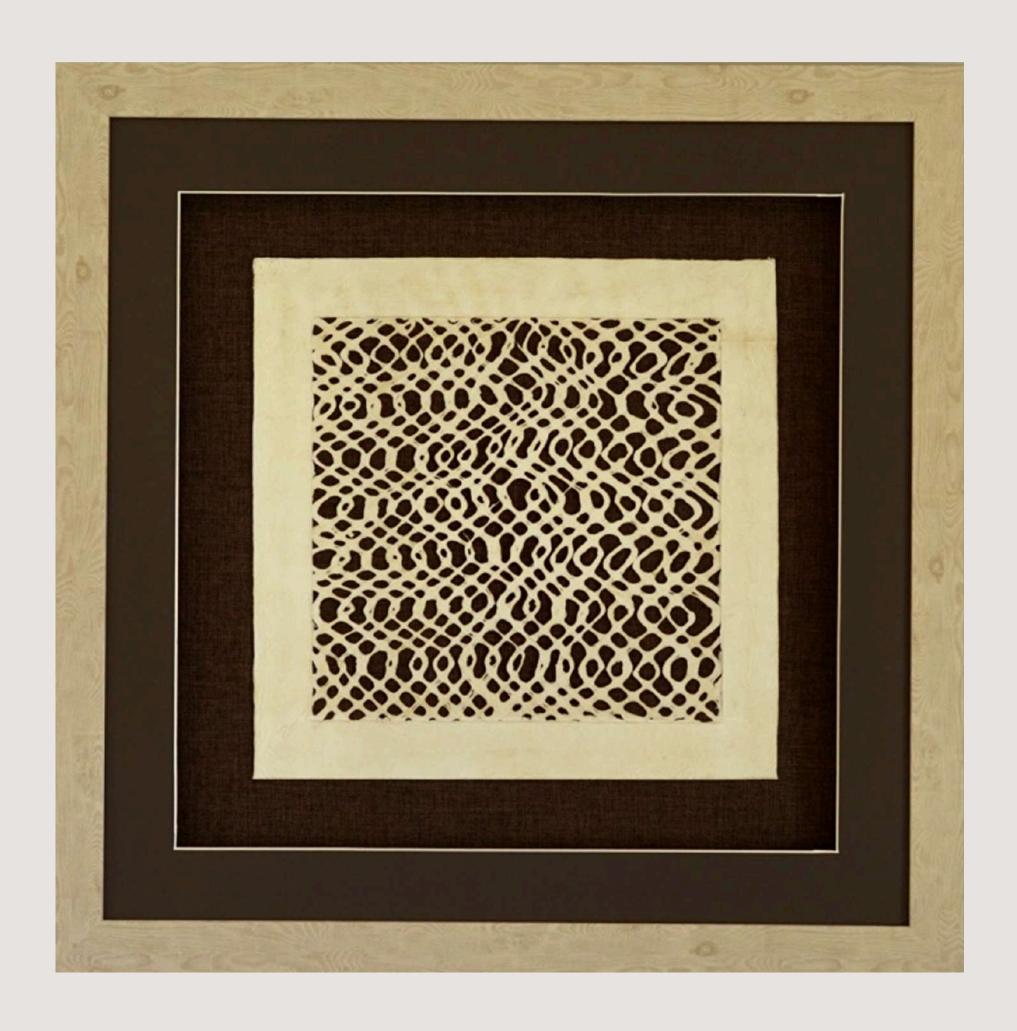

### FATHO AMB7

MEASURES: 44.4"X44.4" INCH / 113 X 113CM

PAVOREAL AMB8

MEASURES: 36.2"X36.2" INCH /92 X 92CM