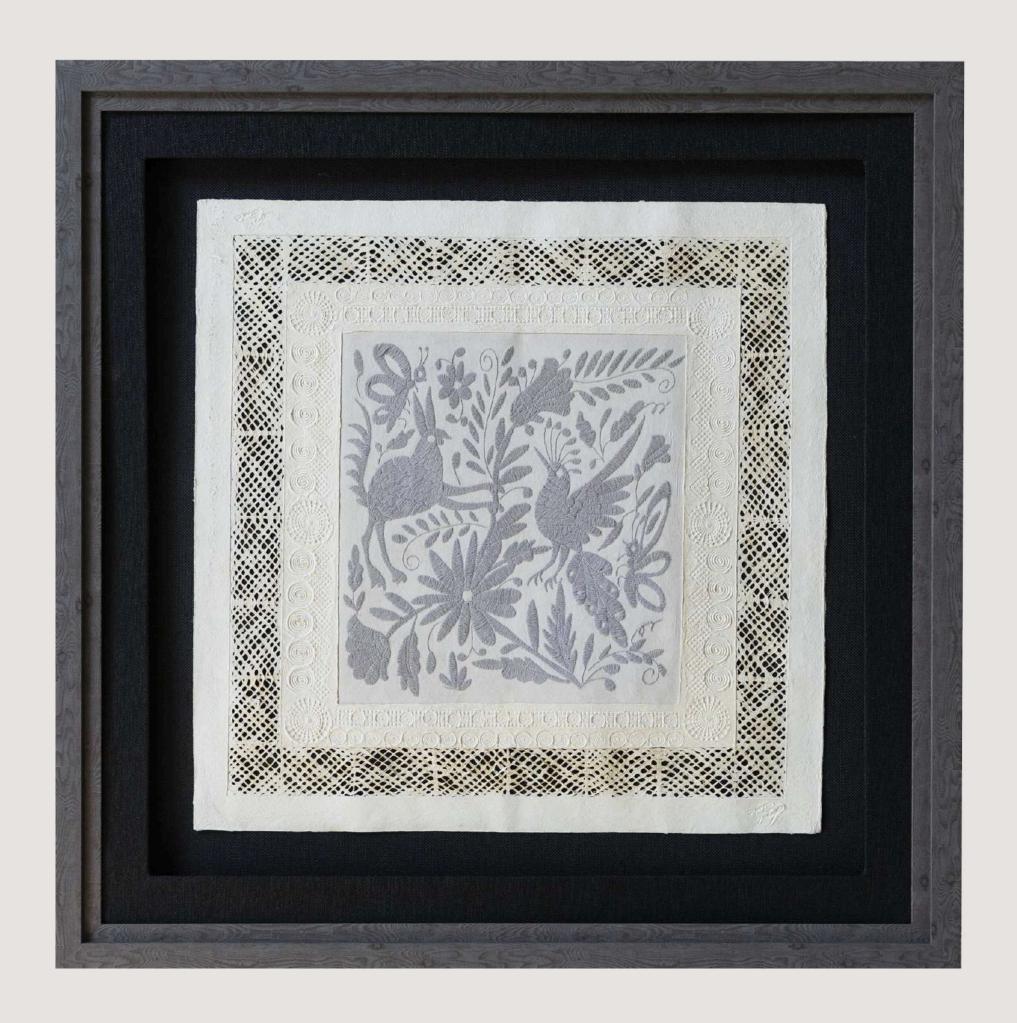

r, measurements or type of embroidery, but none is the same, all the models are unique.



# OTOMI

ANCESTRAL COLLECTION





KUA AMB1

MEASURES: 40.1"X96.8" INCH / 102 X 246 CM





TURQUESA AMB2

MEASURES: 40.1"X96.8" INCH / 102 X 246 CM





### XHU AMB4

MEASURES: 46.4"X54.3" INCH / 118 X 138CM





### TS' INTS' U AMB5

MEASURES: 44.4"X 44.4" INCH / 113 X 113CM





### DONDRY AMB6

MEASURES: 44.4"X44.4" INCH / 113 X 113CM





### FATHO AMB7

MEASURES: 44.4"X44.4" INCH / 113 X 113CM





PAVOREAL AMB8

MEASURES: 36.2"X36.2" INCH /92 X 92CM





## PIGEONS AMB8

MEASURES: 36.2"X36.2" INCH / 92 X 92CM





# AMATE | AZUL AMBAM4057





### AMATE CON BORDADO EN BLANCO AMBB4058





## AMATE BORDADO | CIRCULO NEGRO Y ROJO AMBC4064





## AMATE BORDADO | CIRCULO NEGRO Y GRIS AMBC4065





AMATE | GRIS AMBG4059





## AMATE | ROJA EN NEGRO AMBN4060





# AMATE | AMARILLA EN NEGRO AMBN4062





#### AMATE | AMARILLA EN NEGRO AMBN4062





# AMATE | CAFE EN NEGRO AMABN4061



# AMATE

ANCESTRAL COLLECTION



# AMATE PAPER







KNOW THE PROCESS BY CLICKING HERE



# TRAZOS NATURAL | VERDE AM14

MEASURES: 33.4"X 33.4" INCH / 85 X 85 CM





# PAPALOTE NATURAL | VERDE AM15

MEASURES: 33.4"X 33.4" INCH / 85 X 85 CM





# CUADRADOS | VERDE AM16

MEASURES: 33.4"X 33.4" INCH / 85 X 85 CM





# LINEA DEL TIEMPO | CAFÉ AM17

MEASURES: 29.5"X 29.5" INCH / 75 X 75 CM





# CAMINO CURVO | CAFÉ AM18

MEASURES: 29.5"X 29.5" INCH / 75 X 75 CM





## LINEAS CRUZADAS | CAFÉ AM19

MEASURES: 29.5"X 29.5" INCH / 75 X 75 CM





## AMATE CIRCULO CLARO AM20

MEASURES: 35.4"X 35.4" INCH /