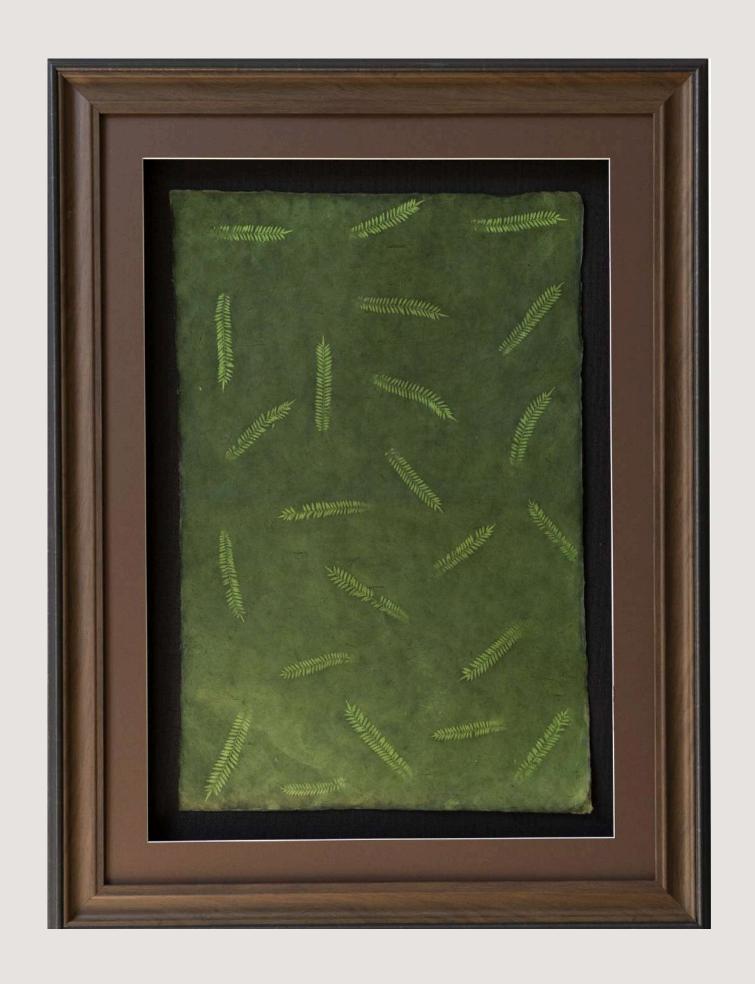

# OAXACA

ANCESTRAL COLLECTION





### GREEN HUMMINGBIRD CHOCOLATE FRAME CVG4021

MEASURES: 20.4"X22.8" INCH 52 X 58 CM





#### V GREEN HUMMINGBIRD OAX4030





#### V PURPLE HUMMINGBIRD OAX4031





### BLUE HUMMINGBIRD OAX4032





COLIBRI VERDE CON1200





COLIBRI AZUL CON1201





COLIBRI ROSA CON1202





### CALAVERA BLANCA CON1207





#### CALAVERA NARANJA CON1208





CALAVERA VERDE CON1209





#### CALAVERA MORADA CON1210



ANCESTRAL COLLECTION





## YELLOW PAPER WITH BROWN LEAVES HPAC4050





# WAX PAPER WITH WHITE DETAILS HPBB4046





BLACK FLOWERS HPCB4042





# PAPER WITH CORALS ON WHITE HPCB4048





# PAPER WITH CORALS IN MELON COLOR HPCB4049





DARK GRAY HPCB4043





# WAX PAPER WITH BLACK DETAILS HPNB4047





## CAOBA PAPER WITH BROWN LEAVES HPNC4052





## GREEN PAPER WITH BROWN LEAVES HPCB4051





# PAPER WITH WHITE CIRCLES HPCN4055

MEASURES: 37.7"X49.6" INCH 96 X 126 CM





# PAPER WITH CIRCLES IN BLACK HPCN4056

MEASURES: 37.7"X49.6" INCH 96 X 126 CM