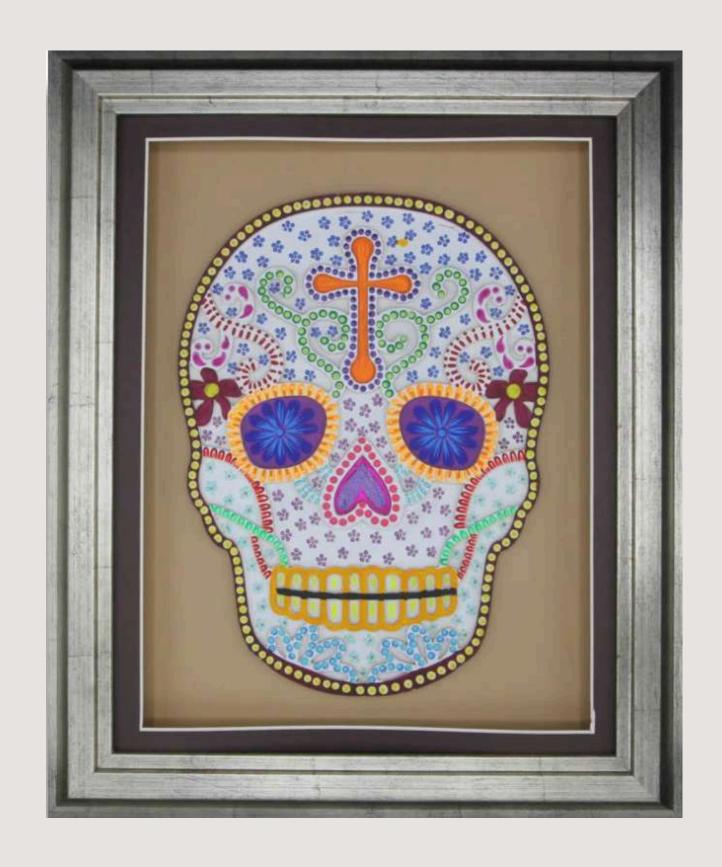

5" INCH / 75 X 75 CM





# CAMINO CURVO | CAFÉ AM18

MEASURES: 29.5"X 29.5" INCH / 75 X 75 CM





## LINEAS CRUZADAS | CAFÉ AM19

MEASURES: 29.5"X 29.5" INCH / 75 X 75 CM





## AMATE CIRCULO CLARO AM20

MEASURES: 35.4"X 35.4" INCH / 90 X 90 CM





# AMATE CIRCULO OBSCURO AM21

MEASURES: 35.4"X 35.4" INCH / 90 X 90 CM





### ESCARABAJO TRIBAL EMR3012

MEASURES: 29.5"X 41.3" INCH / 75 X 105 CM





#### ESCARABAJO TRIBAL B EMR3013

MEASURES: 29.5"X 41.3" INCH / 75 X 105 CM



# OAXACA

ANCESTRAL COLLECTION





### GREEN HUMMINGBIRD CHOCOLATE FRAME CVG4021

MEASURES: 20.4"X22.8" INCH 52 X 58 CM





#### V GREEN HUMMINGBIRD OAX4030





#### V PURPLE HUMMINGBIRD OAX4031





### BLUE HUMMINGBIRD OAX4032





COLIBRI VERDE CON1200





COLIBRI AZUL CON1201





COLIBRI ROSA CON1202





### CALAVERA BLANCA CON1207





#### CALAVERA NARANJA CON1208





CALAVERA VERDE CON1209





#### CALAVERA MORADA CON1210



ANCESTRAL COLLECTION





## YELLOW PAPER WITH BROWN LEAVES HPAC4050





# WAX PAPER WITH WHITE DETAILS HPBB4046





BLACK FLOWERS HPCB4042





# PAPER WITH CORALS ON WHITE HPCB4048





# PAPER WITH CORALS IN MELON COLOR HPCB4049





DARK GRAY HPCB4043





# WAX PAPER WITH BLACK DETAILS HPNB4047





## CAOBA PAPER WITH BROWN LEAVES HPNC4052





## GREEN PAPER WITH BROWN LEAVES HPCB4051





# PAPER WITH WHITE CIRCLES HPCN4055

MEASURES: 37.7"X49.6" INCH 96 X 126 CM





# PAPER WITH CIRCLES IN BLACK HPCN4056

MEASURES: 37.7"X49.6" INCH 96 X 126 CM