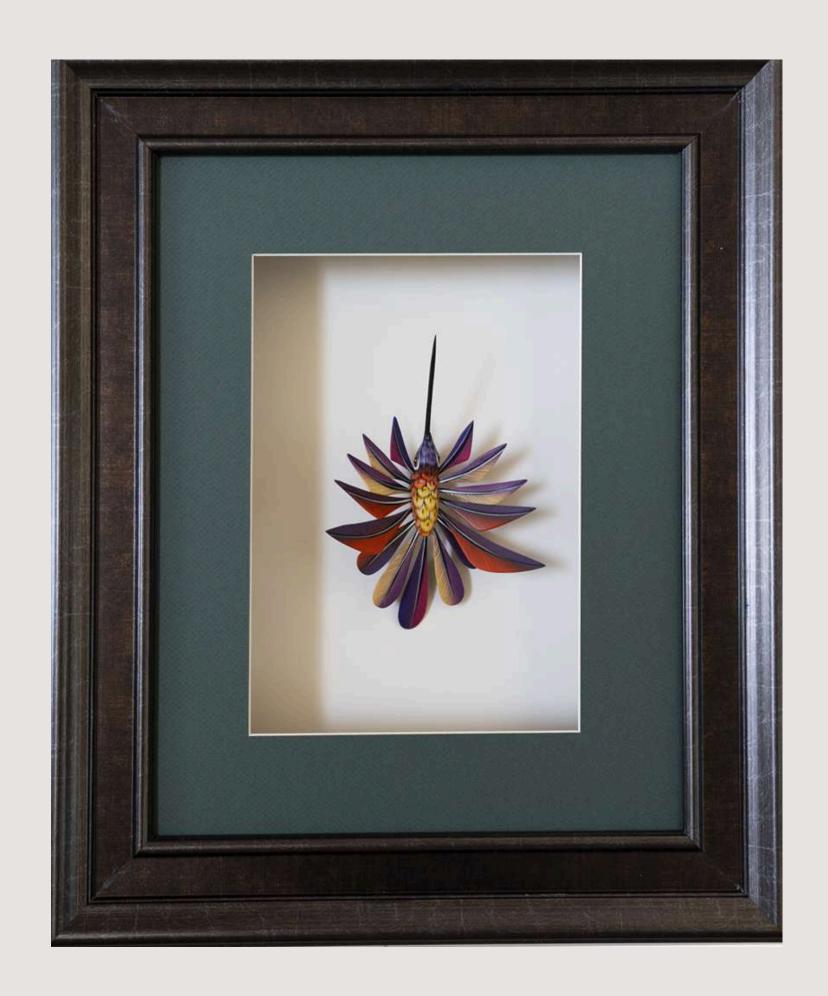

3.4" INCH / 85 X 85 CM





# CUADRADOS | VERDE AM16

MEASURES: 33.4"X 33.4" INCH / 85 X 85 CM





# LINEA DEL TIEMPO | CAFÉ AM17

MEASURES: 29.5"X 29.5" INCH / 75 X 75 CM





# CAMINO CURVO | CAFÉ AM18

MEASURES: 29.5"X 29.5" INCH / 75 X 75 CM





## LINEAS CRUZADAS | CAFÉ AM19

MEASURES: 29.5"X 29.5" INCH / 75 X 75 CM





## AMATE CIRCULO CLARO AM20

MEASURES: 35.4"X 35.4" INCH / 90 X 90 CM





# AMATE CIRCULO OBSCURO AM21

MEASURES: 35.4"X 35.4" INCH / 90 X 90 CM





### ESCARABAJO TRIBAL EMR3012

MEASURES: 29.5"X 41.3" INCH / 75 X 105 CM





#### ESCARABAJO TRIBAL B EMR3013

MEASURES: 29.5"X 41.3" INCH / 75 X 105 CM



# OAXACA

ANCESTRAL COLLECTION





### GREEN HUMMINGBIRD CHOCOLATE FRAME CVG4021

MEASURES: 20.4"X22.8" INCH 52 X 58 CM





#### V GREEN HUMMINGBIRD OAX4030





#### V PURPLE HUMMINGBIRD OAX4031





### BLUE HUMMINGBIRD OAX4032





COLIBRI VERDE CON1200





COLIBRI AZUL CON1201





COLIBRI ROSA CON1202





### CALAVERA BLANCA CON1207





#### CALAVERA NARANJA CON1208





CALAVERA VERDE CON1209





#### CALAVERA MORADA CON1210



ANCESTRAL COLLECTION





## YELLOW PAPER WITH BROWN LEAVES HPAC4050





# WAX PAPER WITH WHITE DETAILS HPBB4046





BLACK FLOWERS HPCB4042





# PAPER WITH CORALS ON WHITE HPCB4048





# PAPER WITH CORALS IN MELON COLOR HPCB4049





DARK GRAY HPCB4043





# WAX PAPER WITH BLACK DETAILS HPNB4047





## CAOBA PAPER WITH BROWN LEAVES HPNC4052





## GREEN PAPER WITH BROWN LEAVES HPCB4051





# PAPER WITH WHITE CIRCLES HPCN4055

MEASURES: 37.7"X49.6" INCH 96 X 126 CM





# PAPER WITH CIRCLES IN BLACK HPCN4