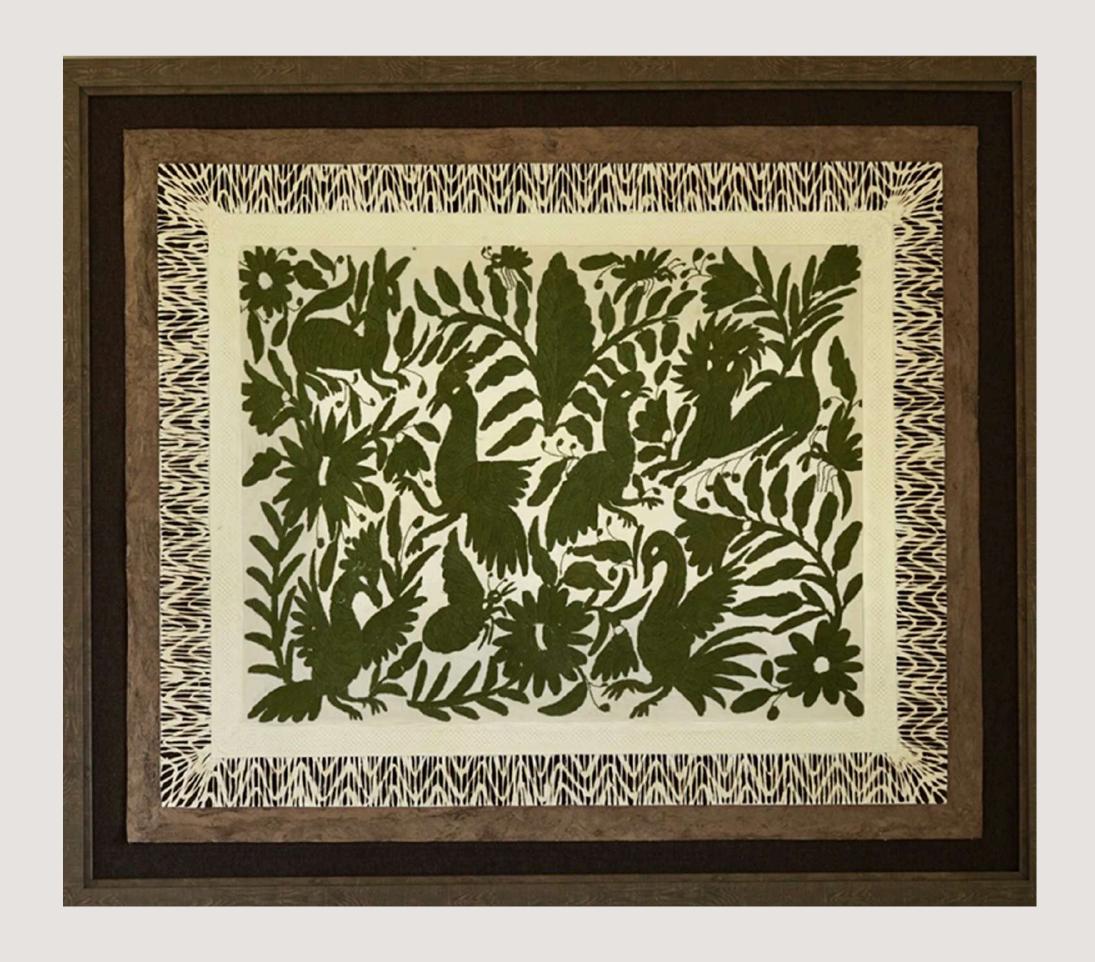

### FATHO AMB7

MEASURES: 44.4"X44.4" INCH / 113 X 113CM

PAVOREAL AMB8

MEASURES: 36.2"X36.2" INCH /92 X 92CM