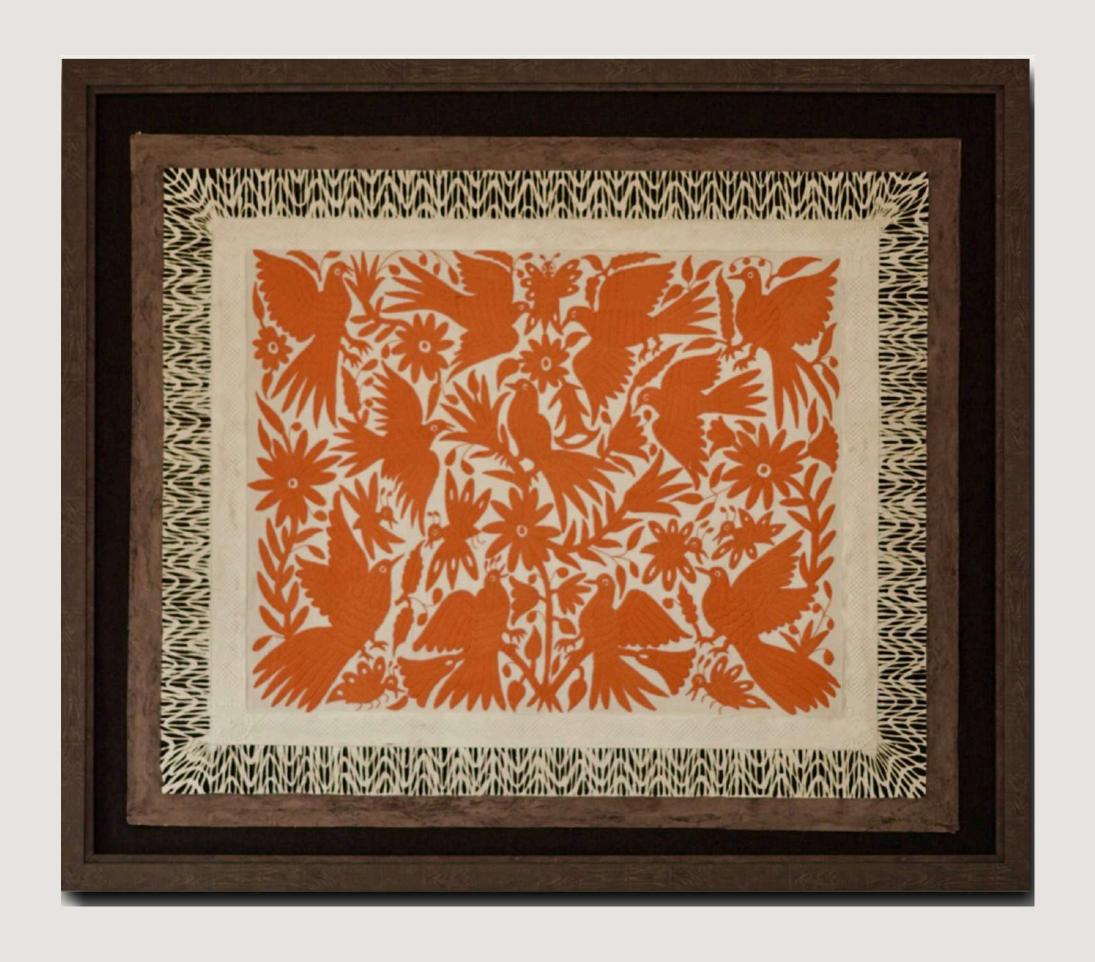

ere our works are exhibited.

We also offer a selection of decorative paintings that complement our artistic offer These paintings are carefully selected to enrich the spaces of our clients, providing artistic pieces that inspire and beautify the environments where they are.

We have 4 main lines, differentiated by production techniques:

Alternative art, Hand Painted, Ancestral Collection and Mirrors.





# ilmportant!

All the pieces of the Ancestral Collection are made by artisans with manual methods, so you can try to replicate the models in color, measurements or type of embroidery, but none is the same, all the models are unique.



# OTOMI

ANCESTRAL COLLECTION





KUA AMB1

MEASURES: 40.1"X96.8" INCH / 102 X 246 CM





TURQUESA AMB2

MEASURES: 40.1"X96.8" INCH / 102 X 246 CM





### XHU AMB4

MEASURES: 46.4"X54.3" INCH / 118 X 138CM





### TS' INTS' U AMB5

MEASURES: 44.4"X 44.4" INCH / 113 X 113CM





### DONDRY AMB6

MEASURES: 44.4"X44.4" INCH / 113 X 113CM





### FATHO AMB7

MEASURES: 44.4"X44.4" INCH / 113 X 113CM





PAVOREAL AMB8

MEASURES: 36.2"X36.2" INCH /92 X 92CM





## PIGEONS AMB8

MEASURES: 36.2"X36.2" INCH / 92 X 92CM





# AMATE | AZUL AMBAM4057





### AMATE CON BORDADO EN BLANCO AMBB4058





## AMATE BORDADO | CIRCULO NEGRO Y ROJO AMBC4064





## AMATE BORDADO | CIRCULO NEGRO Y GRIS AMBC4065





AMATE | GRIS AMBG4059





## AMATE | ROJA EN NEGRO AMBN4060





# AMATE | AMARILLA EN NEGRO AMBN4062





#### AMATE | AMARILLA EN NEGRO AMBN4062





# AMATE | CAFE EN NEGRO AMABN4061



# AMATE

ANCESTRAL COLLECTION



# AMATE PAPER