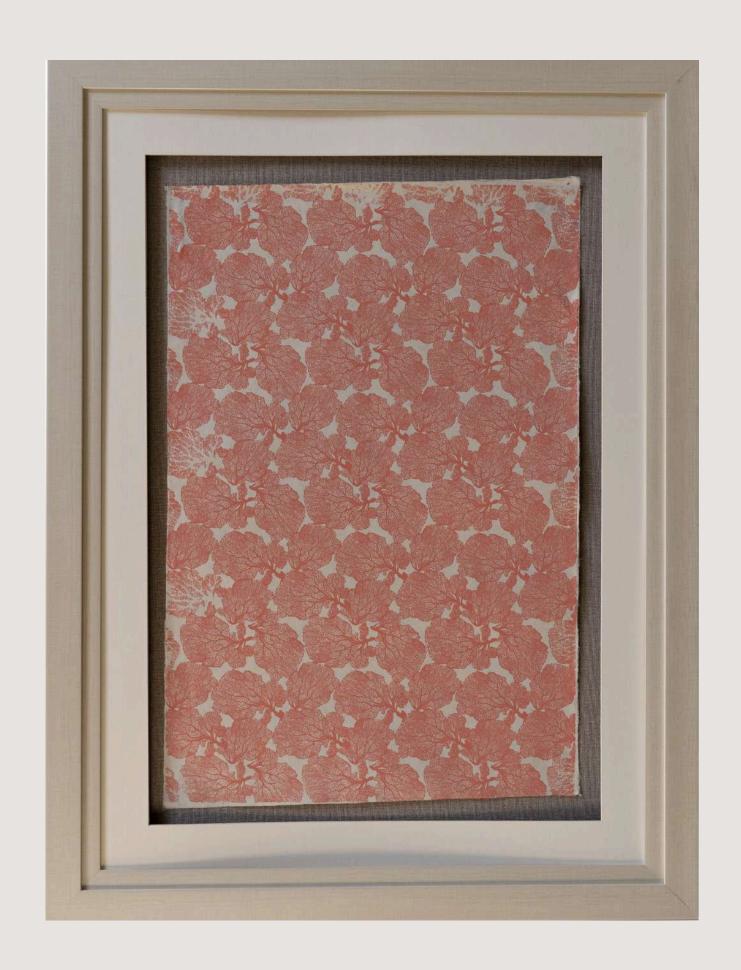

90 CM





### ESCARABAJO TRIBAL EMR3012

MEASURES: 29.5"X 41.3" INCH / 75 X 105 CM





#### ESCARABAJO TRIBAL B EMR3013

MEASURES: 29.5"X 41.3" INCH / 75 X 105 CM



# OAXACA

ANCESTRAL COLLECTION





### GREEN HUMMINGBIRD CHOCOLATE FRAME CVG4021

MEASURES: 20.4"X22.8" INCH 52 X 58 CM





#### V GREEN HUMMINGBIRD OAX4030





#### V PURPLE HUMMINGBIRD OAX4031





### BLUE HUMMINGBIRD OAX4032





COLIBRI VERDE CON1200





COLIBRI AZUL CON1201





COLIBRI ROSA CON1202





### CALAVERA BLANCA CON1207





#### CALAVERA NARANJA CON1208





CALAVERA VERDE CON1209





#### CALAVERA MORADA CON1210



ANCESTRAL COLLECTION





## YELLOW PAPER WITH BROWN LEAVES HPAC4050





# WAX PAPER WITH WHITE DETAILS HPBB4046





BLACK FLOWERS HPCB4042





# PAPER WITH CORALS ON WHITE HPCB4048





# PAPER WITH CORALS IN MELON COLOR HPCB4049





DARK GRAY HPCB4043





# WAX PAPER WITH BLACK DETAILS HPNB4047





## CAOBA PAPER WITH BROWN LEAVES HPNC4052





## GREEN PAPER WITH BROWN LEAVES HPCB4051





# PAPER WITH WHITE CIRCLES HPCN4055

MEASURES: 37.7"X49.6" INCH 96 X 126 CM





# PAPER WITH CIRCLES IN BLACK HPCN4056

MEASURES: 37.7"X49.6" INCH 96 X 126 CM